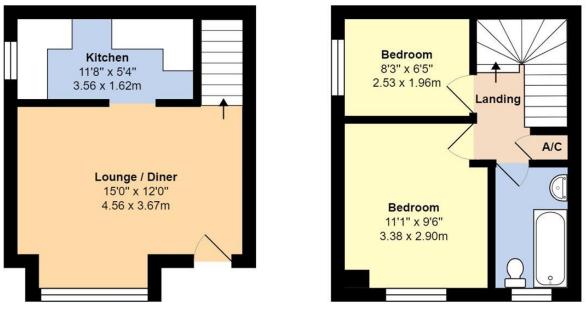

In our opinion, we feel this would make an ideal first time/investment opportunity.

**Ground Floor** 

**First Floor** 

## Total Area: 515 ft<sup>2</sup> ... 47.9 m<sup>2</sup>

Whilst every attempt has been made to ensure the accuracy of the floor plan contained here, measurements are approximate and no responsibility is taken for error, omission or mis-statement. This plan is for illustrative purposes only and should be used as such by any prospective purchaser. Created by Jtm 2023