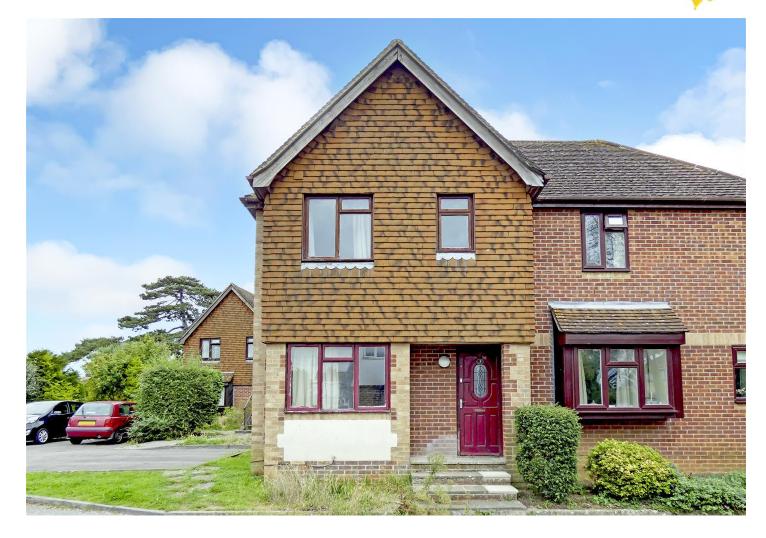

Lyminster Gate, Lyminster Road Littlehampton, West Sussex, BN17 7LF £200,000 - Freehold

'Mews' Style House | Two Bedrooms | Living Room With Bay Window | Fitted Kitchen | Bathroom | Gas Fired Central Heating | Requires Modernisation | Residents Parking | No Forward Chain | EER - D

Glyn-Jones and Company are delighted to offer for sale a rare opportunity to purchase this FREEHOLD maisonette which is in need of modernisation.

The accommodation comprises; a living room with bay window, a kitchen, two bedrooms and a bathroom. The property benefits from gas fired central heating, residents off road parking and no forward chain.