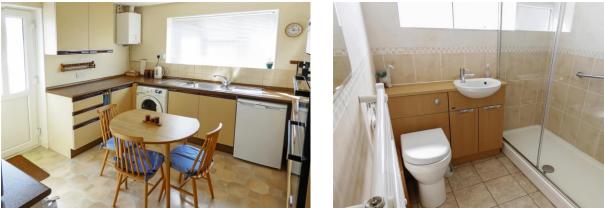

The accommodation comprises; an entrance hall with built in cupboard, a dual aspect living room, a kitchen/breakfast room, three good sized bedrooms and a shower room. Attributes include a conservatory accessed via the living room, gas fired central heating and double glazing.