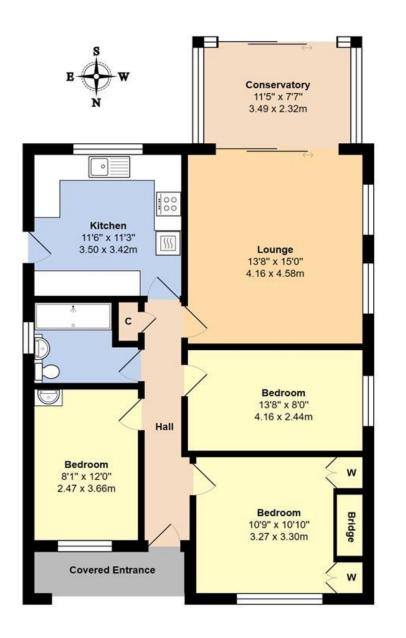

## Total Area: 996 ft<sup>2</sup> ... 92.5 m<sup>2</sup>

Whilst every attempt has been made to ensure the accuracy of the floor plan contained here, measurements are approximate and no responsibility is taken for error, omission or mis-statement. This plan is for illustrative purposes only and should be used as such by any prospective purchaser. Created by Jtm 2023

The accommodation comprises; an entrance hall with built in cupboard, a dual aspect living room, a kitchen/breakfast room, three good sized bedrooms and a shower room. Attributes include a conservatory accessed via the living room, gas fired central heating and double glazing.