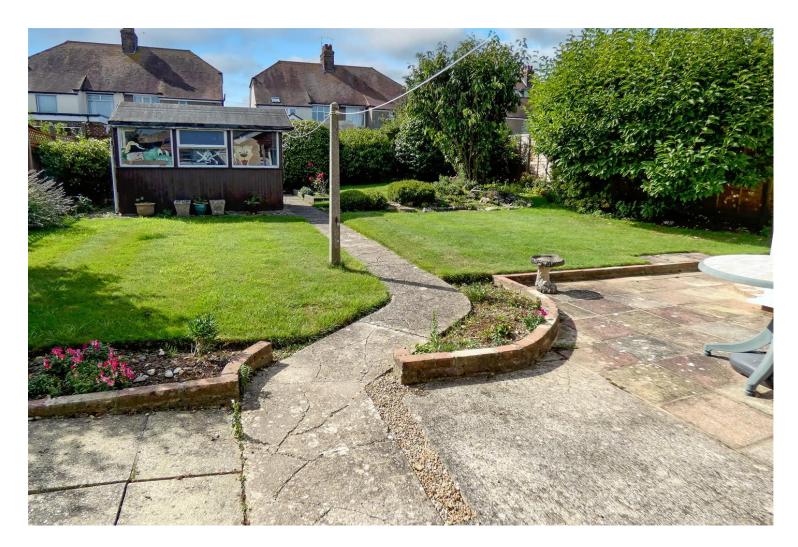

Externally, there is a stunning well tended South facing garden, which is laid to lawn with well stocked flower beds and a scattering of mature shrubs and bushes. The garden is fully enclosed and has an access gate. To the front, there is an open plan garden which is laid to lawn with a driveway to the side, which allows off road parking for numerous vehicles. The driveway leads up to a detached garage, which has an up and over door.