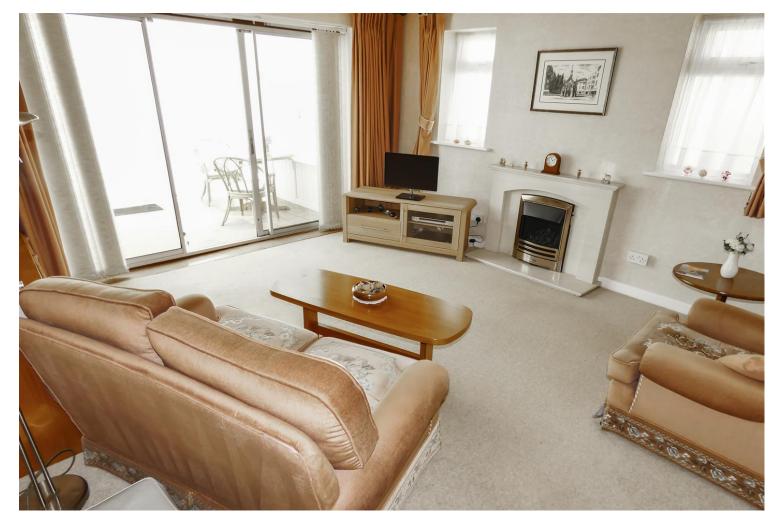

The accommodation comprises; an entrance hall with built in cupboard, a dual aspect living room, a kitchen/breakfast room, three good sized bedrooms and a shower room. Attributes include a conservatory accessed via the living room, gas fired central heating and double glazing.