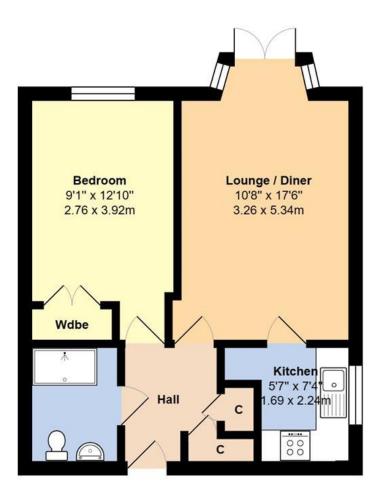

## **Ground Floor**

Total Area: 480 ft<sup>2</sup> ... 44.6 m<sup>2</sup>

Whilst every attempt has been made to ensure the accuracy of the floor plan contained here, measurements are approximate and no responsibility is taken for error, omission or mis-statement.

This plan is for illustrative purposes only and should be used as such by any prospective purchaser.

Created by Jtm 2023

Council Tax Band - C Energy Efficiency Rating - C Tenure - Leasehold

NOTE - For clarification we wish to inform prospective purchasers that we have prepared these sales particulars as a general guide. We have not carried out a detailed survey nor tested the services, appliances and specific fittings. Room sizes should not be relied upon for carpets and furnishings.

The accommodation comprises; an entrance hall with two large storage cupboards, a living room with double doors leading to a patio area and a delightful residents garden, a fitted kitchen with a window, shower room and one double bedroom with built in wardrobes. The property benefits from neutral décor, electric heating and upvc double glazing.