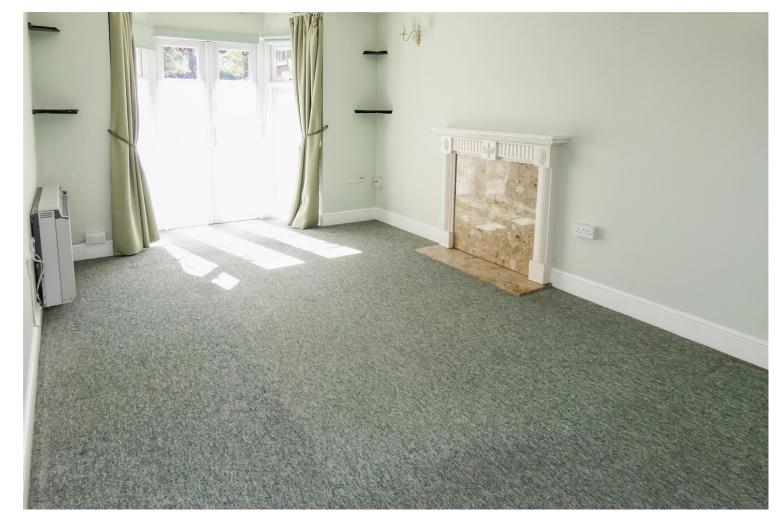

The accommodation comprises; an entrance hall with two large storage cupboards, a living room with double doors leading to a patio area and a delightful residents garden, a fitted kitchen with a window, shower room and one double bedroom with built in wardrobes. The property benefits from neutral décor, electric heating and upvc double glazing.