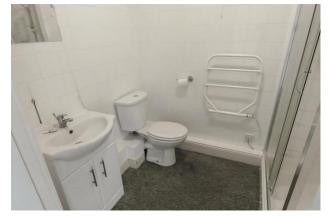

The accommodation comprises; an entrance hall with two large storage cupboards, a living room with double doors leading to a patio area and a delightful residents garden, a fitted kitchen with a window, shower room and one double bedroom with built in wardrobes. The property benefits from neutral décor, electric heating and upvc double glazing.