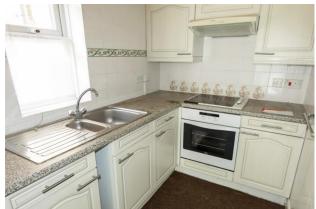

The accommodation comprises; an entrance hall with two large storage cupboards, a living room with double doors leading to a patio area and a delightful residents garden, a fitted kitchen with a window, shower room and one double bedroom with built in wardrobes. The property benefits from neutral décor, electric heating and upvc double glazing.