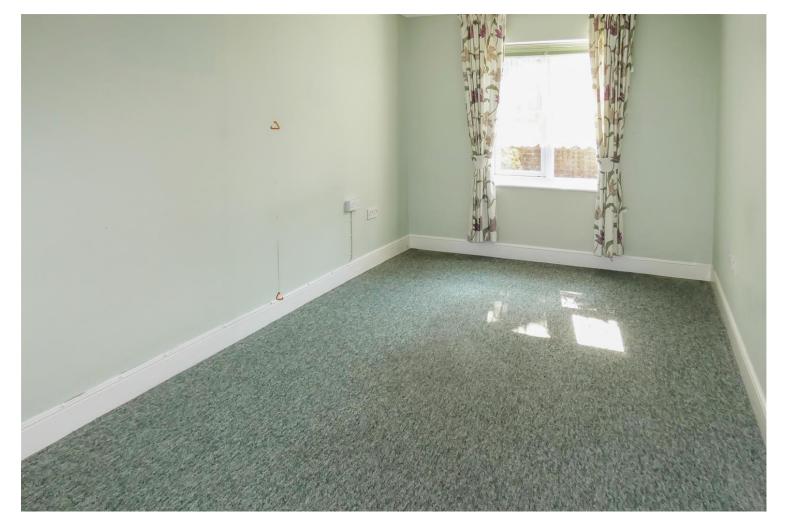

The accommodation comprises; an entrance hall with two large storage cupboards, a living room with double doors leading to a patio area and a delightful residents garden, a fitted kitchen with a window, shower room and one double bedroom with built in wardrobes. The property benefits from neutral décor, electric heating and upvc double glazing.