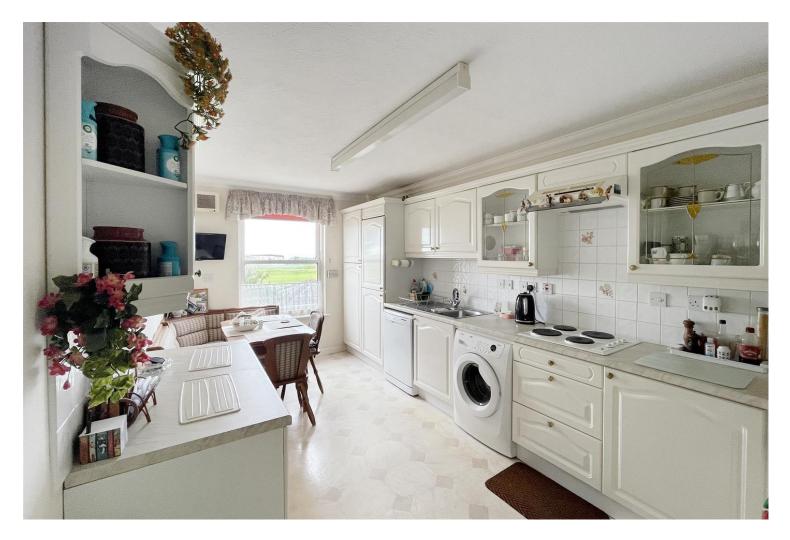

The apartment offers spacious accommodation comprising of a large entrance hall with built in cupboards, a spacious lounge with bay window, an opening through to a dining room, a fitted kitchen, two double bedrooms with the master bedroom benefitting from a four-piece suite ensuite shower room and built in wardrobes, and an additional bathroom.