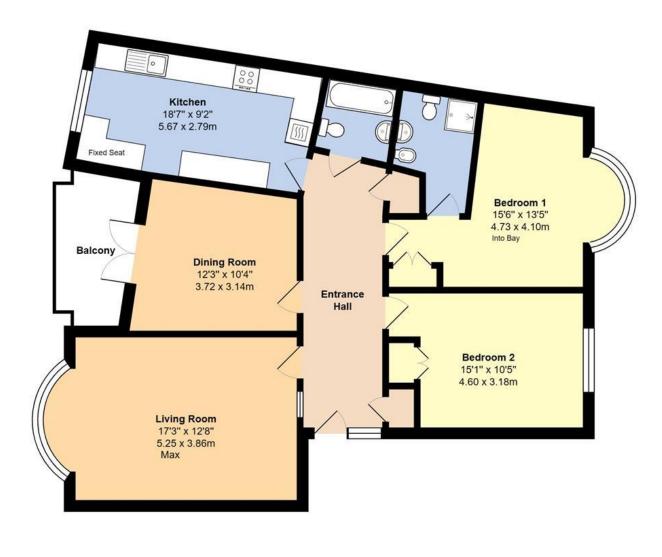

Total Area: 1123 ft<sup>2</sup> ... 104.4 m<sup>2</sup> (Excluding Balcony)

Whilst every attempt has been made to ensure the accuracy of the floor plan contained here, measurements are approximate and no responsibility is taken for error, omission or mis-statement. This plan is for illustrative purposes only and should be used as such by any prospective purchaser. Created by Jtm 2023

The apartment offers spacious accommodation comprising of a large entrance hall with built in cupboards, a spacious lounge with bay window, an opening through to a dining room, a fitted kitchen, two double bedrooms with the master bedroom benefitting from a four-piece suite ensuite shower room and built in wardrobes, and an additional bathroom.

Furthermore, the property benefits from a private balcony accessed via the dining room, a lift service, extensive communal gardens, a garage, double glazing and gas fired central heating.

No forward chain.