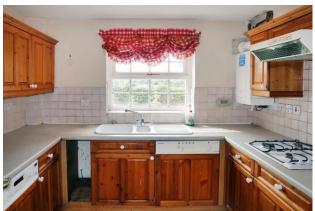

The accommodation comprises; a South facing living room with a door to the garden and garage, a South facing fitted kitchen, a ground floor cloakroom and storage cupboard. Upstairs, there are three bedrooms, an en-suite shower room to the master room, a family bathroom and an airing cupboard.