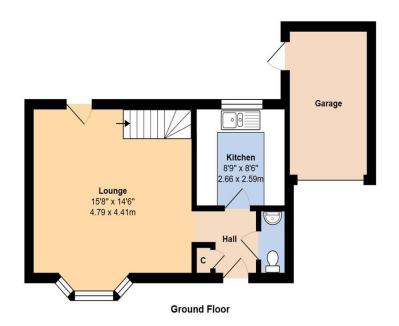

The accommodation comprises; a South facing living room with a door to the garden and garage, a South facing fitted kitchen, a ground floor cloakroom and storage cupboard. Upstairs, there are three bedrooms, an en-suite shower room to the master room, a family bathroom and an airing cupboard.

## **27 Fitzalan Mews, Fitzalan Road, Arundel, West Sussex BN18 9LF** £475,000 - Freehold

<u>Additional Property Information:</u>

Tenure – Freehold

Council Tax Band – E

Energy Rating - TBC

Outside, there is a driveway and garage to the side and a South facing private garden which is mainly laid to lawn with a personal door into the garage.