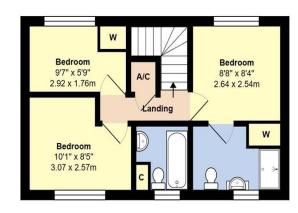

First Floor

Total Area: 723 ft<sup>2</sup> ... 67.1 m<sup>2</sup> (Excluding Garage)

Whilst every attempt has been made to ensure the accuracy of the floor plan contained here, measurements are approximate and no responsibility is taken for error, omission or mis-statement.

The accommodation comprises; a South facing living room with a door to the garden and garage, a South facing fitted kitchen, a ground floor cloakroom and storage cupboard. Upstairs, there are three bedrooms, an en-suite shower room to the master room, a family bathroom and an airing cupboard.