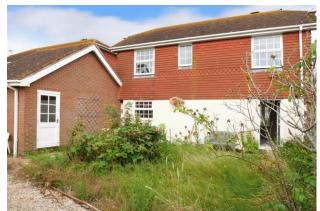

## **27 Fitzalan Mews, Fitzalan Road, Arundel, West Sussex BN18 9LF** £475,000 - Freehold

<u>Additional Property Information:</u>

Tenure – Freehold

Council Tax Band – E

Energy Rating - TBC

Outside, there is a driveway and garage to the side and a South facing private garden which is mainly laid to lawn with a personal door into the garage.

Additional attributes include; an additional parking space, double-glazing and gas central heating.

The property benefits from no onward chain.