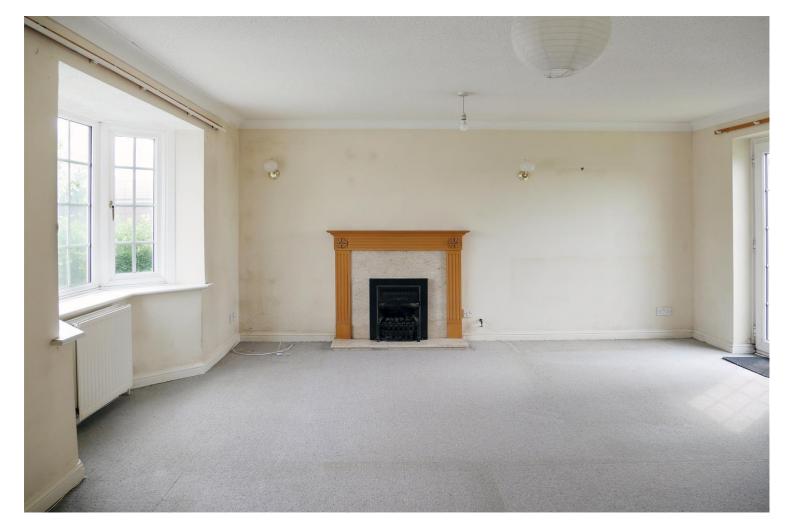

The accommodation comprises; a South facing living room with a door to the garden and garage, a South facing fitted kitchen, a ground floor cloakroom and storage cupboard. Upstairs, there are three bedrooms, an en-suite shower room to the master room, a family bathroom and an airing cupboard.