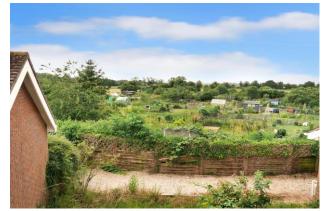

A detached family home within just a few hundred yards from the river and the town centre of Historic Arundel. The property will require a small amount of modernisation to bring it up to todays standards however, this blank canvas could be a dream house in a sought after location, which has views of both the Castle and the Cathedral to the front and countryside to the rear.

## **27 Fitzalan Mews, Fitzalan Road, Arundel, West Sussex BN18 9LF** £475,000 - Freehold

<u>Additional Property Information:</u>

Tenure – Freehold

Council Tax Band – E

Energy Rating - TBC

Outside, there is a driveway and garage to the side and a South facing private garden which is mainly laid to lawn with a personal door into the garage.