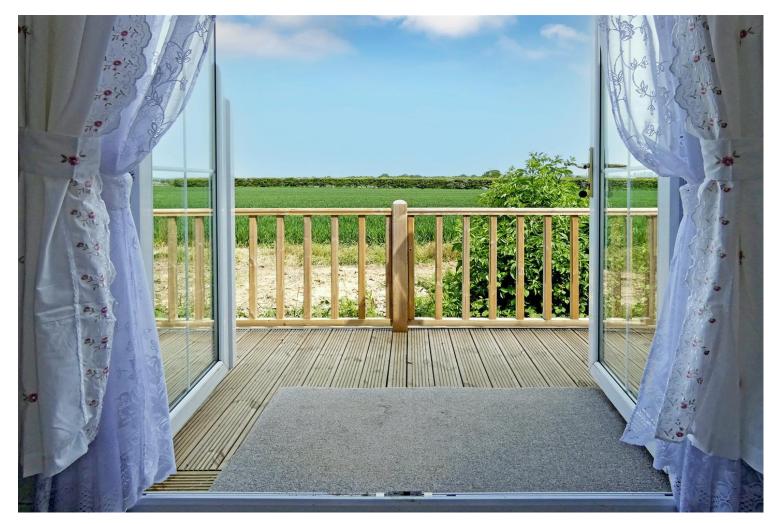

Internally, the accommodation comprises; an entrance hall, a dual aspect modern fitted kitchen/dining room, a separate lounge with double patio doors, two bedrooms and a modern shower room.

Outside, there is a re-fitted decking area situated at the back of the unit, where the patio doors open out from the lounge providing a lovely seating area to take in the stunning views. There is an attractive garden to one side and off road parking with a storage shed to the other side.

We recommend you have this verified by your legal representative at your earliest convenience.

The 'Marigolds' is situated in a semi-rural position, approximately 2.5 miles north of Bognor Regis town centre which boasts a comprehensive range of facilities, seafront and mainline station.