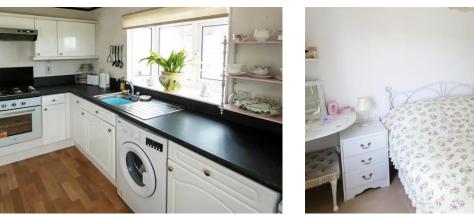

Internally, the accommodation comprises; an entrance hall, a dual aspect modern fitted kitchen/dining room, a separate lounge with double patio doors, two bedrooms and a modern shower room.

Outside, there is a re-fitted decking area situated at the back of the unit, where the patio doors open out from the lounge providing a lovely seating area to take in the stunning views. There is an attractive garden to one side and off road parking with a storage shed to the other side.