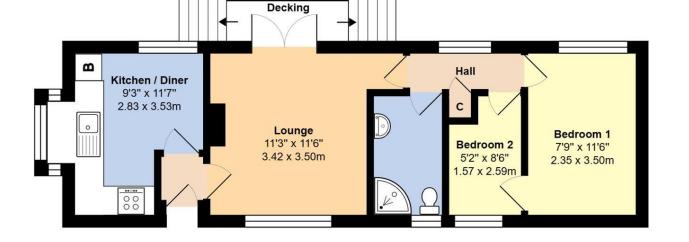

#### Total Area: 461 ft<sup>2</sup> ... 42.8 m<sup>2</sup> (Excluding Decking)

Whilst every attempt has been made to ensure the accuracy of the floor plan contained here, measurements are approximate and no responsibility is taken for error, omission or mis-statement. This plan is for illustrative purposes only and should be used as such by any prospective purchaser Created by Jtm 2023