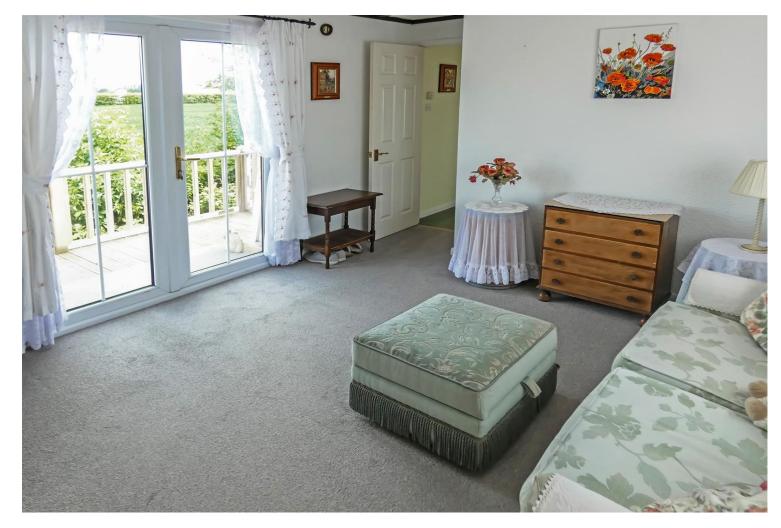

Internally, the accommodation comprises; an entrance hall, a dual aspect modern fitted kitchen/dining room, a separate lounge with double patio doors, two bedrooms and a modern shower room.

Outside, there is a re-fitted decking area situated at the back of the unit, where the patio doors open out from the lounge providing a lovely seating area to take in the stunning views. There is an attractive garden to one side and off road parking with a storage shed to the other side.