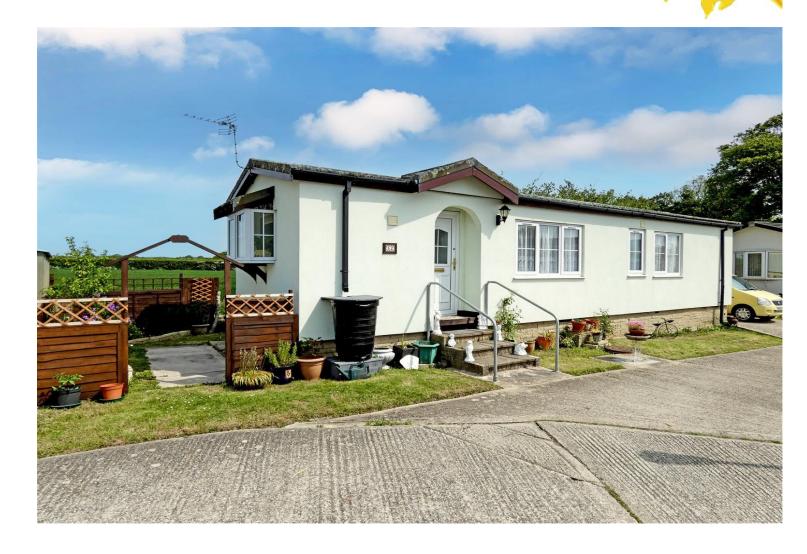

## **52** The Marigolds, Shripney Road, Bognor Regis, PO22 9PB £125,000 - Leasehold

Glyn-Jones and Company are pleased to offer for sale this fully residential park home positioned on the edge of the popular 'Marigolds' site with INCREDIBLE VIEWS ACROSS OPEN FIELDS.

Internally, the accommodation comprises; an entrance hall, a dual aspect modern fitted kitchen/dining room, a separate lounge with double patio doors, two bedrooms and a modern shower room.

Outside, there is a re-fitted decking area situated at the back of the unit, where the patio doors open out from the lounge providing a lovely seating area to take in the stunning views. There is an attractive garden to one side and off road parking with a storage shed to the other side.

Additional benefits include; gas central heating, double-glazing and external insulation.