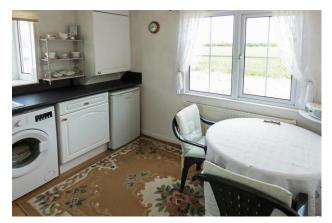

Internally, the accommodation comprises; an entrance hall, a dual aspect modern fitted kitchen/dining room, a separate lounge with double patio doors, two bedrooms and a modern shower room.

Outside, there is a re-fitted decking area situated at the back of the unit, where the patio doors open out from the lounge providing a lovely seating area to take in the stunning views. There is an attractive garden to one side and off road parking with a storage shed to the other side.