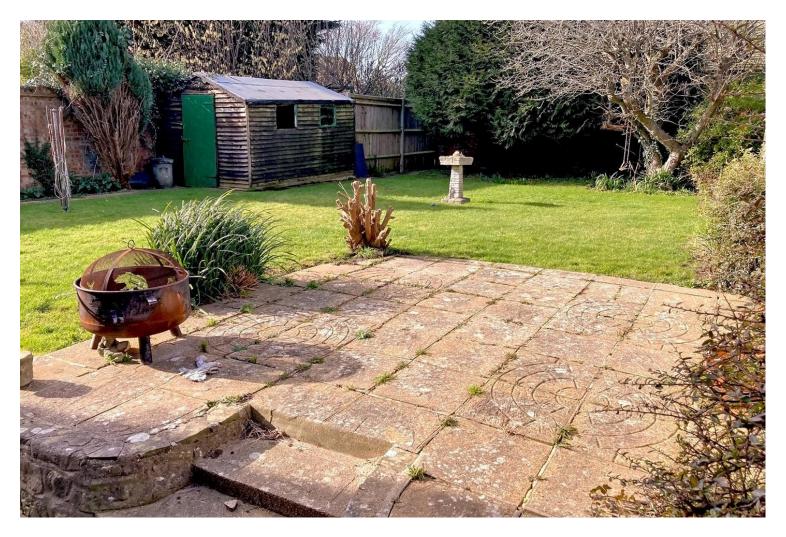

## **58 St Marys Close, Littlehampton, West Sussex BN17 5QQ** 'Offers Over' £475,000

Externally there is a secluded west facing rear garden which has a patio adjacent to the property which leads to a lawn. The garden is fully enclosed and has a mixture of mature shrubs and trees. There is an access gate to the front; this is laid to a driveway providing off road parking for multiple vehicles. To the side there is an attached 30ft garage which also has a rear door providing access into the rear garden.