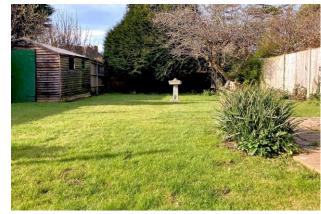

## **58 St Marys Close, Littlehampton, West Sussex BN17 5QQ** 'Offers Over' £475,000

Externally there is a secluded west facing rear garden which has a patio adjacent to the property which leads to a lawn. The garden is fully enclosed and has a mixture of mature shrubs and trees. There is an access gate to the front; this is laid to a driveway providing off road parking for multiple vehicles. To the side there is an attached 30ft garage which also has a rear door providing access into the rear garden.