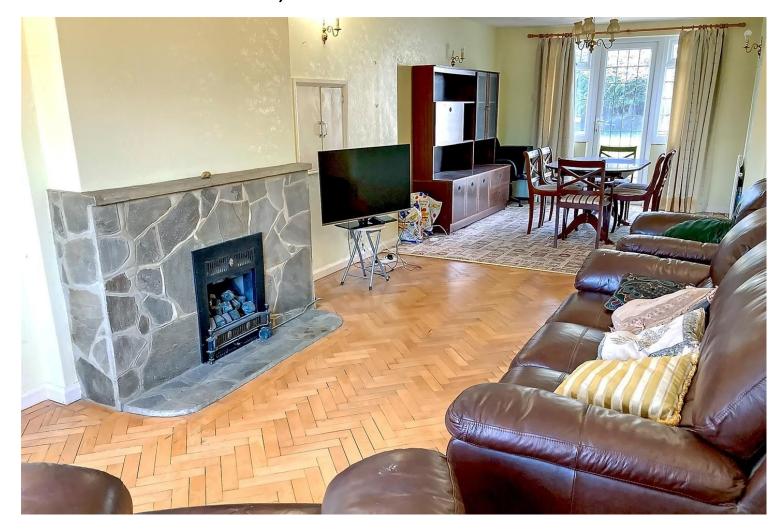

The accommodation to the ground floor comprises; an entrance porch, a hallway, a 30ft lounge/diner, a 24ft kitchen/breakfast room, and a cloakroom. The first floor comprises of four good sized bedrooms and a family bathroom.