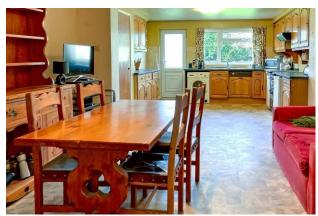

The accommodation to the ground floor comprises; an entrance porch, a hallway, a 30ft lounge/diner, a 24ft kitchen/breakfast room, and a cloakroom. The first floor comprises of four good sized bedrooms and a family bathroom.