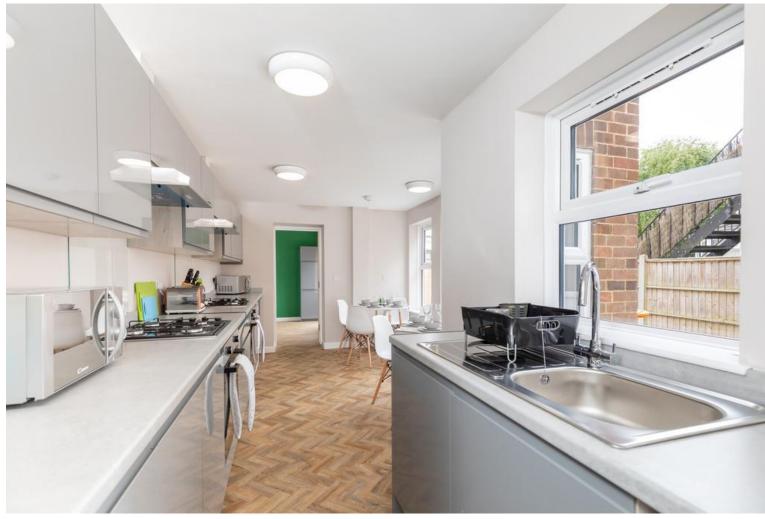

The accommodation comprises; five studio rooms, two one bedroom suites, seven en-suite shower rooms, and a well equipped communal kitchen/dining room with integral appliances.

The property has been fully refurbished to a high standard throughout by the current owners and includes a newly installed gas fired central heating system, double glazing, re-wiring and modern décor.

Externally to the rear there is a low maintenance communal garden which is laid to paving. The front of the property is laid to shingle providing off road parking with an electric car charging point.

The property is being offered with all fixtures & fittings and any current pre-booked bookings within the sale price. A further attribute is the property benefits from holding a HMO license.