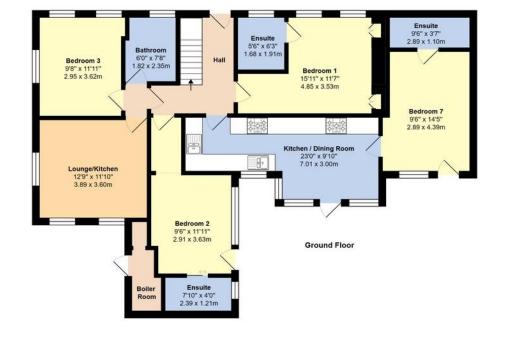

Total Area: 1991 ft<sup>2</sup> ... 185.0 m te to ensure the accuracy of the floor plan contained her to responsibility is taken for error, omission or mis-state oses only and should be used as such by any prospective purchase Created by Jtm 2023

The accommodation comprises; five studio rooms, two one bedroom suites, seven en-suite shower rooms, and a well equipped communal kitchen/dining room with integral appliances.

The property has been fully refurbished to a high standard throughout by the current owners and includes a newly installed gas fired central heating system, double glazing, re-wiring and modern décor.