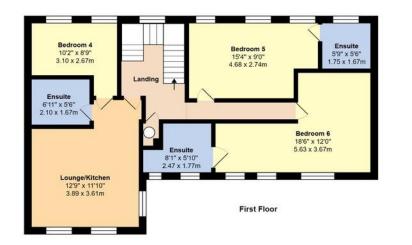

Total Area: 1991 ft<sup>2</sup> ... 185.0 m te to ensure the accuracy of the floor plan contained her to responsibility is taken for error, omission or mis-state oses only and should be used as such by any prospective purchase Created by Jtm 2023

The accommodation comprises; five studio rooms, two one bedroom suites, seven en-suite shower rooms, and a well equipped communal kitchen/dining room with integral appliances.

The property has been fully refurbished to a high standard throughout by the current owners and includes a newly installed gas fired central heating system, double glazing, re-wiring and modern décor.