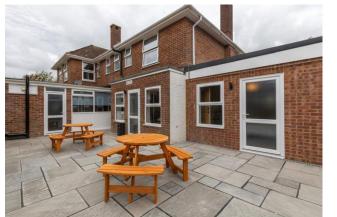

Externally to the rear there is a low maintenance communal garden which is laid to paving. The front of the property is laid to shingle providing off road parking with an electric car charging point.

The property is being offered with all fixtures & fittings and any current pre-booked bookings within the sale price. A further attribute is the property benefits from holding a HMO license.