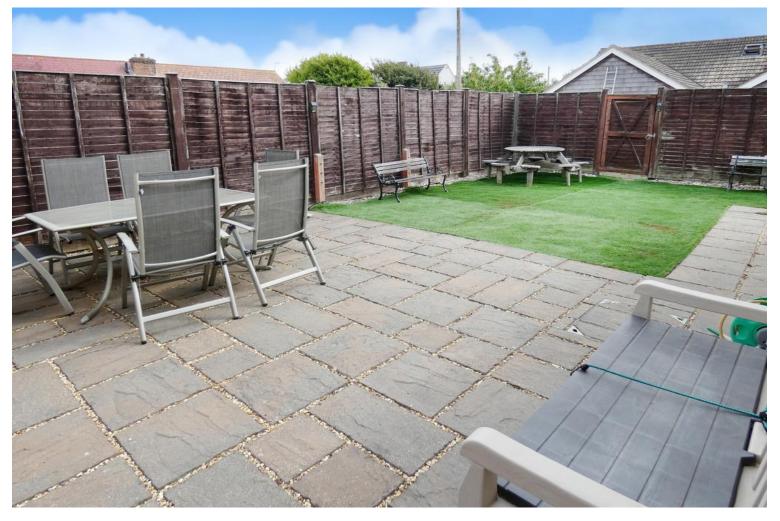

The accommodation comprises of; an entrance porch, a spacious lounge with feature fireplace, two double bedrooms both which are dual aspect, a modern shower room and a modern fitted kitchen with built in oven/hob. Outside, there is a good-sized rear garden, which wraps around to the side of the property. The garden is mainly laid to artificial grass and paving for ease of maintenance. Additional attributes are; a sizeable loft space with pull down ladder, double-glazing and gas central heating.