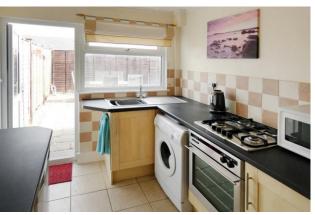

The accommodation comprises of; an entrance porch, a spacious lounge with feature fireplace, two double bedrooms both which are dual aspect, a modern shower room and a modern fitted kitchen with built in oven/hob. Outside, there is a good-sized rear garden, which wraps around to the side of the property. The garden is mainly laid to artificial grass and paving for ease of maintenance. Additional attributes are; a sizeable loft space with pull down ladder, double-glazing and gas central heating.