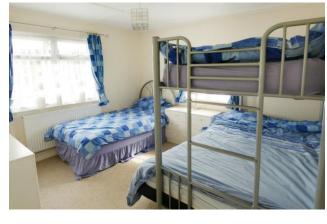

The accommodation comprises of; an entrance porch, a spacious lounge with feature fireplace, two double bedrooms both which are dual aspect, a modern shower room and a modern fitted kitchen with built in oven/hob. Outside, there is a good-sized rear garden, which wraps around to the side of the property. The garden is mainly laid to artificial grass and paving for ease of maintenance. Additional attributes are; a sizeable loft space with pull down ladder, double-glazing and gas central heating.