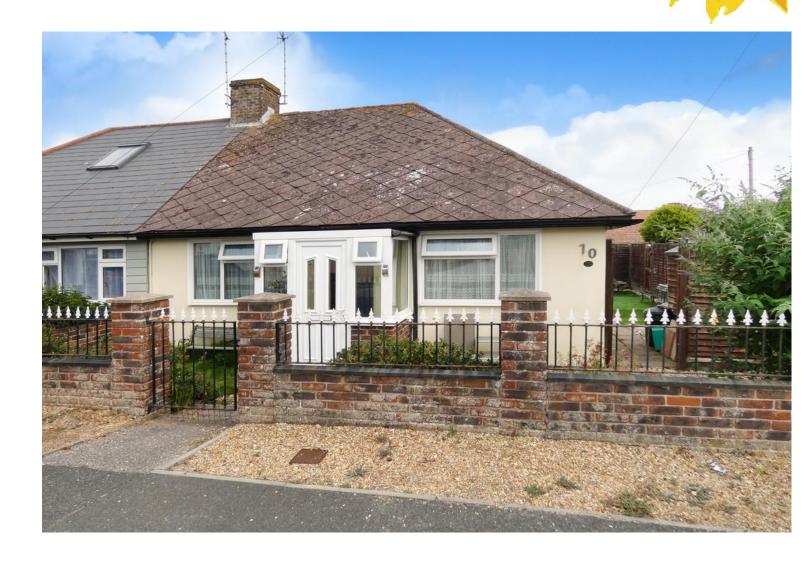

## 10 Rose Avenue, Middleton-On-Sea, **Bognor Regis, PO22 7TF** £250,000 - Freehold

Glyn-Jones and Company are pleased to offer for sale this superbly positioned, end-terrace bungalow situated within close proximity to the beach.

The accommodation comprises of; an entrance porch, a spacious lounge with feature fireplace, two double bedrooms both which are dual aspect, a modern shower room and a modern fitted kitchen with built in oven/hob. Outside, there is a good-sized rear garden, which wraps around to the side of the property. The garden is mainly laid to artificial grass and paving for ease of maintenance. Additional attributes are; a sizeable loft space with pull down ladder, double-glazing and gas central heating.