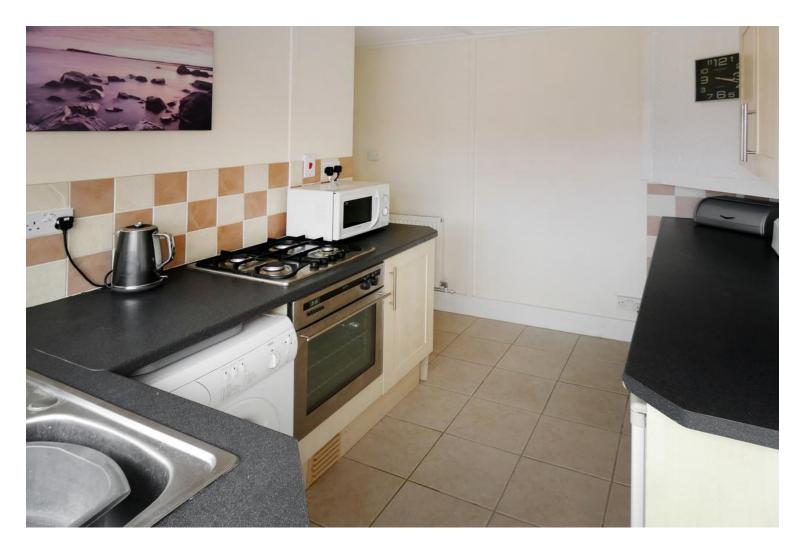

The accommodation comprises of; an entrance porch, a spacious lounge with feature fireplace, two double bedrooms both which are dual aspect, a modern shower room and a modern fitted kitchen with built in oven/hob. Outside, there is a good-sized rear garden, which wraps around to the side of the property. The garden is mainly laid to artificial grass and paving for ease of maintenance. Additional attributes are; a sizeable loft space with pull down ladder, double-glazing and gas central heating.