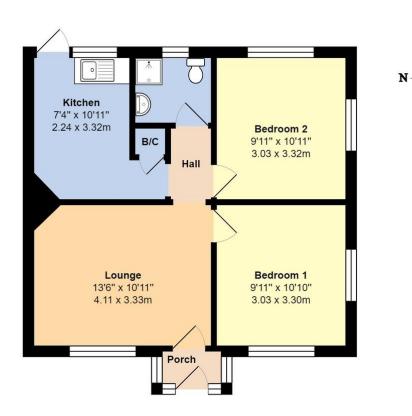

Total Area: 546 ft<sup>2</sup> ... 50.8 m<sup>2</sup>

Whilst every attempt has been made to ensure the accuracy of the floor plan contained here, measurements are approximate and no responsibility is taken for error, omission or mis-statement This plan is for illustrative purposes only and should be used as such by any prospective purchaser. Created by Jtm 2022

The accommodation comprises of; an entrance porch, a spacious lounge with feature fireplace, two double bedrooms both which are dual aspect, a modern shower room and a modern fitted kitchen with built in oven/hob. Outside, there is a good-sized rear garden, which wraps around to the side of the property. The garden is mainly laid to artificial grass and paving for ease of maintenance. Additional attributes are; a sizeable loft space with pull down ladder, double-glazing and gas central heating.