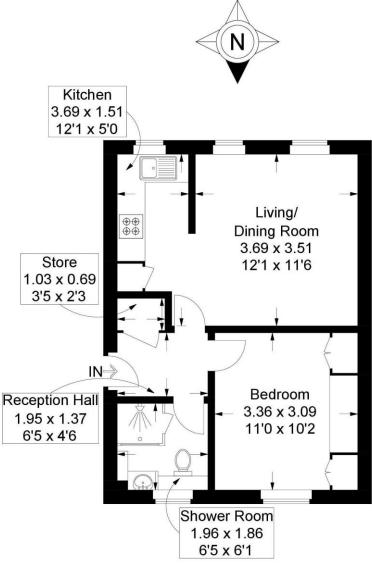

## FLAT 1, BEATRICE MEWS ALBERT ROAD | COSHAM | PO6 3DD

Beatrice Mews, Albert Road, Cosham

Approximate Gross Internal Area = 37.7 sq m / 406 sq ft

### Ground Floor

This plan is for layout guidance only. Not drawn to scale unless stated. Windows and door openings are approximate. Whilst every care is taken in the preparation of this plan, please check all dimensions, shapes and compass bearings before making any decisions reliant upon them.