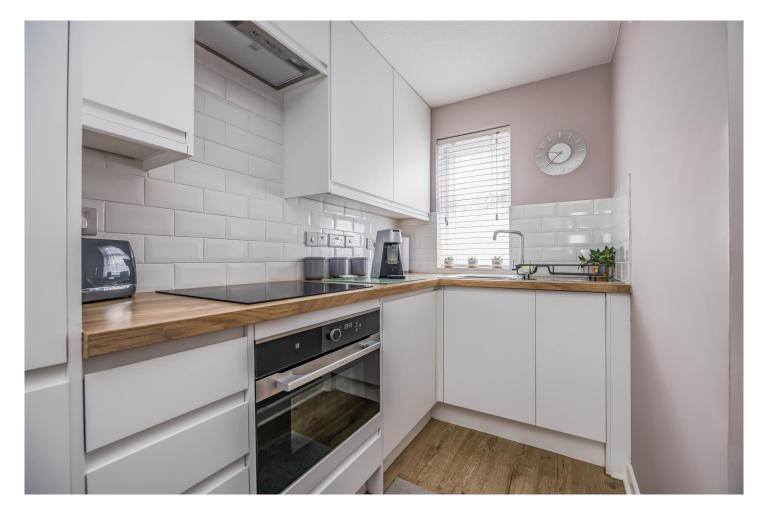

The property has been tastefully updated throughout by the current owner and in brief the accommodation comprises; Entrance hallway with storage cupboard, fitted kitchen with sleek white cabinets and integrated appliances, bright and airy living room, spacious double bedroom complete with fitted storage and a shower room. Furthermore, there are new electric heaters throughout.