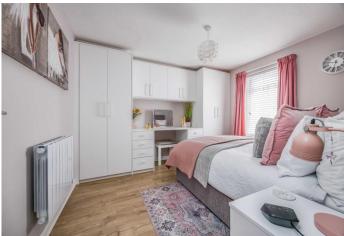

The property has been tastefully updated throughout by the current owner and in brief the accommodation comprises; Entrance hallway with storage cupboard, fitted kitchen with sleek white cabinets and integrated appliances, bright and airy living room, spacious double bedroom complete with fitted storage and a shower room. Furthermore, there are new electric heaters throughout.