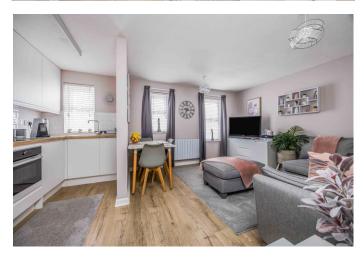

The property has been tastefully updated throughout by the current owner and in brief the accommodation comprises; Entrance hallway with storage cupboard, fitted kitchen with sleek white cabinets and integrated appliances, bright and airy living room, spacious double bedroom complete with fitted storage and a shower room. Furthermore, there are new electric heaters throughout.