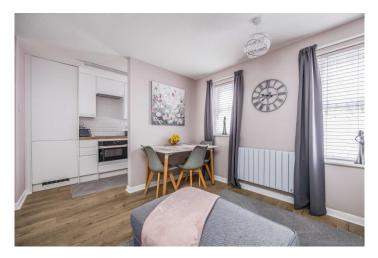

The property has been tastefully updated throughout by the current owner and in brief the accommodation comprises; Entrance hallway with storage cupboard, fitted kitchen with sleek white cabinets and integrated appliances, bright and airy living room, spacious double bedroom complete with fitted storage and a shower room. Furthermore, there are new electric heaters throughout.