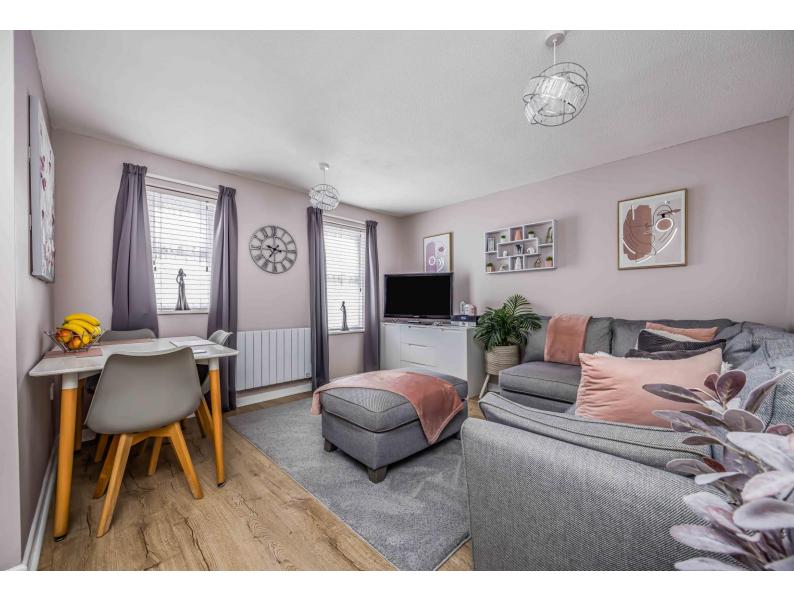

The property has been tastefully updated throughout by the current owner and in brief the accommodation comprises; Entrance hallway with storage cupboard, fitted kitchen with sleek white cabinets and integrated appliances, bright and airy living room, spacious double bedroom complete with fitted storage and a shower room. Furthermore, there are new electric heaters throughout.