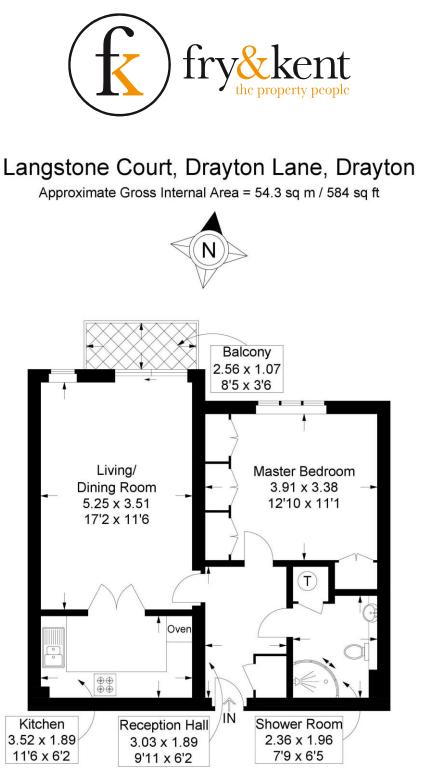

### First Floor

This plan is for layout guidance only. Not drawn to scale unless stated. Windows and door openings are approximate. Whilst every care is taken in the preparation of this plan, please check all dimensions, shapes and compass bearings before making any decisions reliant upon them.