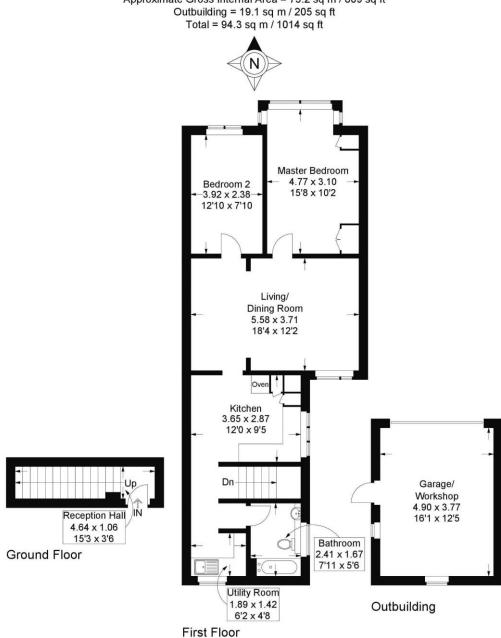

# HAVANT ROAD Drayton | Portsmouth | PO6 1PA

This plan is for layout guidance only. Not drawn to scale unless stated. Windows and door openings are approximate. Whilst every care is taken in the preparation of this plan, please check all dimensions, shapes and compass bearings before making any decisions reliant upon them.