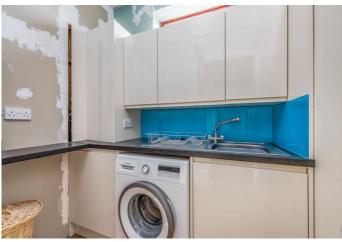

The property is accessed via it's own private entrance and in brief the accommodation comprises, entrance hallway with stairs leading up to the flat, utility room and fitted bathroom. The kitchen has been recently replaced but does require some finishing. There is a spacious living/dining room and two double bedrooms.