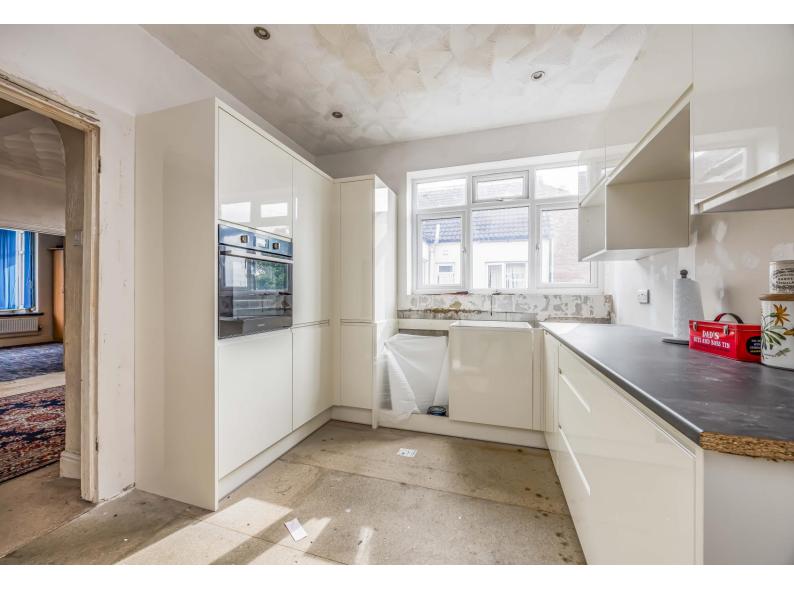

The property is accessed via it's own private entrance and in brief the accommodation comprises, entrance hallway with stairs leading up to the flat, utility room and fitted bathroom. The kitchen has been recently replaced but does require some finishing. There is a spacious living/dining room and two double bedrooms.