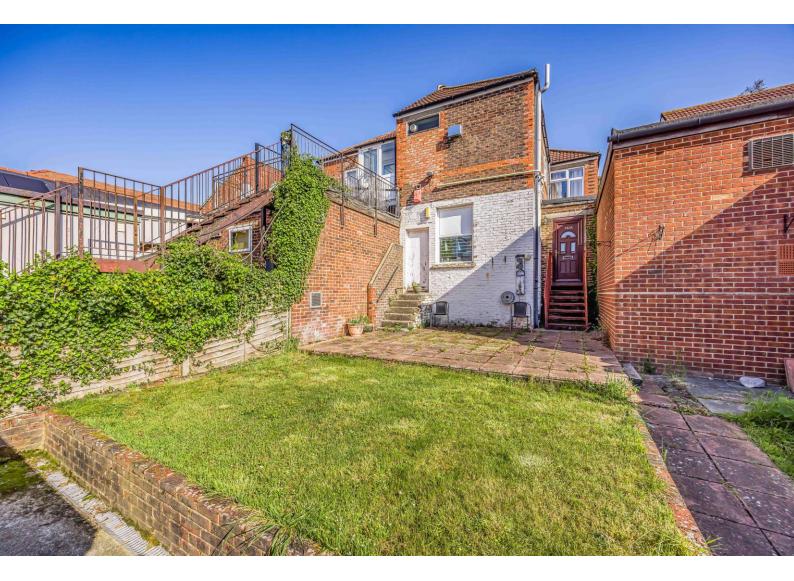

### In Brief

This deceptively spacious flat sits in on Havant Road, a central Drayton position, a short walk away from local amenities.

This upper floor flat not only benefits from a brand new 999 Year lease but also a garage, off road parking and garden space.

The property is accessed via it's own private entrance and in brief the accommodation comprises, entrance hallway with stairs leading up to the flat, utility room and fitted bathroom. The kitchen has been recently replaced but does require some finishing. There is a spacious living/dining room and two double bedrooms.

Although the property does require some modernisation, it offers masses of potential for a wonderful home.

Offered with No Forward Chain, we recommend viewing at your earliest convenience to avoid disappointment.