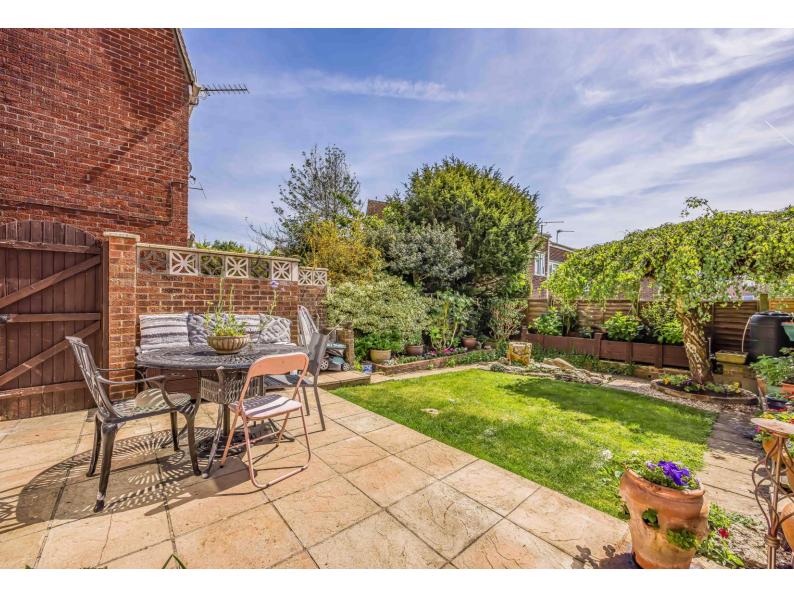

The SOUTH FACING GARDEN features an area of laid to lawn with a patio area adjoining the rear of the house with gated side access.

With OFF ROAD PARKING to the front, we recommend viewing at your earliest convenience to appreciate this delightful home on offer.