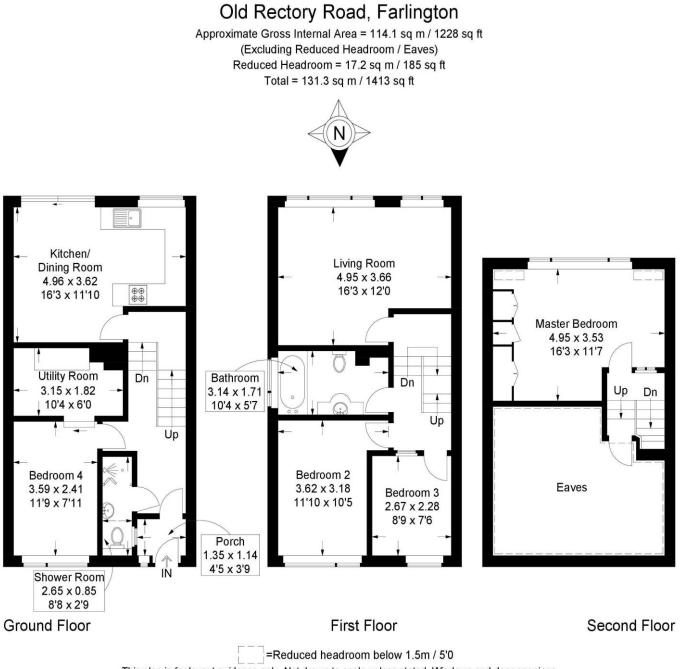

#### In Brief

We are delighted to offer for sale, this FOUR BEDROOM TOWN HOUSE, situated in an elevated residential location close to local schooling and A3(M)/M27 motorway access.

Boasting VIEWS TOWARDS THE SEA, the split level designed accommodation briefly comprises; spacious entrance hallway with downstairs cloakroom with shower, bedroom four which can be a versatile space and a handy utility room. The kitchen/dining area sits at the rear of the ground floor with cream coloured cabinetry, dark countertops, and a mosaic tile backsplash, offering a blend of functionality and style. on the first floor you will find a further two bedrooms, the family bathroom and spacious living room with large windows allowing ample natural light. At the top of the property sits the master bedroom with a with a picturesque view across the Solent. There is also ample, easy to access eaves storage.

### £350,000

**KEY FACTS** 

Council Tax Band - D

EPC Rating - TBC

Approximate Internal Area = 1228 Sq Ft

## OLD RECTORY ROAD PORTSMOUTH | HAMPSHIRE | PO6 1AT

This plan is for layout guidance only. Not drawn to scale unless stated. Windows and door openings are approximate. Whilst every care is taken in the preparation of this plan, please check all dimensions, shapes and compass bearings before making any decisions reliant upon them.