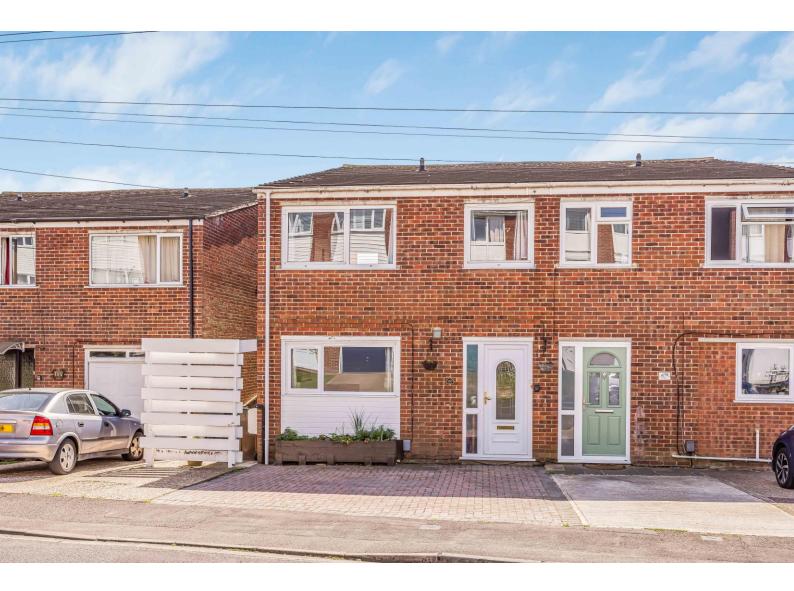

# OLD RECTORY ROAD

PORTSMOUTH | HAMPSHIRE | PO6 1AT

## £350,000 Freehold

- Semi-Detached Town House
- Stunning Views Across The Solent
- Four Bedrooms
- Off Road Parking

- South Facing Rear Garden
- Family Bathroom Plus Shower Room
- Springfield & Solent School Catchment
- Spacious Living Room

#### In Brief

We are delighted to offer for sale, this FOUR BEDROOM TOWN HOUSE, situated in an elevated residential location close to local schooling and A3(M)/M27 motorway access.

Boasting VIEWS TOWARDS THE SEA, the split level designed accommodation briefly comprises; spacious entrance hallway with downstairs cloakroom with shower, bedroom four which can be a versatile space and a handy utility room. The kitchen/dining area sits at the rear of the ground floor with cream coloured cabinetry, dark countertops, and a mosaic tile backsplash, offering a blend of functionality and style. on the first floor you will find a further two bedrooms, the family bathroom and spacious living room with large windows allowing ample natural light. At the top of the property sits the master bedroom with a with a picturesque view across the Solent. There is also ample, easy to access eaves storage.