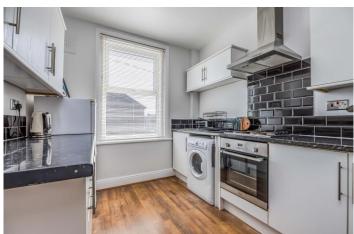

The property is in excellent decorative order and in brief the accommodation comprises; spacious living room with bay window, fitted kitchen with ample storage, bathroom complete with bath and shower over and a good sized bedroom.