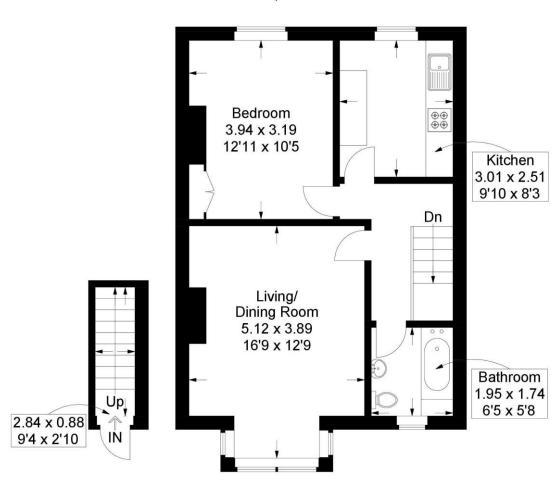

## Kirby Road, Portsmouth

Approximate Gross Internal Area = 52.9 sq m / 569 sq ft

Ground Floor

First Floor

This plan is for layout guidance only. Not drawn to scale unless stated. Windows and door openings are approximate. Whilst every care is taken in the preparation of this plan, please check all dimensions, shapes and compass bearings before making any decisions reliant upon them.