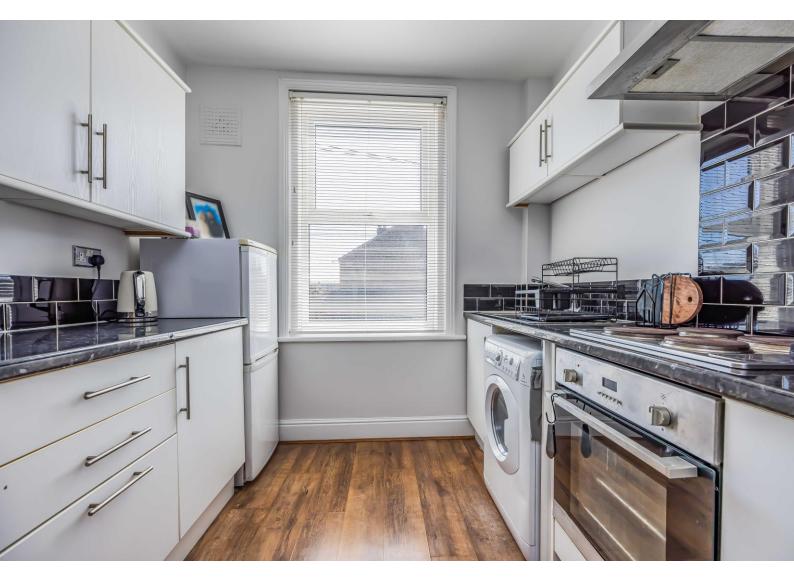

The property is in excellent decorative order and in brief the accommodation comprises; spacious living room with bay window, fitted kitchen with ample storage, bathroom complete with bath and shower over and a good sized bedroom.