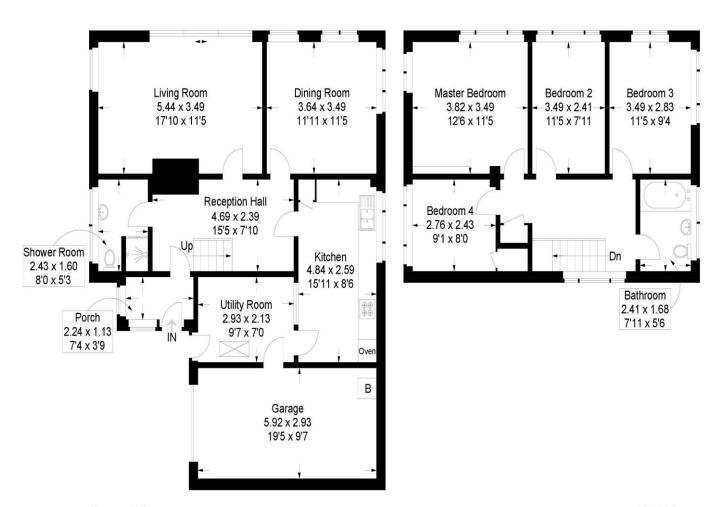

### East Cosham Road, Drayton

Approximate Gross Internal Area = 148.7 sq m / 1601 sq ft

Ground Floor First Floor

> This plan is for layout guidance only. Not drawn to scale unless stated. Windows and door openings are approximate. Whilst every care is taken in the preparation of this plan, please check all dimensions, shapes and compass bearings before making any decisions reliant upon them.