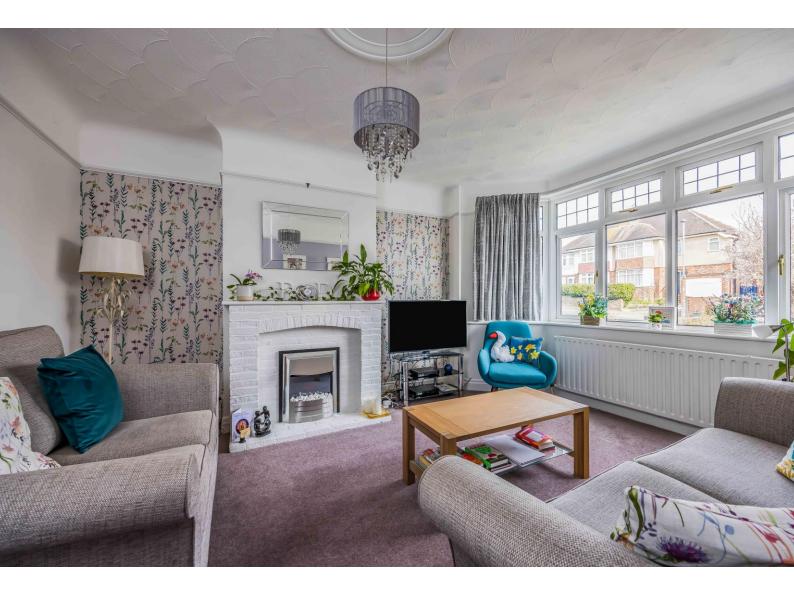

Set well back from the road and providing over 1,600 sq.ft (155sq.m) of accommodation, the layout comprises welcoming hallway, living room with feature fireplace and large bay windows which flood the room with natural light. To the rear of the property you will find the fitted kitchen, spacious dining room and a conservatory, along with a shower room.