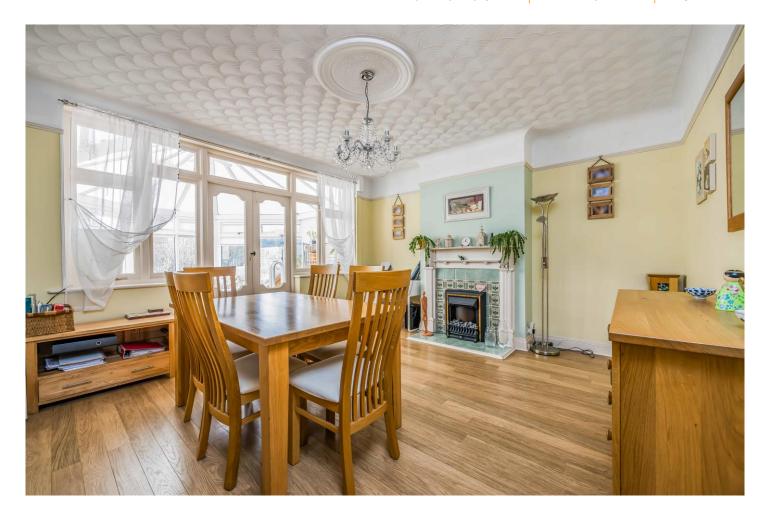

Set well back from the road and providing over 1,600 sq.ft (155sq.m) of accommodation, the layout comprises welcoming hallway, living room with feature fireplace and large bay windows which flood the room with natural light. To the rear of the property you will find the fitted kitchen, spacious dining room and a conservatory, along with a shower room.