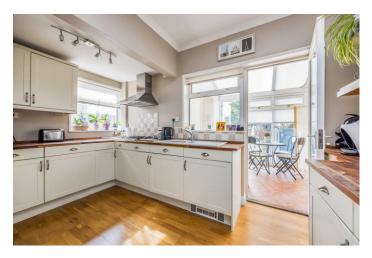

Set well back from the road and providing over 1,600 sq.ft (155sq.m) of accommodation, the layout comprises welcoming hallway, living room with feature fireplace and large bay windows which flood the room with natural light. To the rear of the property you will find the fitted kitchen, spacious dining room and a conservatory, along with a shower room.