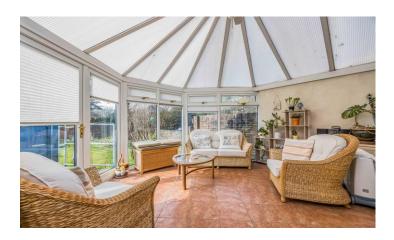

Set well back from the road and providing over 1,600 sq.ft (155sq.m) of accommodation, the layout comprises welcoming hallway, living room with feature fireplace and large bay windows which flood the room with natural light. To the rear of the property you will find the fitted kitchen, spacious dining room and a conservatory, along with a shower room.