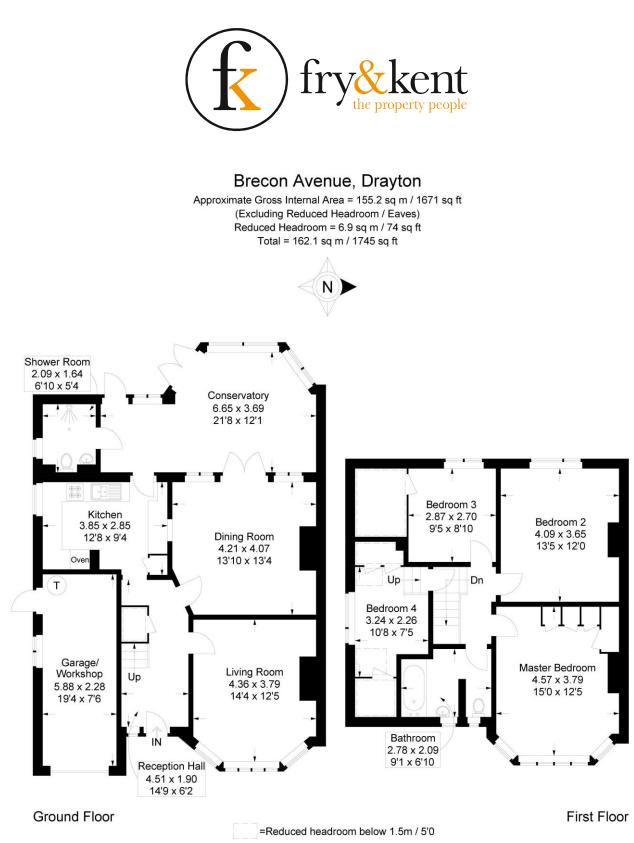

Set well back from the road and providing over 1,600 sq.ft (155sq.m) of accommodation, the layout comprises welcoming hallway, living room with feature fireplace and large bay windows which flood the room with natural light. To the rear of the property you will find the fitted kitchen, spacious dining room and a conservatory, along with a shower room.

On the first floor there are four good sized bedrooms and the family bathroom.

The WEST FACING rear garden enjoys an abundance of sunshine and is mainly laid to lawn flanked by mature flower and shrub borders.

To the front of the house there is a block paved driveway leading to the garage which provides parking for multiple cars.

We recommend viewing to appreciate this delightful property on offer.

# BRECON AVENUE Portsmouth | Hampshire | PO6 2AN

This plan is for layout guidance only. Not drawn to scale unless stated. Windows and door openings are approximate. Whilst every care is taken in the preparation of this plan, please check all dimensions, shapes and compass bearings before making any decisions reliant upon them.