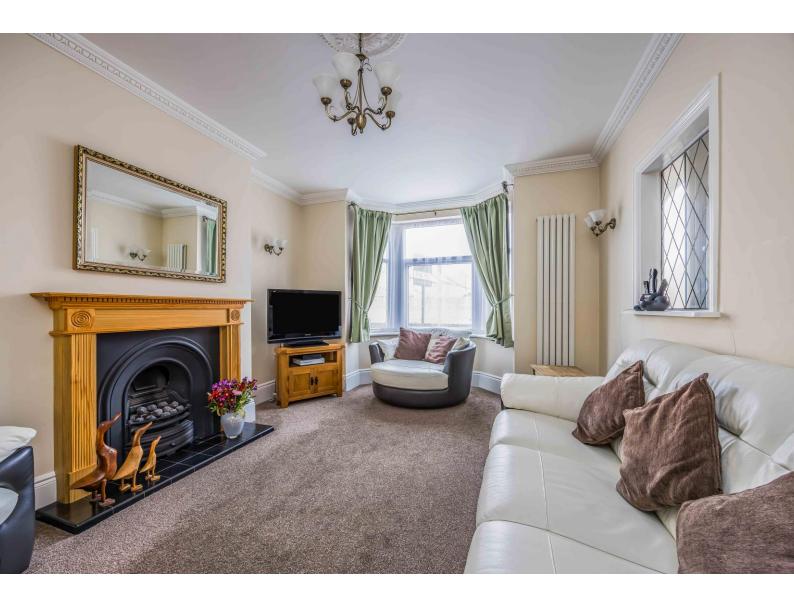

### In Brief

This deceptively spacious detached residence is situated in a popular location of Meredith Road, Hilsea and is conveniently located close to amenities and transport links.

Upon entering you are greeted by a spacious hallway leading to the open plan living room/dining area and kitchen, a great social space for families and entertaining. The living room offers an abundance of character features with a large bay window and feature fireplace. The kitchen boasts white cabinetry, dark countertops and a skylight to enhance natural lighting. Furthermore, the ground floor boasts a cloakroom and garden room with bi-folding doors open out to the rear garden.