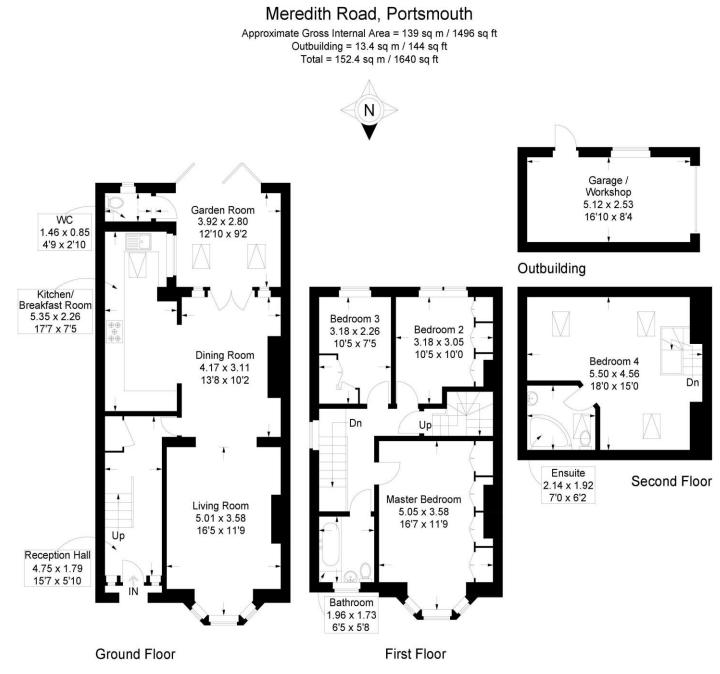

### In Brief

This deceptively spacious detached residence is situated in a popular location of Meredith Road, Hilsea and is conveniently located close to amenities and transport links.

Upon entering you are greeted by a spacious hallway leading to the open plan living room/dining area and kitchen, a great social space for families and entertaining. The living room offers an abundance of character features with a large bay window and feature fireplace. The kitchen boasts white cabinetry, dark countertops and a skylight to enhance natural lighting. Furthermore, the ground floor boasts a cloakroom and garden room with bi-folding doors open out to the rear garden.

On the first floor you will find three double bedrooms each with floor-to-ceiling built-in wardrobes, along with the family bathroom. To the top of the property is another double bedroom complete with ensuite and ample eaves storage.

The South facing rear garden is block paved creating a low maintenance space, with a courtesy door to the garage which has power and lighting.

Detached properties are few and far between for this location, we recommend viewing at your earliest convenience to appreciate the accommodation on offer.

### £399,995

**KEY FACTS** 

Council Tax Band - D

EPC Rating - E

Approximate Internal Area = 1496 Sq Ft

# MEREDITH ROAD Portsmouth | Hampshire | PO2 9NL

This plan is for layout guidance only. Not drawn to scale unless stated. Windows and door openings are approximate. Whilst every care is taken in the preparation of this plan, please check all dimensions, shapes and compass bearings before making any decisions reliant upon them.