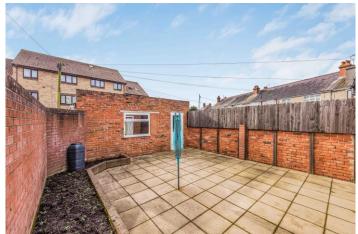

The South facing rear garden is block paved creating a low maintenance space, with a courtesy door to the garage which has power and lighting.

Detached properties are few and far between for this location, we recommend viewing at your earliest convenience to appreciate the accommodation on offer.