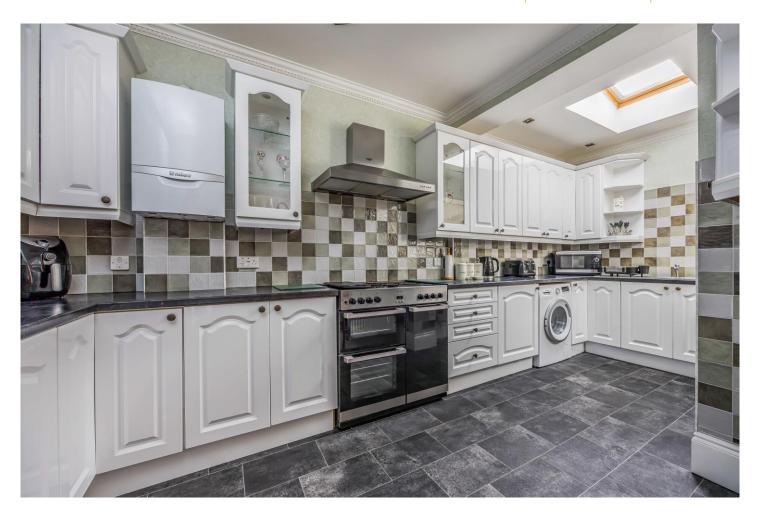

### In Brief

This deceptively spacious detached residence is situated in a popular location of Meredith Road, Hilsea and is conveniently located close to amenities and transport links.

Upon entering you are greeted by a spacious hallway leading to the open plan living room/dining area and kitchen, a great social space for families and entertaining. The living room offers an abundance of character features with a large bay window and feature fireplace. The kitchen boasts white cabinetry, dark countertops and a skylight to enhance natural lighting. Furthermore, the ground floor boasts a cloakroom and garden room with bi-folding doors open out to the rear garden.