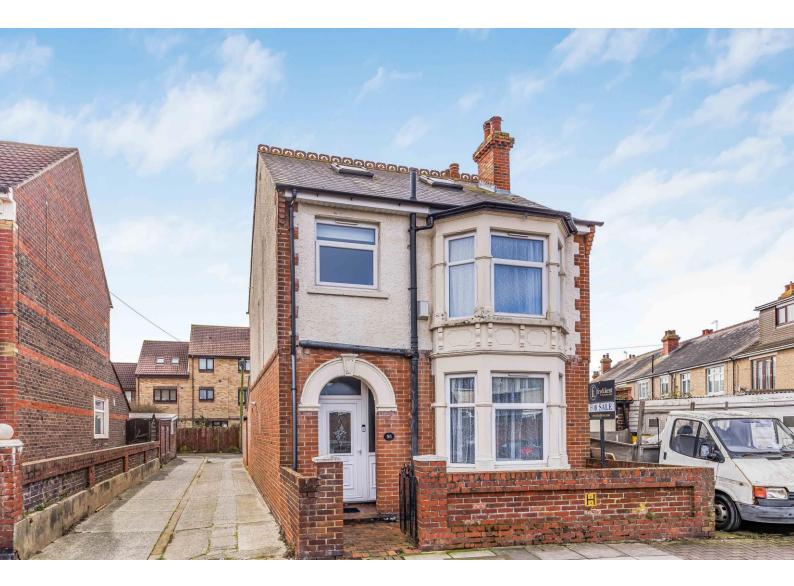

### In Brief

This deceptively spacious detached residence is situated in a popular location of Meredith Road, Hilsea and is conveniently located close to amenities and transport links.

Upon entering you are greeted by a spacious hallway leading to the open plan living room/dining area and kitchen, a great social space for families and entertaining. The living room offers an abundance of character features with a large bay window and feature fireplace. The kitchen boasts white cabinetry, dark countertops and a skylight to enhance natural lighting. Furthermore, the ground floor boasts a cloakroom and garden room with bi-folding doors open out to the rear garden.

The South facing rear garden is block paved creating a low maintenance space, with a courtesy door to the garage which has power and lighting.

Detached properties are few and far between for this location, we recommend viewing at your earliest convenience to appreciate the accommodation on offer.