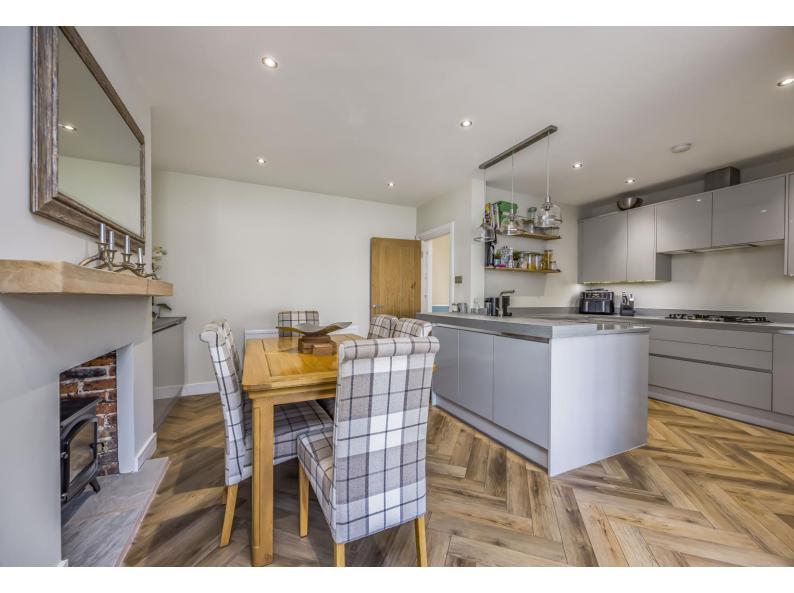

The ground floor has been extended by the current owners providing an open plan kitchen/dining area plus family room with bi-folding doors to the garden, a great space for entertaining. Furthermore the ground floor benefits from a cloakroom. The Living Room sits at the front of the property which showcases character features, bespoke made cabinets and a feature fireplace, complemented by large bay windows which flood the space with natural light.