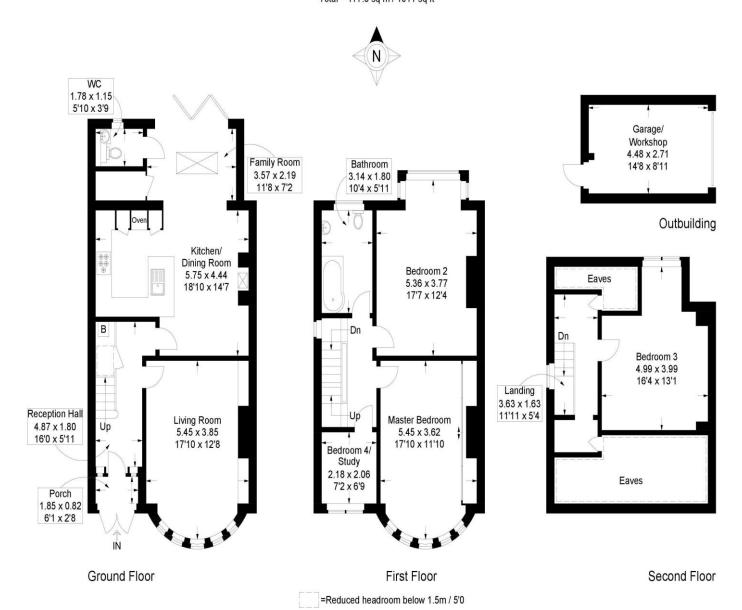

### Kirby Road, Copnor

Approximate Gross Internal Area = 164.9 sq m / 1775 sq ft Outbuilding = 12.6 sq m / 136 sq ft Total = 177.5 sq m / 1911 sq ft

This plan is for layout guidance only. Not drawn to scale unless stated. Windows and door openings are approximate. Whilst every care is taken in the preparation of this plan, please check all dimensions, shapes and compass bearings before making any decisions reliant upon them.