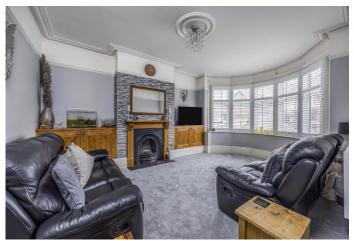

The ground floor has been extended by the current owners providing an open plan kitchen/dining area plus family room with bi-folding doors to the garden, a great space for entertaining. Furthermore the ground floor benefits from a cloakroom. The Living Room sits at the front of the property which showcases character features, bespoke made cabinets and a feature fireplace, complemented by large bay windows which flood the space with natural light.