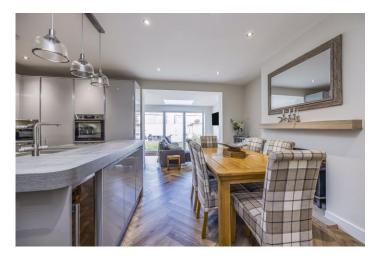

The ground floor has been extended by the current owners providing an open plan kitchen/dining area plus family room with bi-folding doors to the garden, a great space for entertaining. Furthermore the ground floor benefits from a cloakroom. The Living Room sits at the front of the property which showcases character features, bespoke made cabinets and a feature fireplace, complemented by large bay windows which flood the space with natural light.