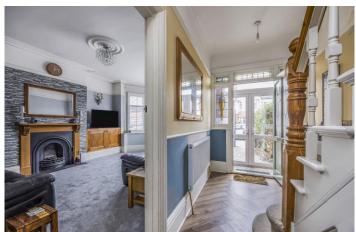

The ground floor has been extended by the current owners providing an open plan kitchen/dining area plus family room with bi-folding doors to the garden, a great space for entertaining. Furthermore the ground floor benefits from a cloakroom. The Living Room sits at the front of the property which showcases character features, bespoke made cabinets and a feature fireplace, complemented by large bay windows which flood the space with natural light.

Upstairs, on the first floor are two double bedrooms, single bedroom and family bathroom. On the top floor you will find another double bedroom with ample eaves storage.

The fence enclosed rear garden offers a good degree of privacy and is mainly laid to lawn with a courtesy door providing access to the garage.