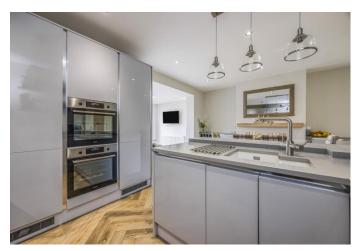

The ground floor has been extended by the current owners providing an open plan kitchen/dining area plus family room with bi-folding doors to the garden, a great space for entertaining. Furthermore the ground floor benefits from a cloakroom. The Living Room sits at the front of the property which showcases character features, bespoke made cabinets and a feature fireplace, complemented by large bay windows which flood the space with natural light.