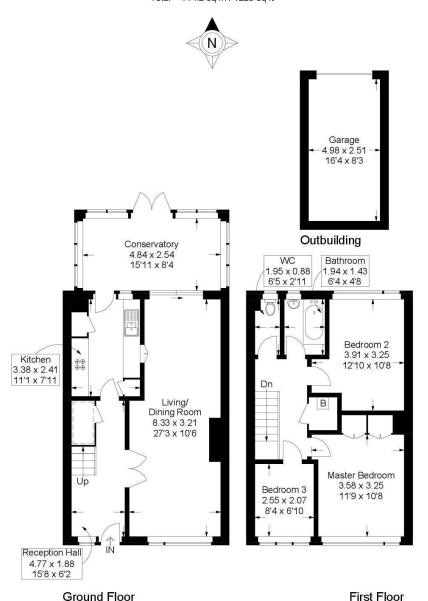

#### Lordington Close, Drayton

Approximate Gross Internal Area = 101.4 sq m / 1091 sq ft Outbuilding = 12.8 sq m / 138 sq ft Total = 114.2 sq m / 1229 sq ft

=Reduced headroom below 1.5m / 5'0

This plan is for layout guidance only. Not drawn to scale unless stated. Windows and door openings are approximate. Whilst every care is taken in the preparation of this plan, please check all dimensions, shapes and compass bearings before making any decisions reliant upon them.