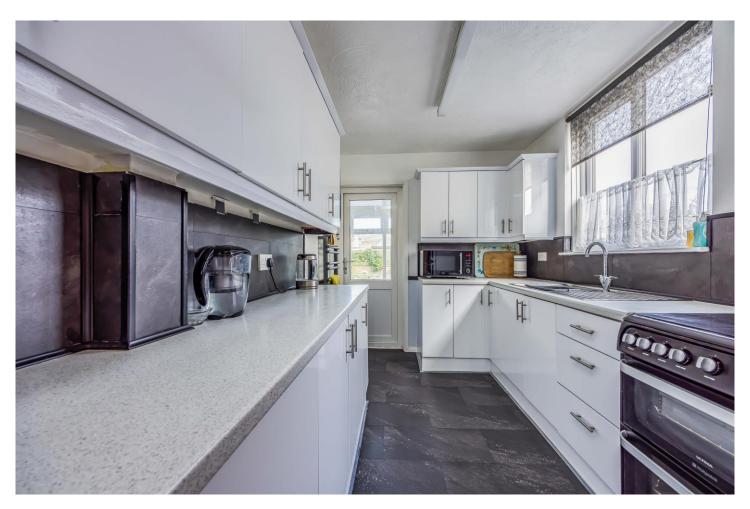

The property is well presented throughout and in brief the accommodation comprises; entrance hallway, Living room which opens out to the dining area creating a great space for entertaining, modern kitchen and garden room which incorporates a utility cupboard.