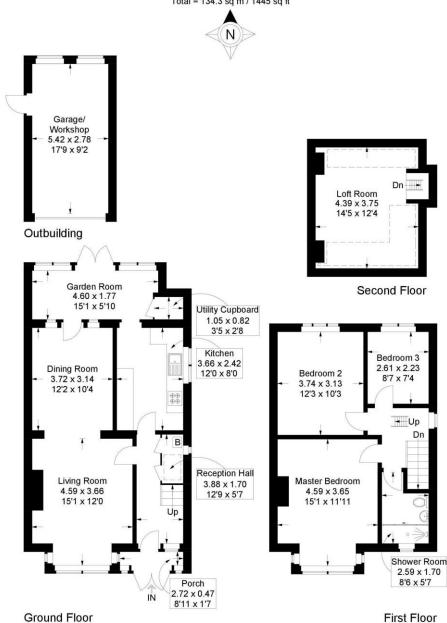

The property is well presented throughout and in brief the accommodation comprises; entrance hallway, Living room which opens out to the dining area creating a great space for entertaining, modern kitchen and garden room which incorporates a utility cupboard.

Upstairs you will find three good sized bedrooms and recently refitted bathroom. There is also a good sized loft room, great for storage and potential for bedroom four.

The rear garden is well presented with an area of laid to lawn, patio and flower and shrub borders with a courtesy door to the garage which is complete with power and lighting.

#### Central Road, Drayton

Approximate Gross Internal Area = 118.7 sq m / 1277 sq ft
Outbuilding = 15.6 sq m / 168 sq ft
Total = 134.3 sq m / 1445 sq ft

This plan is for layout guidance only. Not drawn to scale unless stated. Windows and door openings are approximate. Whilst every care is taken in the preparation of this plan, please check all dimensions, shapes and compass bearings before making any decisions reliant upon them.