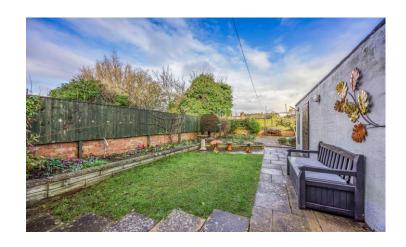

Upstairs you will find three good sized bedrooms and recently refitted bathroom. There is also a good sized loft room, great for storage and potential for bedroom four.

The rear garden is well presented with an area of laid to lawn, patio and flower and shrub borders with a courtesy door to the garage which is complete with power and lighting.