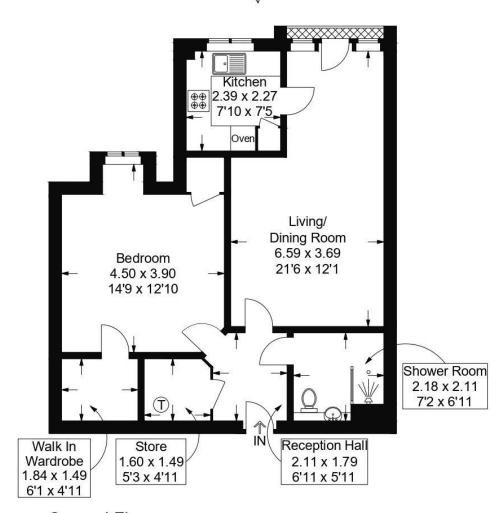

This spacious, bright, apartment is located on the second floor with wonderful views and in brief the accommodation comprises; Entrance hallway with storage cupboard, generous lounge/dining room with Juliet balcony, fitted kitchen, double bedroom with walk-in wardrobe and bathroom with walk-in shower.

### Carrick Court, Carmarthen Avenue, Drayton

Approximate Gross Internal Area = 59.4 sq m / 639 sq ft

#### Second Floor

This plan is for layout guidance only. Not drawn to scale unless stated. Windows and door openings are approximate. Whilst every care is taken in the preparation of this plan, please check all dimensions, shapes and compass bearings before making any decisions reliant upon them.