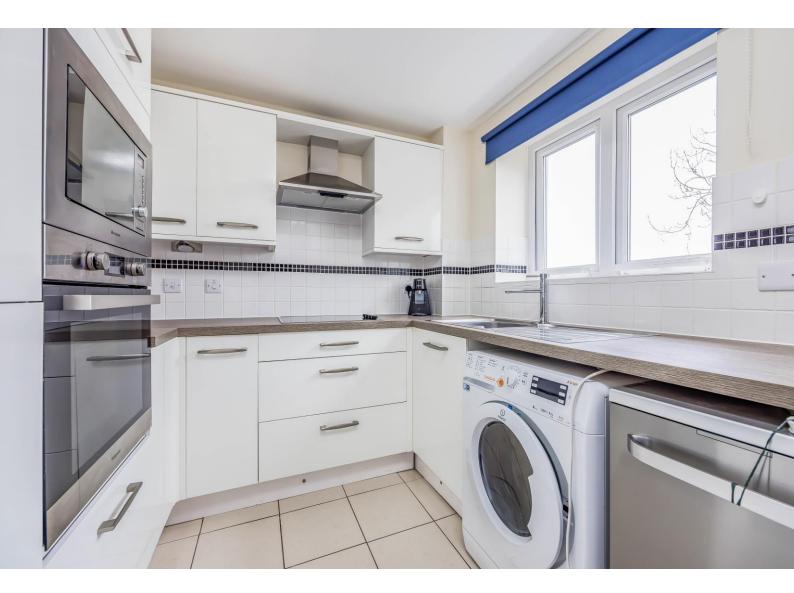

This spacious, bright, apartment is located on the second floor with wonderful views and in brief the accommodation comprises; Entrance hallway with storage cupboard, generous lounge/dining room with Juliet balcony, fitted kitchen, double bedroom with walk-in wardrobe and bathroom with walk-in shower.