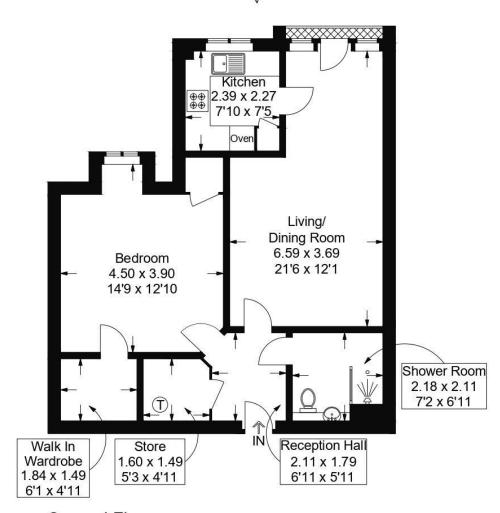

This spacious, bright, apartment is located on the second floor with wonderful views and in brief the accommodation comprises; Entrance hallway with storage cupboard, generous lounge/dining room with Juliet balcony, fitted kitchen, double bedroom with walk-in wardrobe and bathroom with walk-in shower.

### Carrick Court, Carmarthen Avenue, Drayton

Approximate Gross Internal Area = 59.4 sq m / 639 sq ft

#### Second Floor

This plan is for layout guidance only. Not drawn to scale unless stated. Windows and door openings are approximate. Whilst every care is taken in the preparation of this plan, please check all dimensions, shapes and compass bearings before making any decisions reliant upon them.