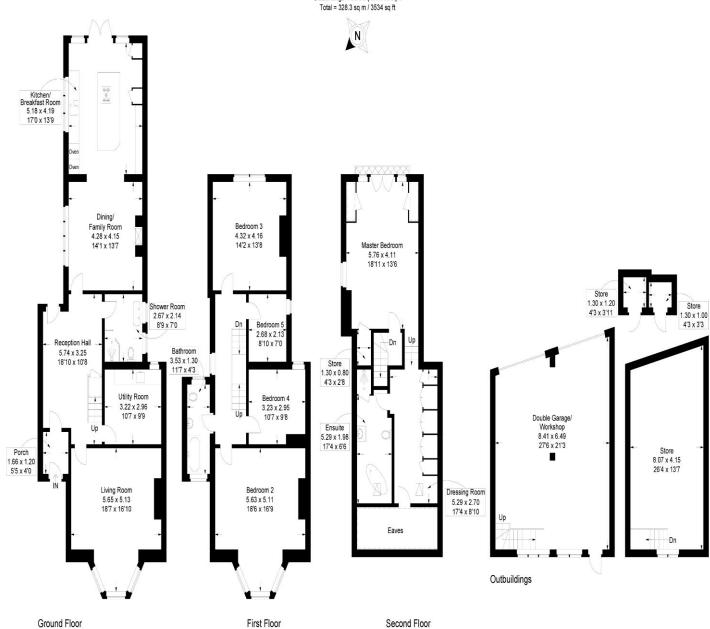

#### London Road, Hilsea

Approximate Gross Internal Area = 243 sq m / 2616 sq ft Outbuildings = 85.3 sq m / 918 sq ft

This plan is for layout guidance only. Not drawn to scale unless stated. Windows and door openings are approximate. Whilst every care is taken in the preparation of this plan, please check all dimensions.