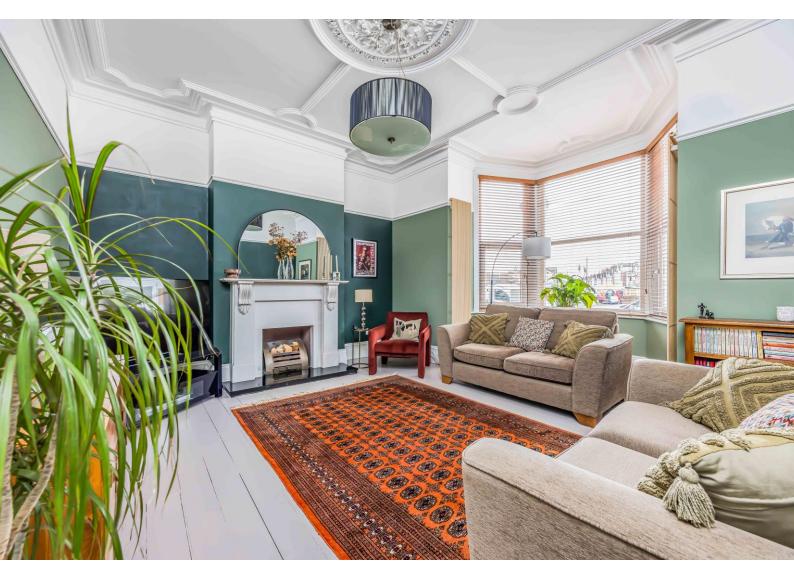

#### In Brief

We are delighted to welcome to the market this charming five bedroom residence situated in Hilsea, conveniently located within close proximity to local amenities and transport links. The generous accommodation, spanning over 2600 Square feet offers an abundance of character features with a modern twist. As you enter, you are greeted by a welcoming, spacious hallway. The Living Room sits at the front of the property which showcases high ceilings, ornate cornicing, and a feature fireplace, complemented by light wooden flooring and Large bay windows which flood the space with natural light. Leading to the rear of the home, there is a dining room opening through to the sleek and contemporary kitchen, a wonderful social space perfect for entertaining. Furthermore, the ground floor provides a utility room and shower room.