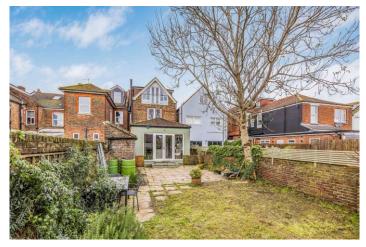

The rear garden is mainly laid to lawn, flanked by mature shrub border with an area of decking to the rear. The property boasts an impressive double garage providing parking for 2 vehicles and additional storage to the top accessed via steps.