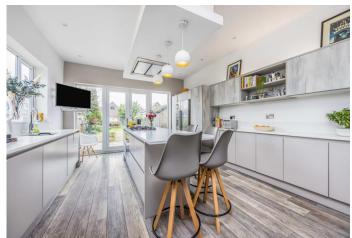

#### In Brief

We are delighted to welcome to the market this charming five bedroom residence situated in Hilsea, conveniently located within close proximity to local amenities and transport links. The generous accommodation, spanning over 2600 Square feet offers an abundance of character features with a modern twist. As you enter, you are greeted by a welcoming, spacious hallway. The Living Room sits at the front of the property which showcases high ceilings, ornate cornicing, and a feature fireplace, complemented by light wooden flooring and Large bay windows which flood the space with natural light. Leading to the rear of the home, there is a dining room opening through to the sleek and contemporary kitchen, a wonderful social space perfect for entertaining. Furthermore, the ground floor provides a utility room and shower room.