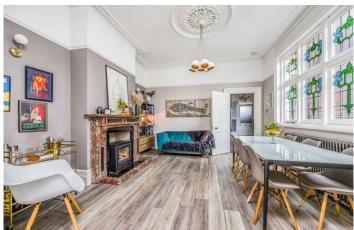

#### In Brief

We are delighted to welcome to the market this charming five bedroom residence situated in Hilsea, conveniently located within close proximity to local amenities and transport links. The generous accommodation, spanning over 2600 Square feet offers an abundance of character features with a modern twist. As you enter, you are greeted by a welcoming, spacious hallway. The Living Room sits at the front of the property which showcases high ceilings, ornate cornicing, and a feature fireplace, complemented by light wooden flooring and Large bay windows which flood the space with natural light. Leading to the rear of the home, there is a dining room opening through to the sleek and contemporary kitchen, a wonderful social space perfect for entertaining. Furthermore, the ground floor provides a utility room and shower room.