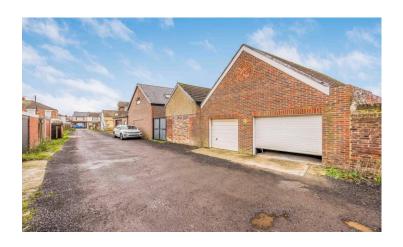

The rear garden is mainly laid to lawn, flanked by mature shrub border with an area of decking to the rear. The property boasts an impressive double garage providing parking for 2 vehicles and additional storage to the top accessed via steps.