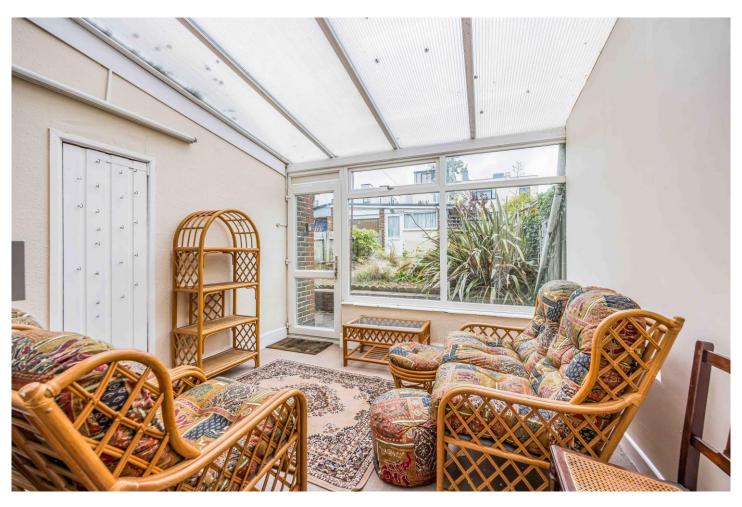

Although this property requires modernisation throughout, it offers masses of potential for a wonderful family home. In brief the accommodation comprises; Entrance Hallway, living room with bay window, dining room leading to conservatory and fitted kitchen. Upstairs you will find three good sized bedrooms along with the family bathroom. Furthermore, there is a loft room currently accessed by a drop down ladder, the foundations are laid for bedroom four!