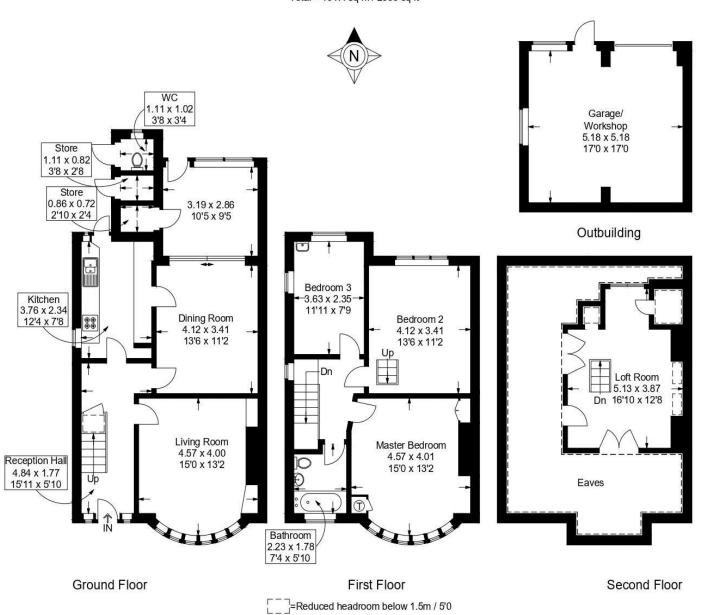

Although this property requires modernisation throughout, it offers masses of potential for a wonderful family home. In brief the accommodation comprises; Entrance Hallway, living room with bay window, dining room leading to conservatory and fitted kitchen. Upstairs you will find three good sized bedrooms along with the family bathroom. Furthermore, there is a loft room currently accessed by a drop down ladder, the foundations are laid for bedroom four!

Externally, to the front there is an enclosed front garden with a mixture of shrubs and a shared driveway leading to the generous garage measuring 17ft by 17ft, with gated side access leading to the fence enclosed rear garden.

#### Southdown Road, Drayton

Approximate Gross Internal Area = 165.6 sq m / 1782 sq ft Outbuilding = 25.8 sq m / 278 sq ft Total = 191.4 sq m / 2060 sq ft

This plan is for layout guidance only. Not drawn to scale unless stated. Windows and door openings are approximate. Whilst every care is taken in the preparation of this plan, please check all dimensions, shapes and compass bearings before making any decisions reliant upon them.