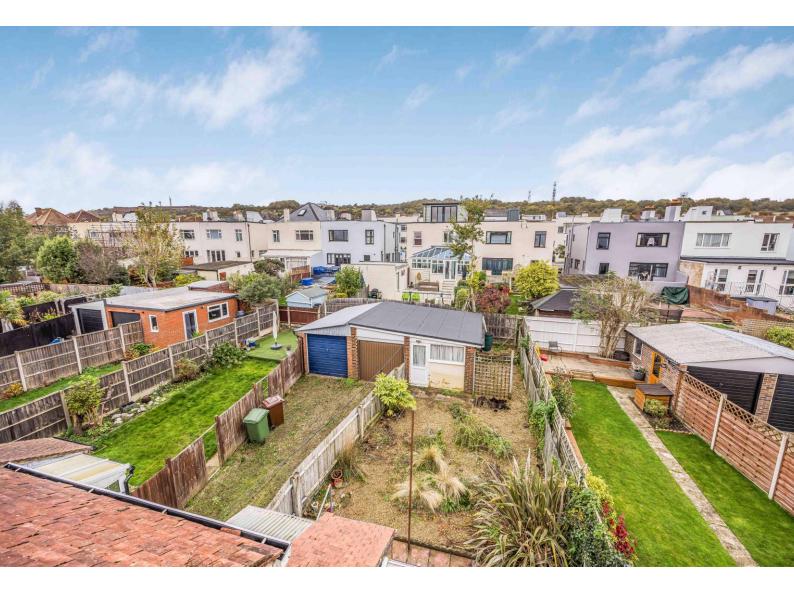

Externally, to the front there is an enclosed front garden with a mixture of shrubs and a shared driveway leading to the generous garage measuring 17ft by 17ft, with gated side access leading to the fence enclosed rear garden.