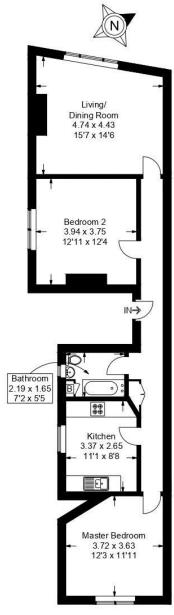

#### London Road, Hilsea

Approximate Gross Internal Area = 72.4 sq m / 779 sq ft

First Floor

This plan is for layout guidance only. Not drawn to scale unless stated. Windows and door openings are approximate. Whilst every care is taken in the preparation of this plan, please check all dimensions, shapes and compass bearings before making any decisions reliant upon them.