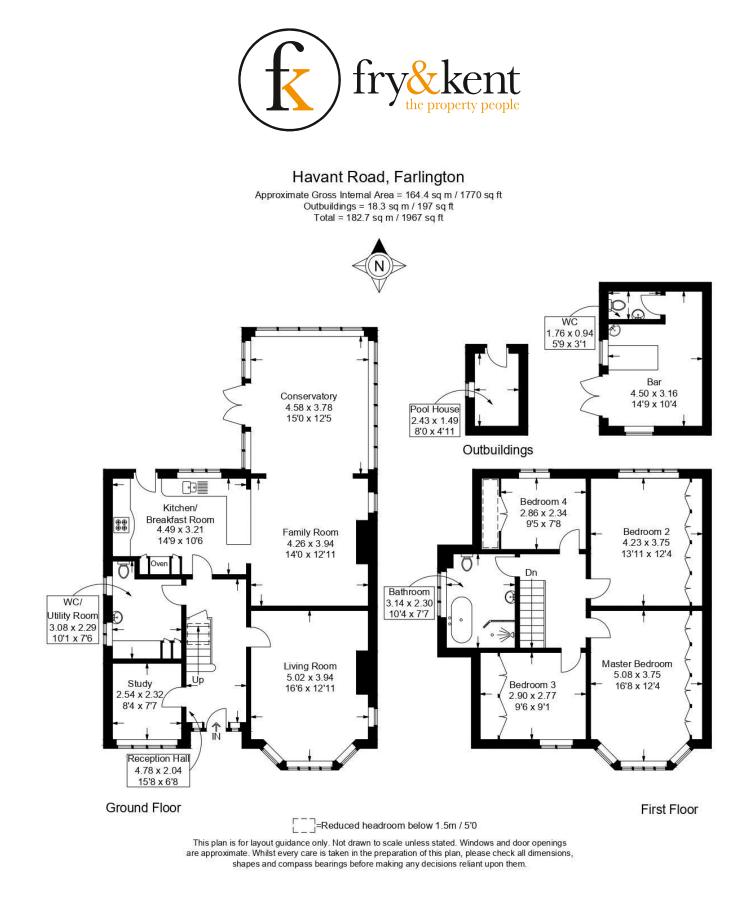

### In Brief

We are excited to bring to the market this STUNNING and WELL APPOINTED DETACHED RESIDENCE, which can be found set back from the ever popular Havant Road in Farlington. Occupying a good sized plot with ample parking, no expense has been spared in transforming this fine property into a VERSATILE family home, with plenty of entertaining space both inside and externally. With a flair for interior design, the owners have created a very STYLISH feel throughout - with the well-proportioned accommodation briefly comprising:- A bright and welcoming Reception Hallway with porcelain tiled floor, Large Living Room with feature fireplace, Study to front elevation, Utility/Laundry Room incorporating a Downstairs Cloakroom, Kitchen/Breakfast Room with appliances opening into a good sized Family Room and a generous Conservatory Extension, which provides a fabulous entertaining and family living space. Upstairs there are Four Bedrooms, with the Master and Bedroom Two both boasting Built-in Wardrobes, and a Stunning Four Piece Bathroom Suite completes the upper level accommodation. Externally, there is a paved patio area adjacent to the main house, ideal for relaxing, with a small walled surround. Steps lead up to the central garden area which is laid to artificial lawn, with glass panels and glass gate separating the pool area at the rear. Attractive paving surrounds the Swimming Pool and extends to an additional patio area perfect for enjoying al fresco dining with family and friends. An outside Bar with its own WC completes this fantastic entertaining space. The pool room is located at the rear. The garden is enclosed by panel fencing and offers a high level of privacy. A block paved driveway approach provides parking and steps lead up to the front door. We would strongly urge a prompt viewing to avoid missing out!