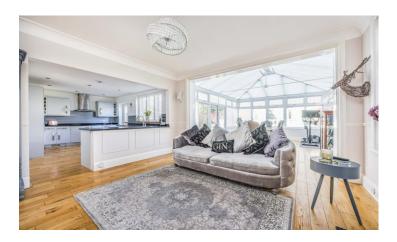

### In Brief

We are excited to bring to the market this STUNNING and WELL APPOINTED DETACHED RESIDENCE, which can be found set back from the ever popular Havant Road in Farlington. Occupying a good sized plot with ample parking, no expense has been spared in transforming this fine property into a VERSATILE family home, with plenty of entertaining space both inside and externally. With a flair for interior design, the owners have created a very STYLISH feel throughout - with the well-proportioned accommodation briefly comprising:- A bright and welcoming Reception Hallway with porcelain tiled floor, Large Living Room with feature fireplace, Study to front elevation, Utility/Laundry Room incorporating a Downstairs Cloakroom, Kitchen/Breakfast Room with appliances opening into a good sized Family Room and a generous Conservatory Extension, which provides a fabulous entertaining and family living space. Upstairs there are Four Bedrooms, with the Master and Bedroom Two both boasting Built-in Wardrobes, and a Stunning Four Piece Bathroom Suite completes the upper level accommodation. Externally, there is a paved patio area adjacent to the main house, ideal for relaxing, with a small walled surround. Steps lead up to the central garden area which is laid to artificial lawn, with glass panels and glass gate separating the pool area at the rear. Attractive paving surrounds the Swimming Pool and extends to an additional patio area perfect for enjoying al fresco dining with family and friends. An outside Bar with its own WC completes this fantastic entertaining space. The pool room is located at the rear. The garden is enclosed by panel fencing and offers a high level of privacy. A block paved driveway approach provides parking and steps lead up to the front door. We would strongly urge a prompt viewing to avoid missing out!