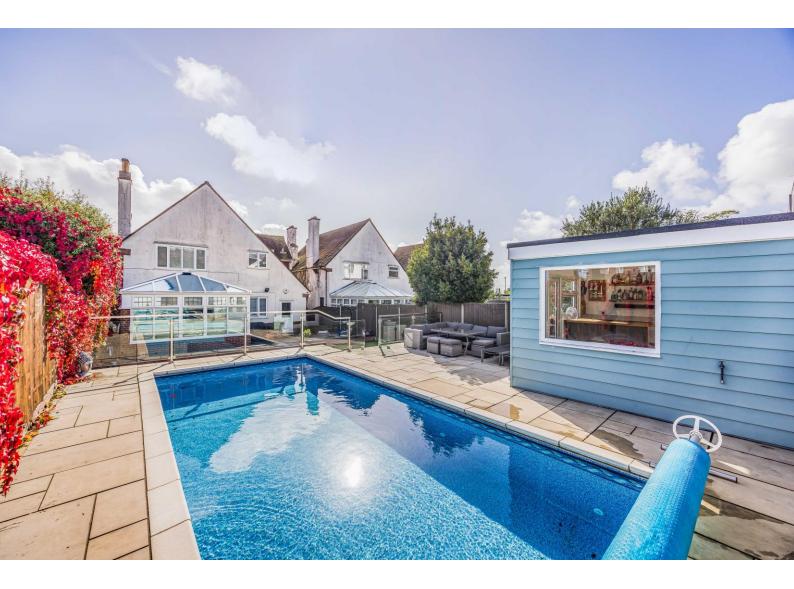

### In Brief

We are excited to bring to the market this STUNNING and WELL APPOINTED DETACHED RESIDENCE, which can be found set back from the ever popular Havant Road in Farlington. Occupying a good sized plot with ample parking, no expense has been spared in transforming this fine property into a VERSATILE family home, with plenty of entertaining space both inside and externally. With a flair for interior design, the owners have created a very STYLISH feel throughout - with the well-proportioned accommodation briefly comprising:- A bright and welcoming Reception Hallway with porcelain tiled floor, Large Living Room with feature fireplace, Study to front elevation, Utility/Laundry Room incorporating a Downstairs Cloakroom, Kitchen/Breakfast Room with appliances opening into a good sized Family Room and a generous Conservatory Extension, which provides a fabulous entertaining and family living space. Upstairs there are Four Bedrooms, with the Master and Bedroom Two both boasting Built-in Wardrobes, and a Stunning Four Piece Bathroom Suite completes the upper level accommodation. Externally, there is a paved patio area adjacent to the main house, ideal for relaxing, with a small walled surround. Steps lead up to the central garden area which is laid to artificial lawn, with glass panels and glass gate separating the pool area at the rear. Attractive paving surrounds the Swimming Pool and extends to an additional patio area perfect for enjoying al fresco dining with family and friends. An outside Bar with its own WC completes this fantastic entertaining space. The pool room is located at the rear. The garden is enclosed by panel fencing and offers a high level of privacy. A block paved driveway approach provides parking and steps lead up to the front door. We would strongly urge a prompt viewing to avoid missing out!