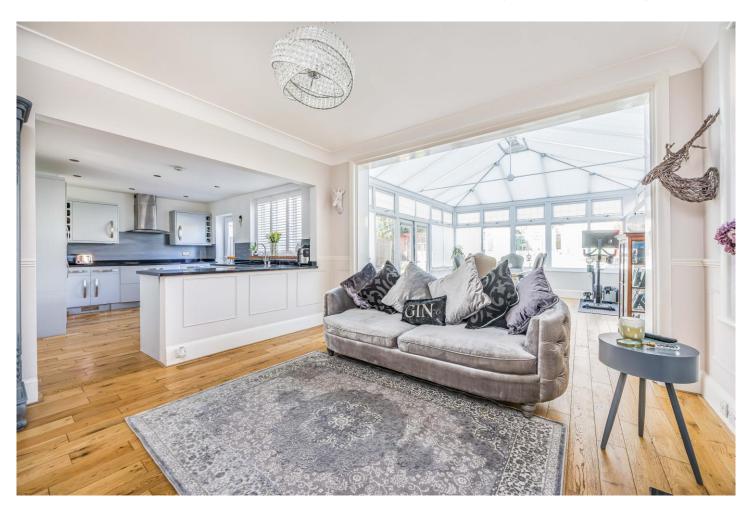

### In Brief

We are excited to bring to the market this STUNNING and WELL APPOINTED DETACHED RESIDENCE, which can be found set back from the ever popular Havant Road in Farlington. Occupying a good sized plot with ample parking, no expense has been spared in transforming this fine property into a VERSATILE family home, with plenty of entertaining space both inside and externally. With a flair for interior design, the owners have created a very STYLISH feel throughout - with the well-proportioned accommodation briefly comprising:- A bright and welcoming Reception Hallway with porcelain tiled floor, Large Living Room with feature fireplace, Study to front elevation, Utility/Laundry Room incorporating a Downstairs Cloakroom, Kitchen/Breakfast Room with appliances opening into a good sized Family Room and a generous Conservatory Extension, which provides a fabulous entertaining and family living space. Upstairs there are Four Bedrooms, with the Master and Bedroom Two both boasting Built-in Wardrobes, and a Stunning Four Piece Bathroom Suite completes the upper level accommodation. Externally, there is a paved patio area adjacent to the main house, ideal for relaxing, with a small walled surround. Steps lead up to the central garden area which is laid to artificial lawn, with glass panels and glass gate separating the pool area at the rear. Attractive paving surrounds the Swimming Pool and extends to an additional patio area perfect for enjoying al fresco dining with family and friends. An outside Bar with its own WC completes this fantastic entertaining space. The pool room is located at the rear. The garden is enclosed by panel fencing and offers a high level of privacy. A block paved driveway approach provides parking and steps lead up to the front door. We would strongly urge a prompt viewing to avoid missing out!