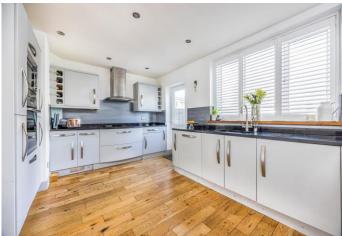

### In Brief

We are excited to bring to the market this STUNNING and WELL APPOINTED DETACHED RESIDENCE, which can be found set back from the ever popular Havant Road in Farlington. Occupying a good sized plot with ample parking, no expense has been spared in transforming this fine property into a VERSATILE family home, with plenty of entertaining space both inside and externally. With a flair for interior design, the owners have created a very STYLISH feel throughout - with the well-proportioned accommodation briefly comprising:- A bright and welcoming Reception Hallway with porcelain tiled floor, Large Living Room with feature fireplace, Study to front elevation, Utility/Laundry Room incorporating a Downstairs Cloakroom, Kitchen/Breakfast Room with appliances opening into a good sized Family Room and a generous Conservatory Extension, which provides a fabulous entertaining and family living space. Upstairs there are Four Bedrooms, with the Master and Bedroom Two both boasting Built-in Wardrobes, and a Stunning Four Piece Bathroom Suite completes the upper level accommodation. Externally, there is a paved patio area adjacent to the main house, ideal for relaxing, with a small walled surround. Steps lead up to the central garden area which is laid to artificial lawn, with glass panels and glass gate separating the pool area at the rear. Attractive paving surrounds the Swimming Pool and extends to an additional patio area perfect for enjoying al fresco dining with family and friends. An outside Bar with its own WC completes this fantastic entertaining space. The pool room is located at the rear. The garden is enclosed by panel fencing and offers a high level of privacy. A block paved driveway approach provides parking and steps lead up to the front door. We would strongly urge a prompt viewing to avoid missing out!