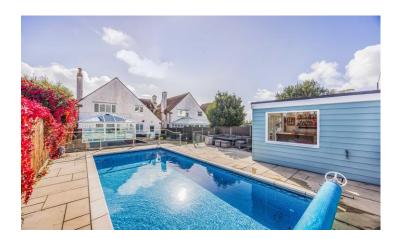

### In Brief

We are excited to bring to the market this STUNNING and WELL APPOINTED DETACHED RESIDENCE, which can be found set back from the ever popular Havant Road in Farlington. Occupying a good sized plot with ample parking, no expense has been spared in transforming this fine property into a VERSATILE family home, with plenty of entertaining space both inside and externally. With a flair for interior design, the owners have created a very STYLISH feel throughout - with the well-proportioned accommodation briefly comprising:- A bright and welcoming Reception Hallway with porcelain tiled floor, Large Living Room with feature fireplace, Study to front elevation, Utility/Laundry Room incorporating a Downstairs Cloakroom, Kitchen/Breakfast Room with appliances opening into a good sized Family Room and a generous Conservatory Extension, which provides a fabulous entertaining and family living space. Upstairs there are Four Bedrooms, with the Master and Bedroom Two both boasting Built-in Wardrobes, and a Stunning Four Piece Bathroom Suite completes the upper level accommodation. Externally, there is a paved patio area adjacent to the main house, ideal for relaxing, with a small walled surround. Steps lead up to the central garden area which is laid to artificial lawn, with glass panels and glass gate separating the pool area at the rear. Attractive paving surrounds the Swimming Pool and extends to an additional patio area perfect for enjoying al fresco dining with family and friends. An outside Bar with its own WC completes this fantastic entertaining space. The pool room is located at the rear. The garden is enclosed by panel fencing and offers a high level of privacy. A block paved driveway approach provides parking and steps lead up to the front door. We would strongly urge a prompt viewing to avoid missing out!