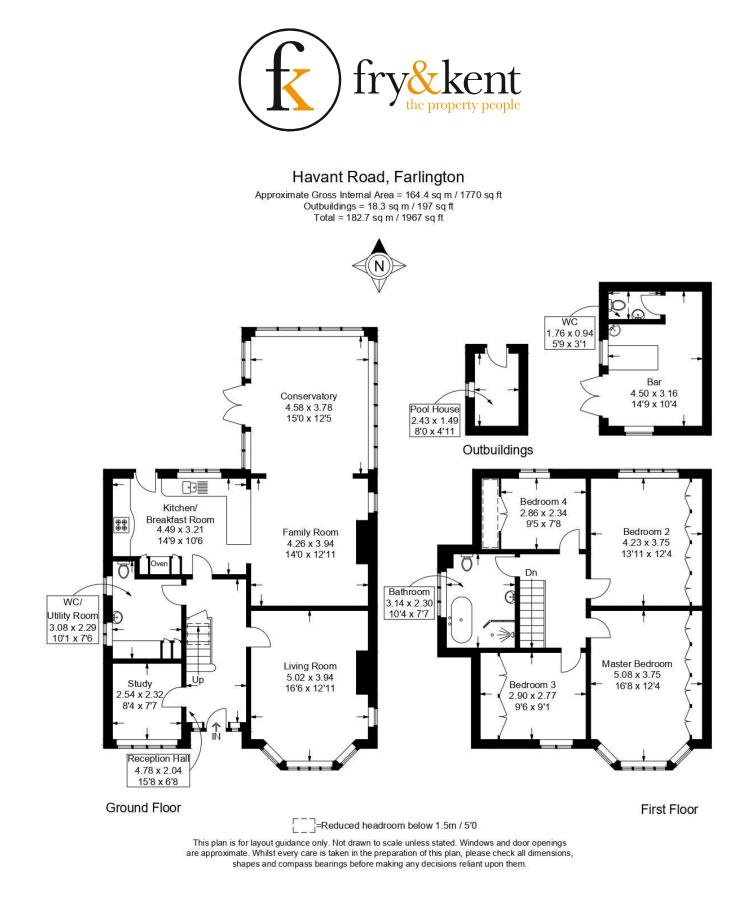

### In Brief

We are excited to bring to the market this STUNNING and WELL APPOINTED DETACHED RESIDENCE, which can be found set back from the ever popular Havant Road in Farlington. Occupying a good sized plot with ample parking, no expense has been spared in transforming this fine property into a VERSATILE family home, with plenty of entertaining space both inside and externally. With a flair for interior design, the owners have created a very STYLISH feel throughout - with the well-proportioned accommodation briefly comprising:- A bright and welcoming Reception Hallway with porcelain tiled floor, Large Living Room with feature fireplace, Study to front elevation, Utility/Laundry Room incorporating a Downstairs Cloakroom, Kitchen/Breakfast Room with appliances opening into a good sized Family Room and a generous Conservatory Extension, which provides a fabulous entertaining and family living space. Upstairs there are Four Bedrooms, with the Master and Bedroom Two both boasting Built-in Wardrobes, and a Stunning Four Piece Bathroom Suite completes the upper level accommodation. Externally, there is a paved patio area adjacent to the main house, ideal for relaxing, with a small walled surround. Steps lead up to the central garden area which is laid to artificial lawn, with glass panels and glass gate separating the pool area at the rear. Attractive paving surrounds the Swimming Pool and extends to an additional patio area perfect for enjoying al fresco dining with family and friends. An outside Bar with its own WC completes this fantastic entertaining space. The pool room is located at the rear. The garden is enclosed by panel fencing and offers a high level of privacy. A block paved driveway approach provides parking and steps lead up to the front door. We would strongly urge a prompt viewing to avoid missing out!