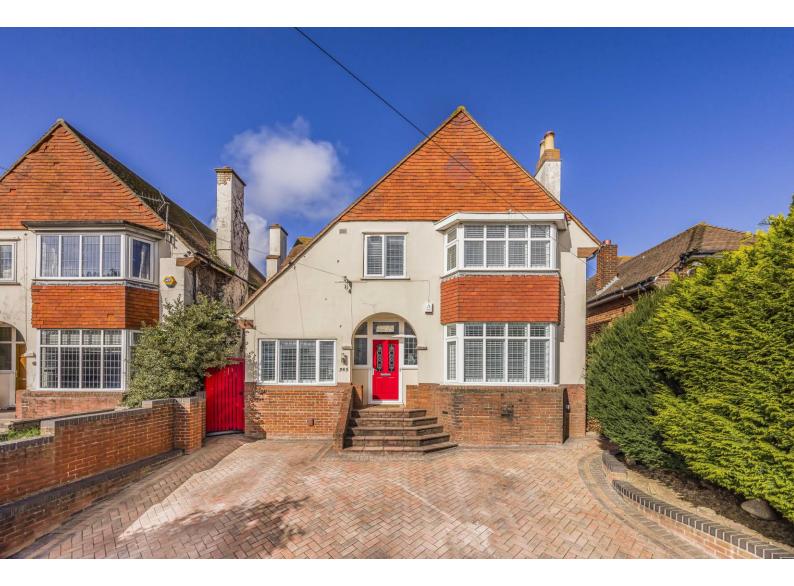

## HAVANT ROAD FARLINGTON | PORTSMOUTH | PO6 1AA

### In Brief

We are excited to bring to the market this STUNNING and WELL APPOINTED DETACHED RESIDENCE, which can be found set back from the ever popular Havant Road in Farlington. Occupying a good sized plot with ample parking, no expense has been spared in transforming this fine property into a VERSATILE family home, with plenty of entertaining space both inside and externally. With a flair for interior design, the owners have created a very STYLISH feel throughout - with the well-proportioned accommodation briefly comprising:- A bright and welcoming Reception Hallway with porcelain tiled floor, Large Living Room with feature fireplace, Study to front elevation, Utility/Laundry Room incorporating a Downstairs Cloakroom, Kitchen/Breakfast Room with appliances opening into a good sized Family Room and a generous Conservatory Extension, which provides a fabulous entertaining and family living space. Upstairs there are Four Bedrooms, with the Master and Bedroom Two both boasting Built-in Wardrobes, and a Stunning Four Piece Bathroom Suite completes the upper level accommodation. Externally, there is a paved patio area adjacent to the main house, ideal for relaxing, with a small walled surround. Steps lead up to the central garden area which is laid to artificial lawn, with glass panels and glass gate separating the pool area at the rear. Attractive paving surrounds the Swimming Pool and extends to an additional patio area perfect for enjoying al fresco dining with family and friends. An outside Bar with its own WC completes this fantastic entertaining space. The pool room is located at the rear. The garden is enclosed by panel fencing and offers a high level of privacy. A block paved driveway approach provides parking and steps lead up to the front door. We would strongly urge a prompt viewing to avoid missing out!