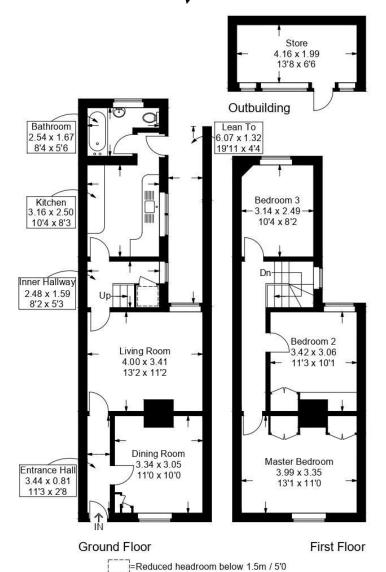

In brief the accommodation comprises; Entrance Hallway, living room, separate dining room, kitchen with bathroom to the rear. Upstairs are three good sized bedrooms.

The rear garden is low maintenance with mainly block paving.

#### £175,000

**KEY FACTS** 

Council Tax Band - B

EPC Rating - E

Approximate Internal Area = 1025 Sq Ft

#### Toronto Road, Portsmouth

Approximate Gross Internal Area = 95.2 sq m / 1025 sq ft Outbuilding = 8.5 sq m / 91 sq ft Total = 103.7 sq m / 1116 sq ft

This plan is for layout guidance only. Not drawn to scale unless stated. Windows and door openings are approximate. Whilst every care is taken in the preparation of this plan, please check all dimensions, shapes and compass bearings before making any decisions reliant upon them.