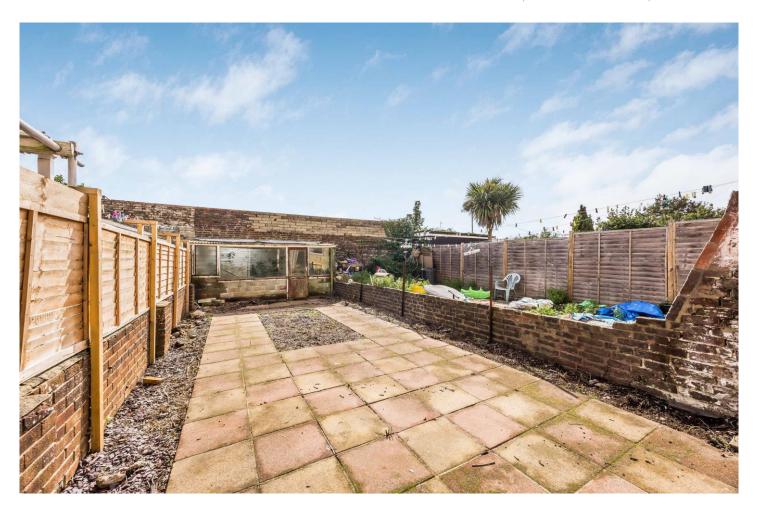

In brief the accommodation comprises; Entrance Hallway, living room, separate dining room, kitchen with bathroom to the rear. Upstairs are three good sized bedrooms.

The rear garden is low maintenance with mainly block paving.