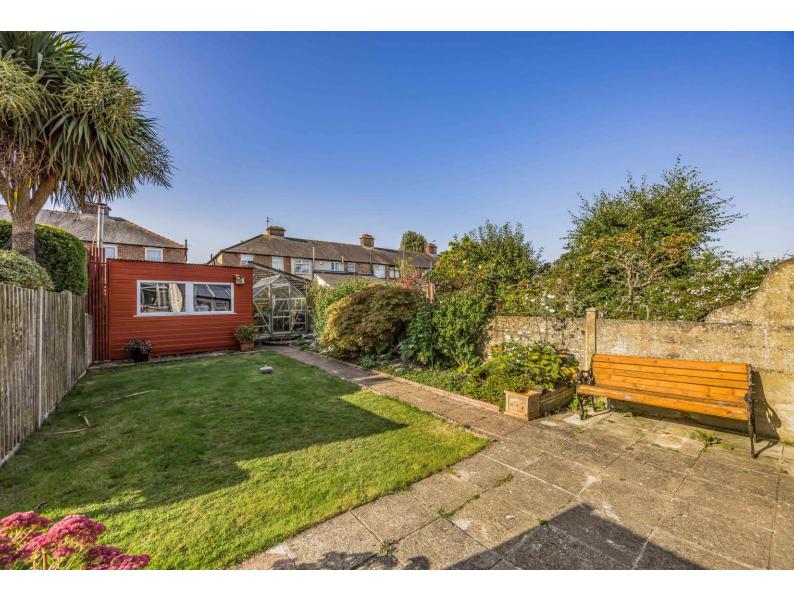

The rear garden is SOUTH FACING and enjoys an abundance of sunshine with mainly laid to lawn flanked by mature flower and shrub borders and a handy storage shed to the rear.

Although this property requires some modernisation we feel it offers huge potential for a fantastic family home. Offered with NO FORWARD CHAIN, we would recommend a viewing at your earliest convenience to avoid disappointment.