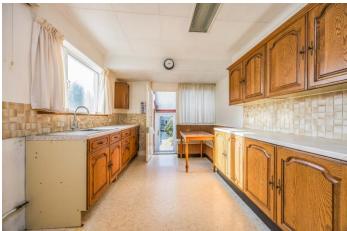

This charming house has been a much loved family home for many years and retains some character features. Internally the accommodation comprises; entrance hallway, living room with bay window, separate dining room and fitted kitchen with a utility area at the rear which incorporates a WC. Upstairs are the three bedrooms and family bathroom.