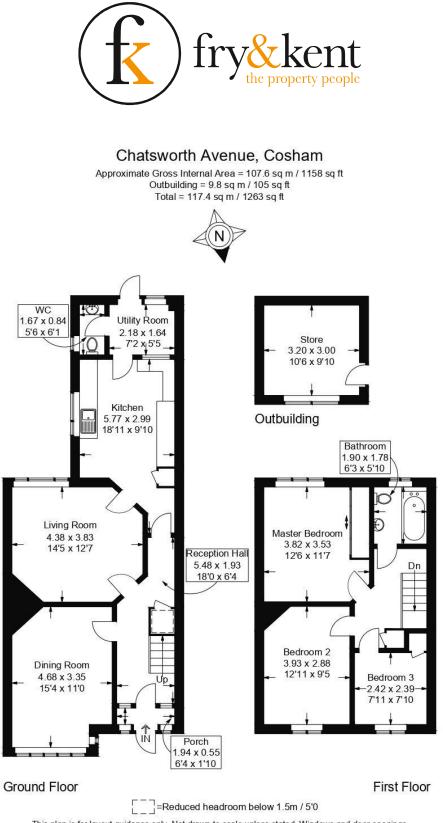

### £290,000

**KEY FACTS** 

Council Tax Band - C

EPC Rating - D

Approximate Internal Area = 1158 Sq Ft

## CHATSWORTH AVENUE Portsmouth | Hampshire | PO6 2UJ

This plan is for layout guidance only. Not drawn to scale unless stated. Windows and door openings are approximate. Whilst every care is taken in the preparation of this plan, please check all dimensions, shapes and compass bearings before making any decisions reliant upon them.