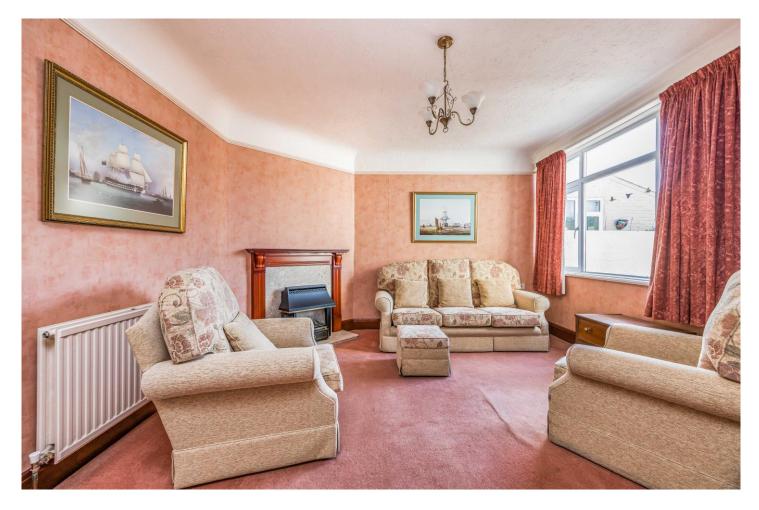

This charming house has been a much loved family home for many years and retains some character features. Internally the accommodation comprises; entrance hallway, living room with bay window, separate dining room and fitted kitchen with a utility area at the rear which incorporates a WC. Upstairs are the three bedrooms and family bathroom.