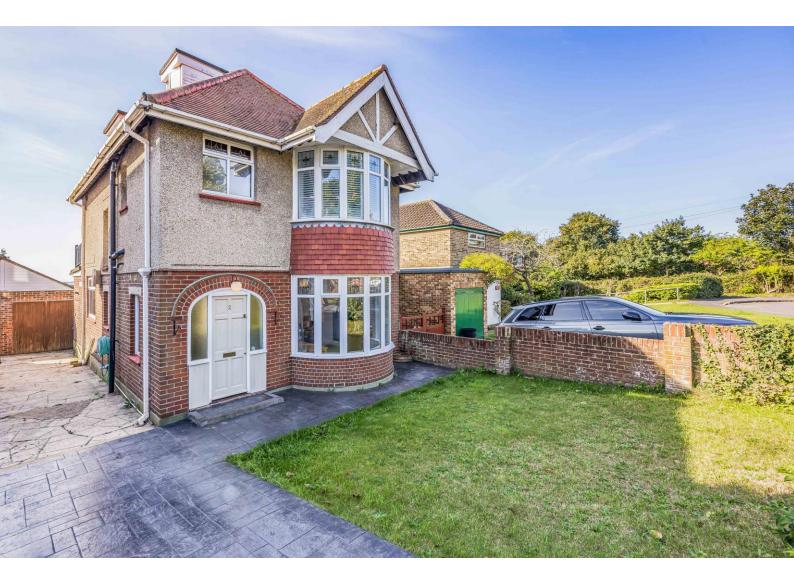

### In Brief

We are excited to bring to the market this SUPERB DETACHED FAMILY HOME, located on the ever popular elevated hillslopes of Farlington. Boasting far reaching views to the Solent, across to Langstone Harbour and towards Portsmouth skyline, this well-appointed FOUR BEDROOM house enjoys spacious living accommodation, laid out over three floors with additional features including a SOUTHERLY FACING BALCONY with SEA VIEWS, a utility room and a good sized rear garden with summer house which could make an ideal studio, office or workshop. In brief the accommodation comprises:- Welcoming Reception Hall with feature stained glass window, Living Room with bay window, modern and stylish Kitchen/Dining/Family Room - perfect for entertaining, Downstairs Cloakroom with storage cupboard. On the first floor landing, another stained glass window is featured and with doors to all rooms. The Master Bedroom has a delightful bay window, whilst Bedroom 2 has French doors leading onto a southerly facing Balcony which overlooks the rear garden and has wonderful views beyond. Bedroom 4 is currently being used as a Study, also enjoying the southerly aspect. The family bathroom is fitted with a spacious shower unit, bath, WC and wash hand basin. Stairs lead up to the next level where Bedroom 3 enjoys a stunning vista towards the Solent and has custom made sliding doors to the eaves space. An en-suite Wet Room completes the top level. To the front there is a driveway leading to the Garage/Utility Room with plumbing for a washing machine and space for a number of appliances. The southerly facing rear garden is of good proportions and is predominately laid to lawn, enclosed with panel fencing and paved patio area. To the rear of the garden is a spacious Summer House, which has power and light. Grant Road is situated in the catchment area for Solent Junior and Springfield Senior schools. A truly delightful property, which we feel will attract a lot of interest.