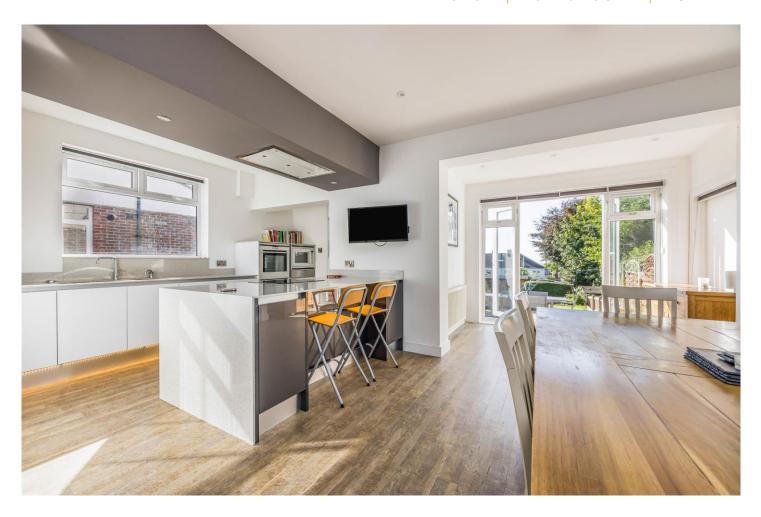

### In Brief

We are excited to bring to the market this SUPERB DETACHED FAMILY HOME, located on the ever popular elevated hillslopes of Farlington. Boasting far reaching views to the Solent, across to Langstone Harbour and towards Portsmouth skyline, this well-appointed FOUR BEDROOM house enjoys spacious living accommodation, laid out over three floors with additional features including a SOUTHERLY FACING BALCONY with SEA VIEWS, a utility room and a good sized rear garden with summer house which could make an ideal studio, office or workshop. In brief the accommodation comprises:- Welcoming Reception Hall with feature stained glass window, Living Room with bay window, modern and stylish Kitchen/Dining/Family Room - perfect for entertaining, Downstairs Cloakroom with storage cupboard. On the first floor landing, another stained glass window is featured and with doors to all rooms. The Master Bedroom has a delightful bay window, whilst Bedroom 2 has French doors leading onto a southerly facing Balcony which overlooks the rear garden and has wonderful views beyond. Bedroom 4 is currently being used as a Study, also enjoying the southerly aspect. The family bathroom is fitted with a spacious shower unit, bath, WC and wash hand basin. Stairs lead up to the next level where Bedroom 3 enjoys a stunning vista towards the Solent and has custom made sliding doors to the eaves space. An en-suite Wet Room completes the top level. To the front there is a driveway leading to the Garage/Utility Room with plumbing for a washing machine and space for a number of appliances. The southerly facing rear garden is of good proportions and is predominately laid to lawn, enclosed with panel fencing and paved patio area. To the rear of the garden is a spacious Summer House, which has power and light. Grant Road is situated in the catchment area for Solent Junior and Springfield Senior schools. A truly delightful property, which we feel will attract a lot of interest.