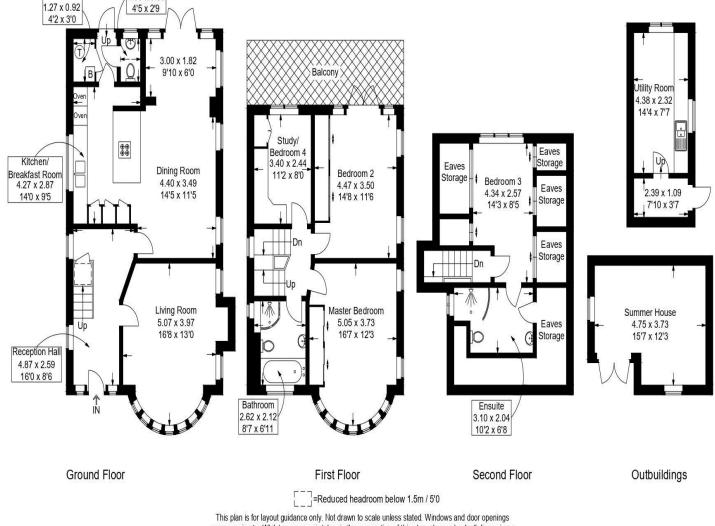

#### Grant Road, Drayton Approximate Gross Internal Area = 163.3 sq m / 1757 sq ft Outbuildings = 29.5 sq m / 318 sq ft Total = 192.8 sq m / 2075 sq ft

are approximate. Whilst every care is taken in the preparation of this plan, please check all dimensions, shapes and compass bearings before making any decisions reliant upon them.

WC 1.35 x 0.85

> Drayton & Out of Town Sales & Lettings 139 Havant Road, Drayton, PO6 2AA Tel: 023 9221 0101