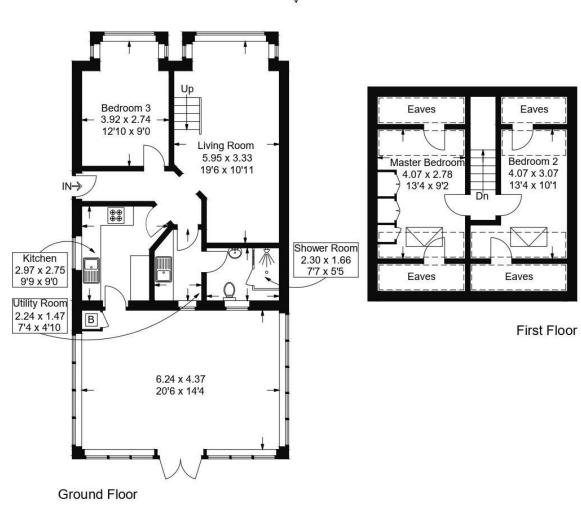

## Station Road, Drayton

Approximate Gross Internal Area = 99.2 sq m / 1068 sq ft (Excluding Reduced Headroom / Eaves) Reduced Headroom = 16.1 sq m / 173 sq ft Total = 115.3 sq m / 1241 sq ft

=Reduced headroom below 1.5m / 5'0

This plan is for layout guidance only. Not drawn to scale unless stated. Windows and door openings are approximate. Whilst every care is taken in the preparation of this plan, please check all dimensions, shapes and compass bearings before making any decisions reliant upon them.