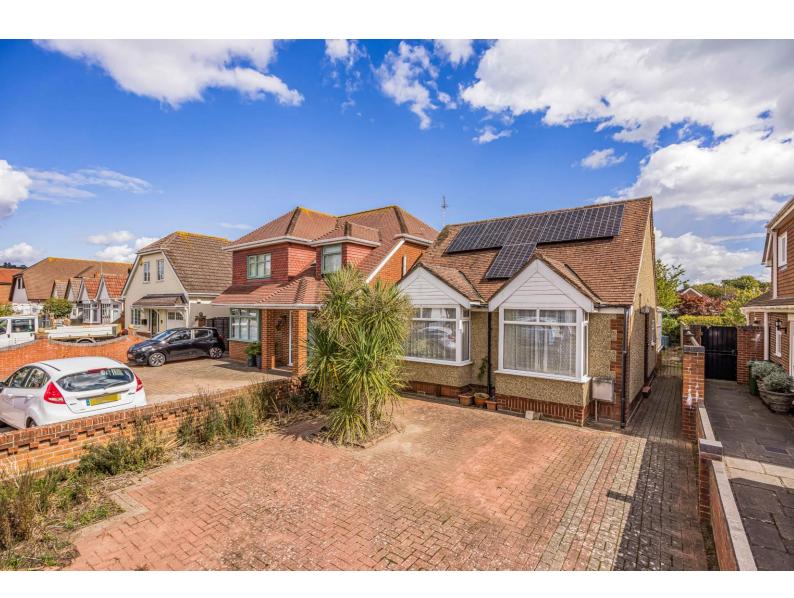

### In Brief

This DETACHED three bedroom chalet style bungalow is situated in a popular Drayton location, a short walk from local amenities and bus stops.

The property is being sold with NO FORWARD CHAIN and in brief the accommodation comprises; entrance hallway, bedroom, living room with stairs leading to the first floor, fitted kitchen plus separate utility area and downstairs shower room. To the rear of the bungalow is a generous extension adding a versatile space to the home. On the first floor there are a further two good sized bedrooms complete with eaves storage.

To the front of the property there is a bock paved driveway providing ample parking with gated side access the rear. The garden offers a good degree of privacy and is mainly laid to lawn with mature shrubs and trees.