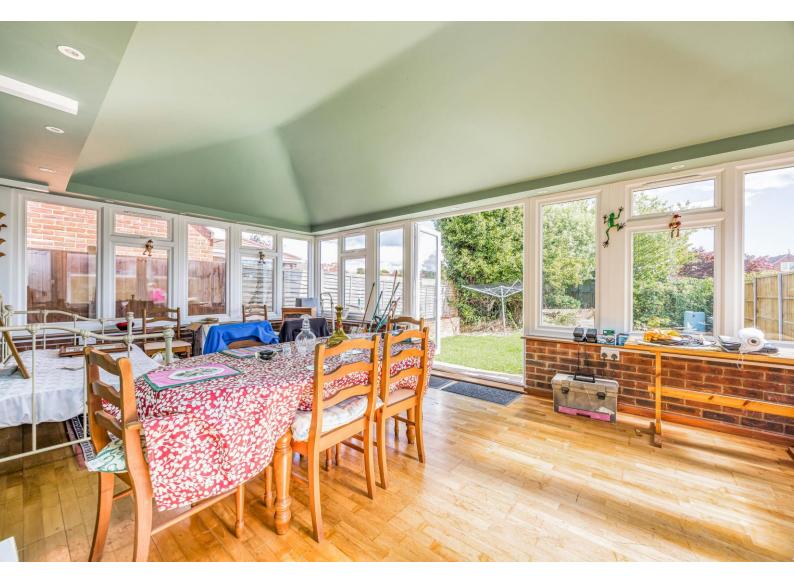

### In Brief

This DETACHED three bedroom chalet style bungalow is situated in a popular Drayton location, a short walk from local amenities and bus stops.

The property is being sold with NO FORWARD CHAIN and in brief the accommodation comprises; entrance hallway, bedroom, living room with stairs leading to the first floor, fitted kitchen plus separate utility area and downstairs shower room. To the rear of the bungalow is a generous extension adding a versatile space to the home. On the first floor there are a further two good sized bedrooms complete with eaves storage.