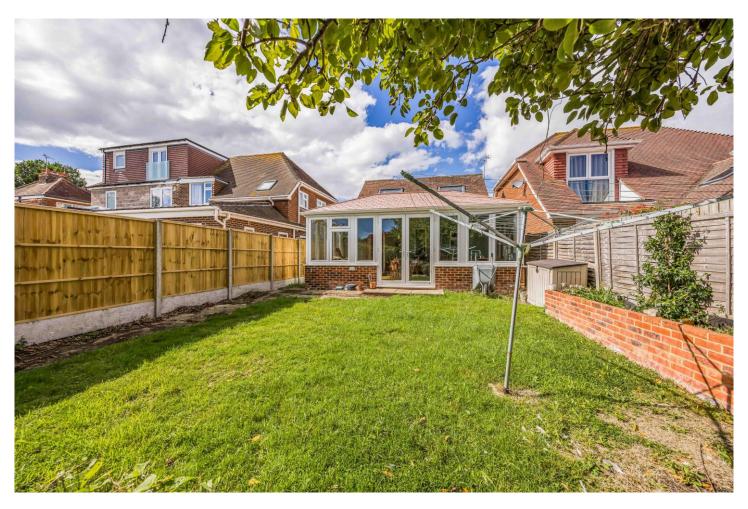

To the front of the property there is a bock paved driveway providing ample parking with gated side access the rear. The garden offers a good degree of privacy and is mainly laid to lawn with mature shrubs and trees.