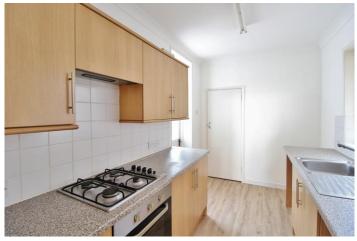

The property is approached via a driveway for two cars and steps rising to the front porch. Internally, the spacious accommodation comprises: entrance hall, living room, dining room, conservatory, fitted kitchen with space for appliances, ground floor cloakroom and under stairs cupboard, first floor landing, two double bedrooms both benefitting from having built in wardrobes, one single bedroom and a family bathroom.