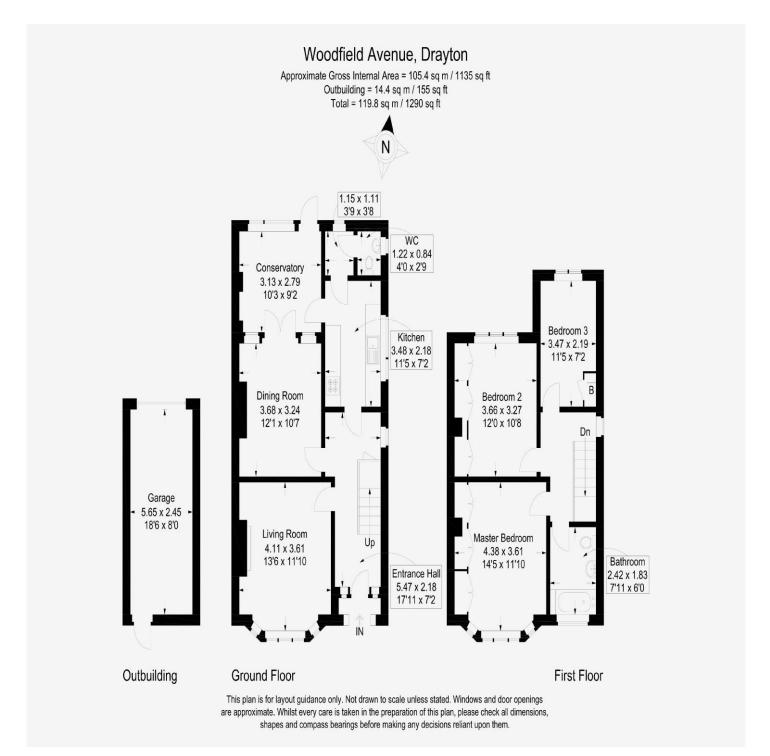

#### In Brief

We are delighted to offer for sale this three bedroom, semidetached family home located on Woodfield Avenue, a sought after residential location in Farlington being close to local schools and amenities and with easy access to transport links in and out of the city via the A3 and Eastern Road.

The property is approached via a driveway for two cars and steps rising to the front porch. Internally, the spacious accommodation comprises: entrance hall, living room, dining room, conservatory, fitted kitchen with space for appliances, ground floor cloakroom and under stairs cupboard, first floor landing, two double bedrooms both benefitting from having built in wardrobes, one single bedroom and a family bathroom.

Externally, there is a good size garden mainly laid to lawn with mature trees and shrub borders, a garage to the rear and has side pedestrian access.

This home boasts fantastic views across the Solent and Portsdown Hill slopes and is offered with No Forward Chain, we highly recommend viewing at your earliest convenience to appreciate both the location and accommodation on offer.

### £450,000

**KEY FACTS** 

Council Tax Band - D

EPC Rating - D

Approximate Internal Area = 1135 Sq Ft