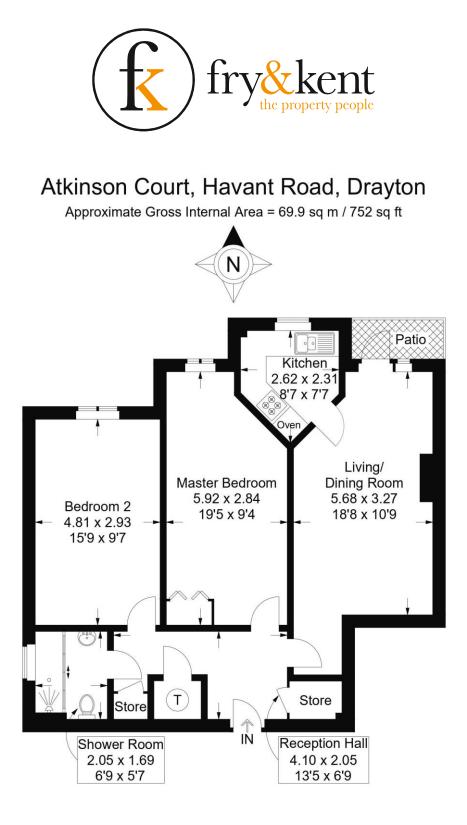

# ATKINSON COURT HAVANT ROAD | COSHAM | PO6 2HZ

This plan is for layout guidance only. Not drawn to scale unless stated. Windows and door openings are approximate. Whilst every care is taken in the preparation of this plan, please check all dimensions, shapes and compass bearings before making any decisions reliant upon them.