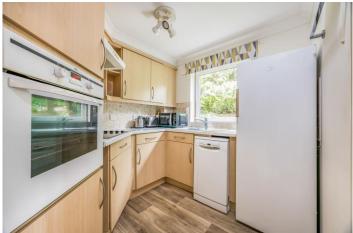

#### In Brief

This two bedroom ground floor retirement flat is situated at the back of Atkinson Court, a popular retirement complex situated in Cosham and is presented in good decorative order. The apartment has generous accommodation that comprises, living room with a door to the communal gardens, fitted kitchen, two double bedrooms and a shower room. The property is electrically heated and has double glazing plus Careline connection to In House Manager. Communal facilities include a large community lounge with ample seating for the many activities organised, if so required. There is a small kitchen area leading off the lounge. Also available is the laundry room with washer dryers and ironing facilities plus an overnight room which can be rented for visitors. Outside the block are the gardens, mobility scooter park with recharging facilities, and electronically operated security gates. There is ample parking for residents on site. Offered with no forward chain, we highly recommend viewing at your earliest convenience to avoid disappointment.