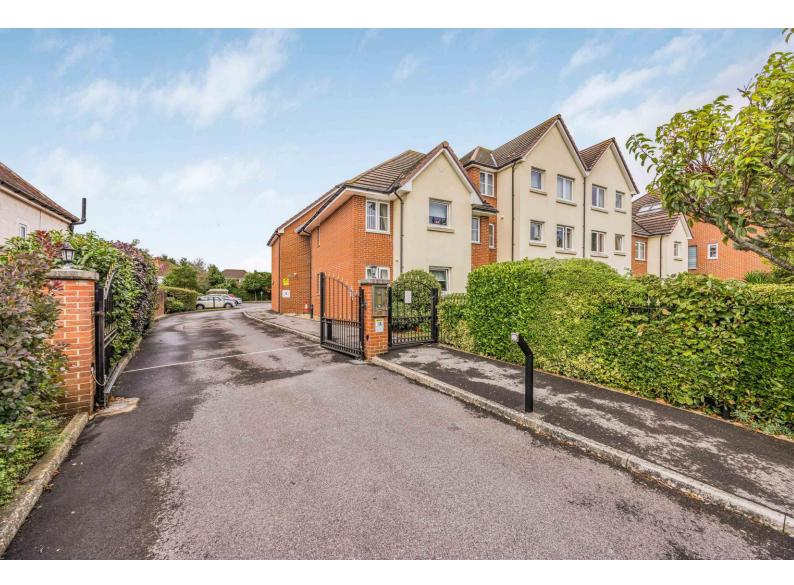

### ATKINSON COURT HAVANT ROAD | COSHAM | PO6 2HZ

#### In Brief

This two bedroom ground floor retirement flat is situated at the back of Atkinson Court, a popular retirement complex situated in Cosham and is presented in good decorative order. The apartment has generous accommodation that comprises, living room with a door to the communal gardens, fitted kitchen, two double bedrooms and a shower room. The property is electrically heated and has double glazing plus Careline connection to In House Manager. Communal facilities include a large community lounge with ample seating for the many activities organised, if so required. There is a small kitchen area leading off the lounge. Also available is the laundry room with washer dryers and ironing facilities plus an overnight room which can be rented for visitors. Outside the block are the gardens, mobility scooter park with recharging facilities, and electronically operated security gates. There is ample parking for residents on site. Offered with no forward chain, we highly recommend viewing at your earliest convenience to avoid disappointment.