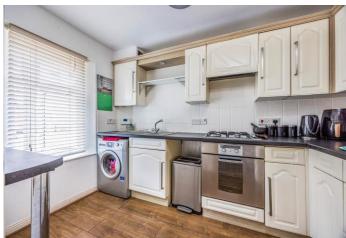

The property is presented in good decorative order and has accommodation that comprises; entrance hallway, fitted kitchen and living room with double doors leading to the rear garden. On the first floor are two bedrooms and the family bathroom.