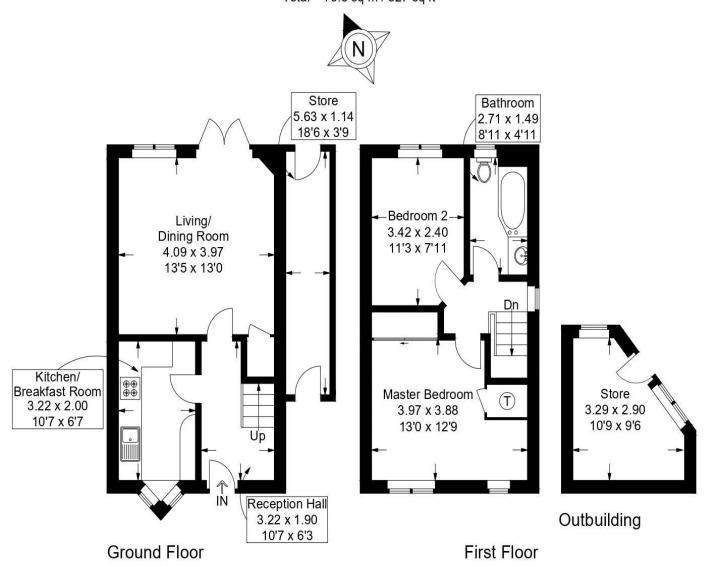

### Warspite Close, Hilsea

Approximate Gross Internal Area = 69.2 sq m / 745 sq ft Outbuilding = 7.6 sq m / 82 sq ft Total = 76.8 sq m / 827 sq ft

This plan is for layout guidance only. Not drawn to scale unless stated. Windows and door openings are approximate. Whilst every care is taken in the preparation of this plan, please check all dimensions, shapes and compass bearings before making any decisions reliant upon them.