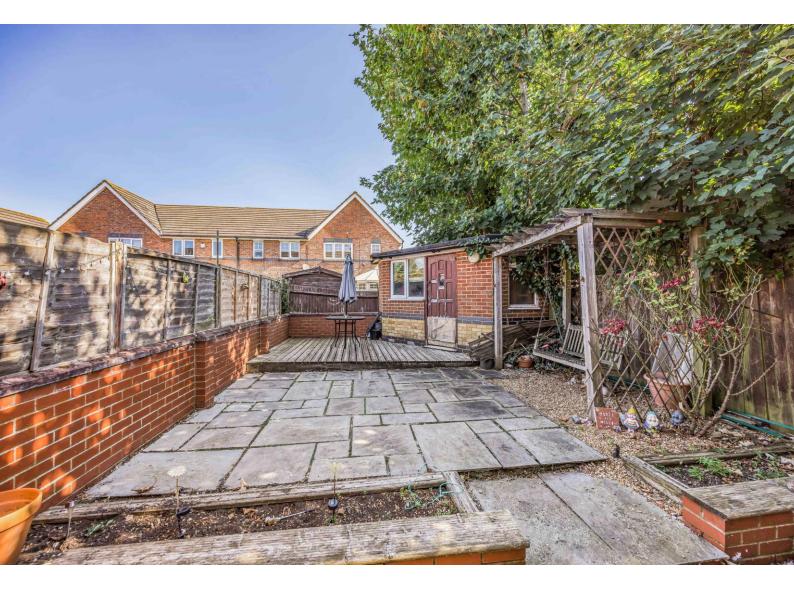

Outside, to the front of the property there is OFF ROAD PARKING.

The fence enclosed rear garden is mainly block paved making it low maintenance with an area of decking at the rear along with a handy storage shed.