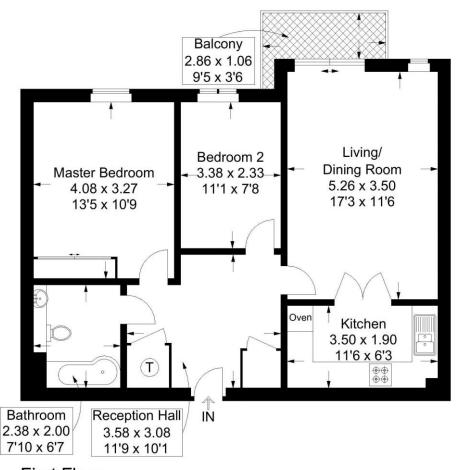

## Langstone Court, Drayton Lane, Drayton

Approximate Gross Internal Area = 65 sq m / 700 sq ft

#### First Floor

This plan is for layout guidance only. Not drawn to scale unless stated. Windows and door openings are approximate. Whilst every care is taken in the preparation of this plan, please check all dimensions, shapes and compass bearings before making any decisions reliant upon them.