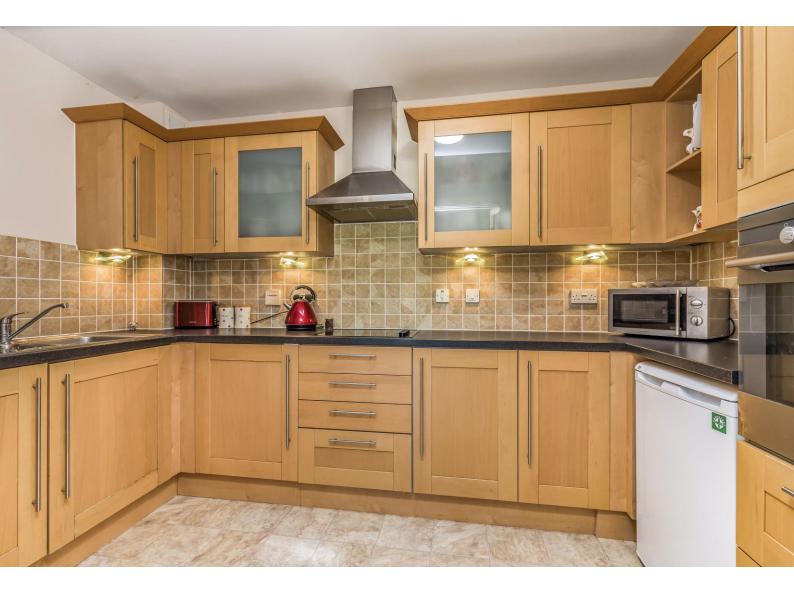

#### In Brief

We are delighted to offer for sale this bright and airy Two Bedroom Apartment, which is located on the first floor of the building known as 'Victory House'. The property is well proportioned and benefits from a balcony with a lovely view up to Portsdown Hill. The accommodation comprises; entrance hallway with storage cupboard, living/dining area, fitted kitchen with glazed doors, bathroom, a good sized bedroom with built-in wardrobe and a second bedroom. The apartment also benefits from thermostatically controlled underfloor heating in all rooms. This prestigious development is situated in central Drayton, close to local shops and is on bus routes to supermarkets and other town centres. The electronically gated entrance leads to the parking areas and the complex itself boasts superb communal facilities. Both blocks have well appointed communal lounges, buggy stores and laundry rooms. 'Victory House' has the addition of the Guest Suite (bedroom, kitchen and shower room), hairdressing salon, activity room, family room (with DVD and television facilities) plus the roof top Raffles Lounge with its own catering facilities, comfortable seating and the south facing sun terrace with extensive views of The Solent and Portsmouth. This area can also be hired, at a reasonable rate for family functions, and hosts other events as well. Langstone Court is surrounded by attractive communal gardens, with outside seating areas and a water feature. The property is offered with No Chain.