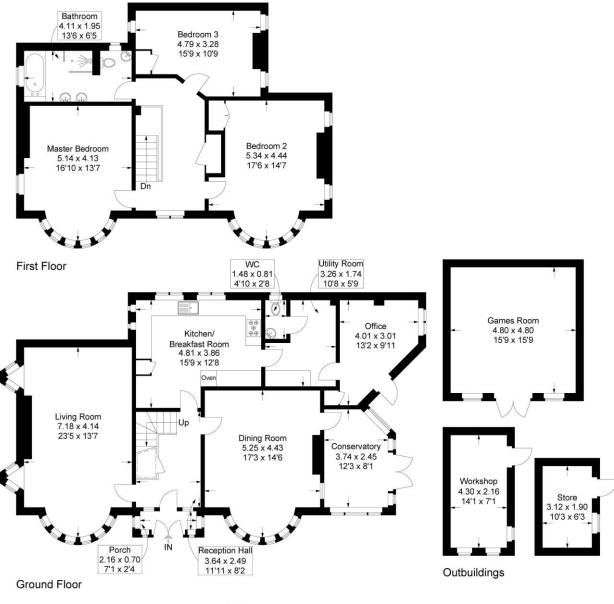

# EAST COSHAM ROAD DRAYTON | PORTSMOUTH | PO6 2BY

East Cosham Road, Drayton

Approximate Gross Internal Area = 188.7 sq m / 2031 sq ft Outbuildings = 38.9 sq m / 419 sq ft Total = 227.6 sq m / 2450 sq ft

=Reduced headroom below 1.5m / 5'0

This plan is for layout guidance only. Not drawn to scale unless stated. Windows and door openings are approximate. Whilst every care is taken in the preparation of this plan, please check all dimensions, shapes and compass bearings before making any decisions reliant upon them.