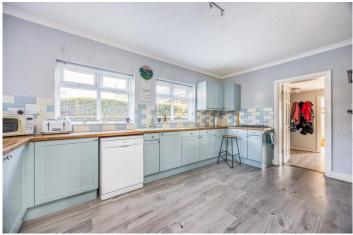

On entry you are greeted by a hallway with access to the spacious living room with dual aspect windows, providing an abundance of light to the room, and feature fireplace with log burner. On the other side of the hall you will find the grand dining room with access to the conservatory. The kitchen has been re-fitted and is situated on the North side of the property. Off the kitchen there is a separate utility area with cloakroom and a bright and airy study, perfect for anyone working from home. Ascending the stairs to the first floor, there are three good sized bedrooms and a superb family bathroom with bath and separate shower.