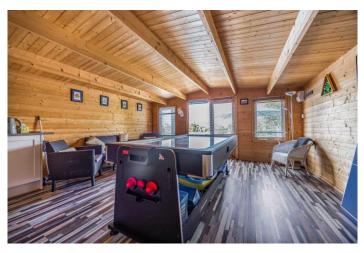

The generous garden offers an excellent degree of privacy and provides a calm and tranquil setting. It is mainly laid to lawn flanked by shrub borders with a patio area at the rear, swimming pool and well constructed games room which is complete with power and lighting, great for entertaining.