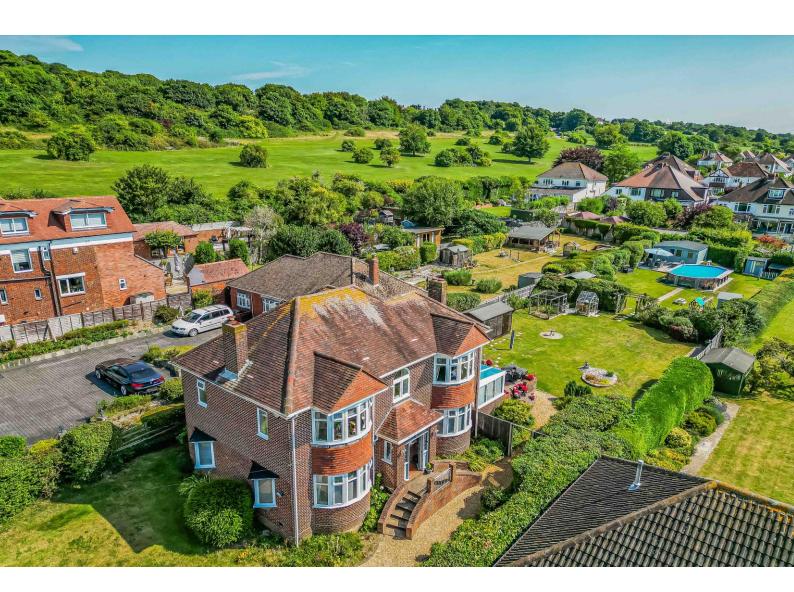

# EAST COSHAM ROAD

DRAYTON | PORTSMOUTH | PO6 2BY

# £850,000 Freehold

- Charming Three Bedroom Detached Home
- Elevated Position On Large Plot
- Panoramic Views Across the Solent
- Ample Driveway

- Generous Garden With Swimming Pool & Games Room
- Utility Room, Cloakroom & Study
- Spacious Living Room With Dual Aspect Windows
- Tastefully Updated Throughout

### In Brief

We are delighted to offer for sale this charming detached residence situated on a large plot, in an elevated position of East Cosham Road, providing stunning panoramic views across the Solent. This unique home has been tastefully updated by the current owners and is approached by an ample driveway providing parking for several vehicles.