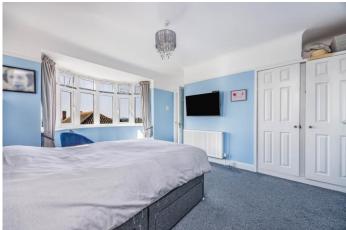

On entry you are greeted by a hallway with access to the spacious living room with dual aspect windows, providing an abundance of light to the room, and feature fireplace with log burner. On the other side of the hall you will find the grand dining room with access to the conservatory. The kitchen has been re-fitted and is situated on the North side of the property. Off the kitchen there is a separate utility area with cloakroom and a bright and airy study, perfect for anyone working from home. Ascending the stairs to the first floor, there are three good sized bedrooms and a superb family bathroom with bath and separate shower.