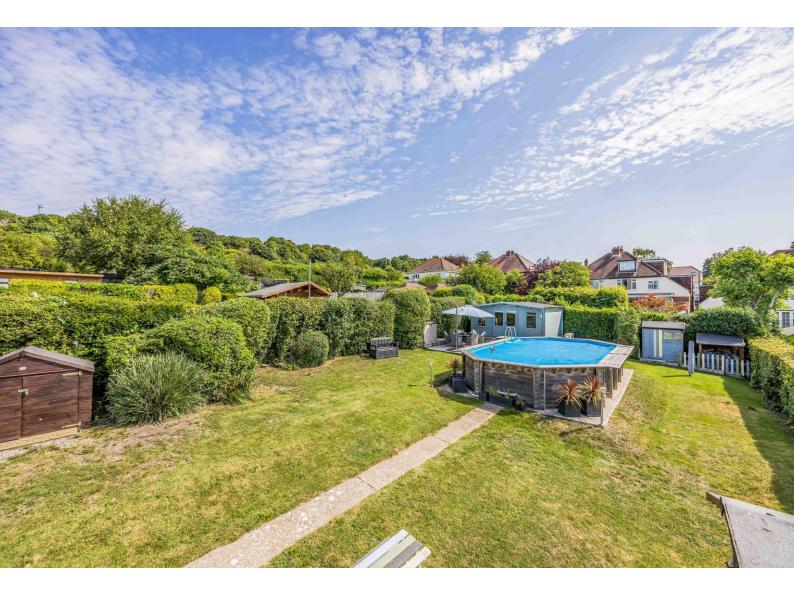

The generous garden offers an excellent degree of privacy and provides a calm and tranquil setting. It is mainly laid to lawn flanked by shrub borders with a patio area at the rear, swimming pool and well constructed games room which is complete with power and lighting, great for entertaining.