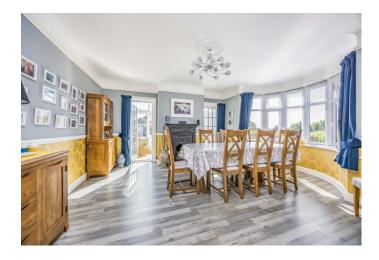

On entry you are greeted by a hallway with access to the spacious living room with dual aspect windows, providing an abundance of light to the room, and feature fireplace with log burner. On the other side of the hall you will find the grand dining room with access to the conservatory. The kitchen has been re-fitted and is situated on the North side of the property. Off the kitchen there is a separate utility area with cloakroom and a bright and airy study, perfect for anyone working from home. Ascending the stairs to the first floor, there are three good sized bedrooms and a superb family bathroom with bath and separate shower.