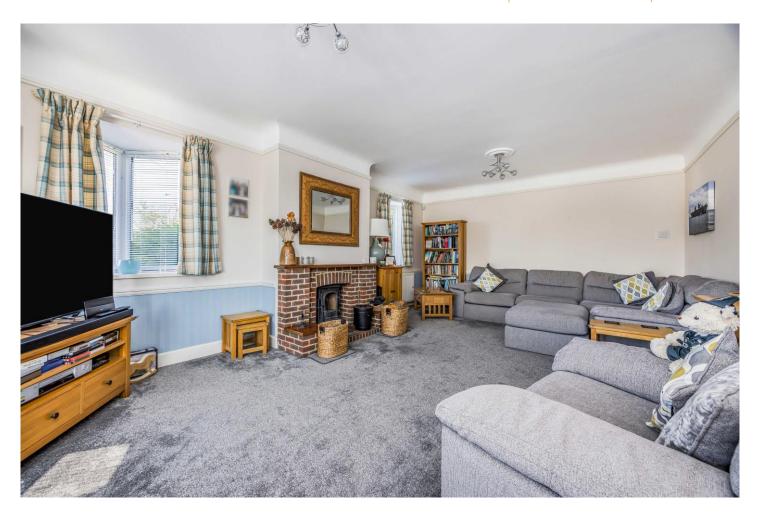

On entry you are greeted by a hallway with access to the spacious living room with dual aspect windows, providing an abundance of light to the room, and feature fireplace with log burner. On the other side of the hall you will find the grand dining room with access to the conservatory. The kitchen has been re-fitted and is situated on the North side of the property. Off the kitchen there is a separate utility area with cloakroom and a bright and airy study, perfect for anyone working from home. Ascending the stairs to the first floor, there are three good sized bedrooms and a superb family bathroom with bath and separate shower.