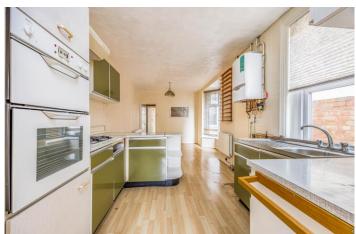

#### In Brief

Situated in the heart of Baffins and being close to local shops, bus services, schools and the City of Portsmouth College this THREE BEDROOM BAY AND FORECOURT HOUSE is sure to attract attention. With no forward chain, the property features good sized kitchen/breakfast room with side bay window, plus a UTILITY/GARDEN ROOM and a low maintenance decked rear garden. Whilst in need of updating and modernising, there is gas central heating and double glazing to the property and we feel offers great potential to the discerning purchaser. The accommodation briefly comprises:- Entrance Hall leading through to the rear, with Double Glazed door out to side/rear garden, Living Room, Kitchen/Dining Room, Downstairs Cloakroom and Utility /Garden Room. Upstairs are Three Bedrooms (Two Doubles) and a Shower Room. There is a fully decked rear garden with raised areas, plus a seating area at the rear, with a wooden garden shed. We would urge an early viewing, so as not to miss out.