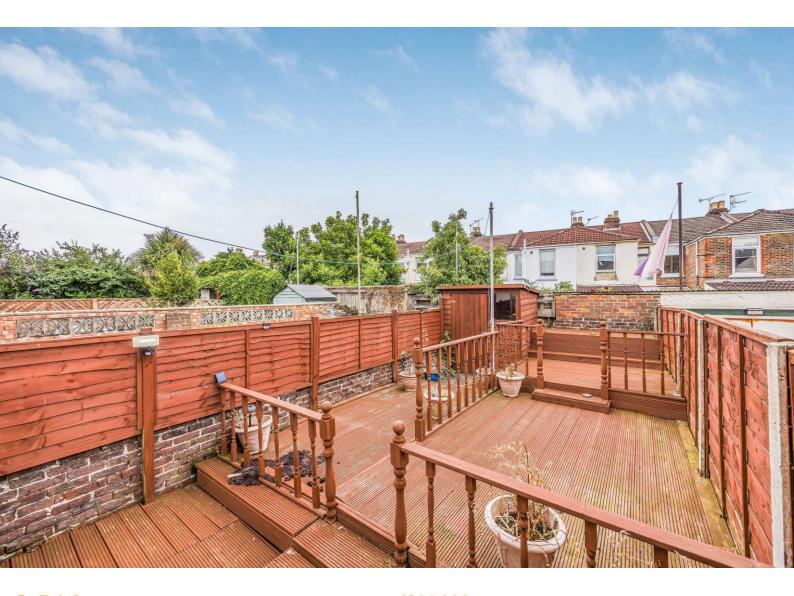

#### In Brief

Situated in the heart of Baffins and being close to local shops, bus services, schools and the City of Portsmouth College this THREE BEDROOM BAY AND FORECOURT HOUSE is sure to attract attention. With no forward chain, the property features good sized kitchen/breakfast room with side bay window, plus a UTILITY/GARDEN ROOM and a low maintenance decked rear garden. Whilst in need of updating and modernising, there is gas central heating and double glazing to the property and we feel offers great potential to the discerning purchaser. The accommodation briefly comprises:- Entrance Hall leading through to the rear, with Double Glazed door out to side/rear garden, Living Room, Kitchen/Dining Room, Downstairs Cloakroom and Utility /Garden Room. Upstairs are Three Bedrooms (Two Doubles) and a Shower Room. There is a fully decked rear garden with raised areas, plus a seating area at the rear, with a wooden garden shed. We would urge an early viewing, so as not to miss out.