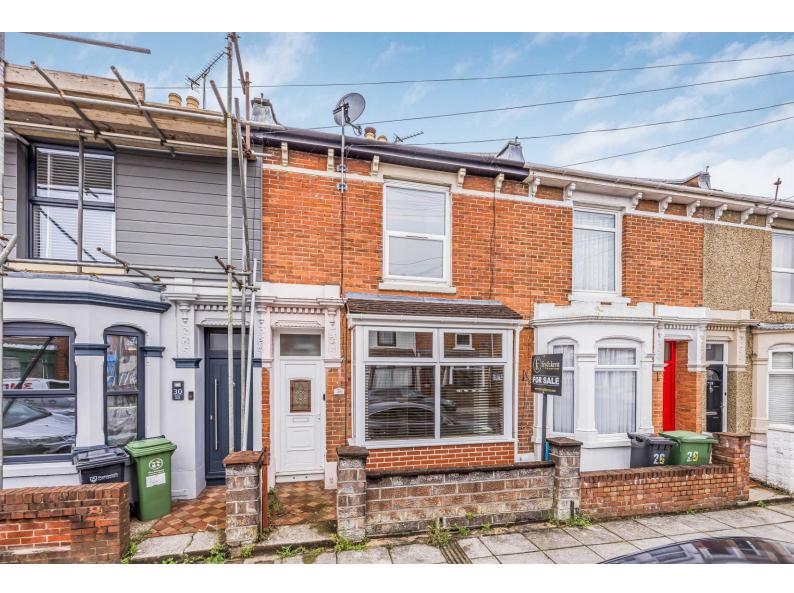

## DOVER ROAD

BAFFINS | HAMPSHIRE | PO3 6JX

### Freehold

- Terraced Bay and Forecourt House
- Close to Baffins Pond, Shops and Amenities
- In Need of Modernising and Updating
- 20'10" Kitchen/Dining Room

- Three Bedrooms (Two Doubles)
- Low Maintenance Decked Garden
- Gas Central Heating and Double Glazing
- No Chain.

#### In Brief

Situated in the heart of Baffins and being close to local shops, bus services, schools and the City of Portsmouth College this THREE BEDROOM BAY AND FORECOURT HOUSE is sure to attract attention. With no forward chain, the property features good sized kitchen/breakfast room with side bay window, plus a UTILITY/GARDEN ROOM and a low maintenance decked rear garden. Whilst in need of updating and modernising, there is gas central heating and double glazing to the property and we feel offers great potential to the discerning purchaser. The accommodation briefly comprises:- Entrance Hall leading through to the rear, with Double Glazed door out to side/rear garden, Living Room, Kitchen/Dining Room, Downstairs Cloakroom and Utility /Garden Room. Upstairs are Three Bedrooms (Two Doubles) and a Shower Room. There is a fully decked rear garden with raised areas, plus a seating area at the rear, with a wooden garden shed. We would urge an early viewing, so as not to miss out.