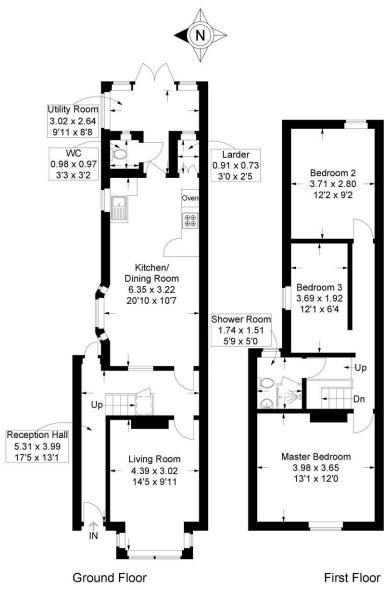

#### Dover Road, Baffins

Approximate Gross Internal Area = 95.3 sq m / 1026 sq ft (Excluding Reduced Headroom / Eaves) Reduced Headroom = 0.3 sq m / 3 sq ft Total = 95.6 sq m / 1029 sq ft

=Reduced headroom below 1.5m / 5'0

This plan is for layout guidance only. Not drawn to scale unless stated. Windows and door openings are approximate. Whilst every care is taken in the preparation of this plan, please check all dimensions, shapes and compass bearings before making any decisions reliant upon them.