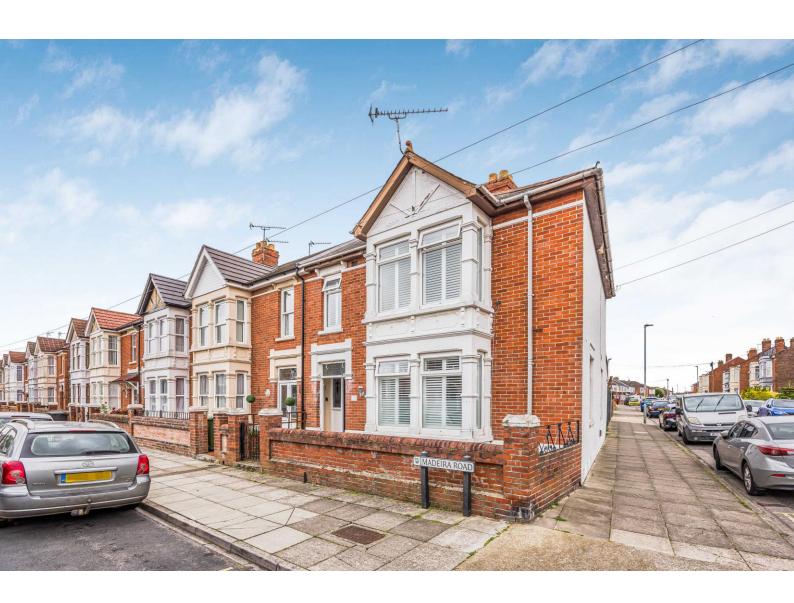

# MADEIRA ROAD

PORTSMOUTH | HAMPSHIRE | PO2 0SY

#### In Brief

We are excited to bring to the market, this FANTASTIC THREE BEDROOM HOUSE, situated at the end of a terrace, in the sought after location of Madeira Road. Boasting well proportioned rooms and a wonderful feel of space throughout, the property is complimented with a blend of both modern and original character features; also benefiting from a SOUTHERLY FACING, private rear garden and a ready made SALON/STUDIO work space. In brief, the accommodation comprises:- Reception Hall with hardwood flooring extending through to dining room and kitchen, Good Sized Living Room (currently used as a bedroom) with feature bay and side aspect windows, Downstairs Cloakroom, Kitchen/Dining/Family Room with central island cooking space, and doors leading out to the rear garden. On the next floor, there is a generous landing space, affording the Family Four Piece Bathroom Suite and the Three Bedrooms, the Master having a feature built-in cupboard and bay window. Externally, there is a secluded Rear Garden, laid to shingle and paving, flanked by various established shrub borders. Enclosed by panel fencing and having side pedestrian gate access, whilst enjoying a bright Southerly Aspect. At the rear, the original Garage has been converted to provide a SALON/STUDIO working space, which is insulated, has power, light and running water. All in all, a truly FABULOUS FAMILY HOME, which we know will attract huge attention. Call today to arrange an appointment to view.