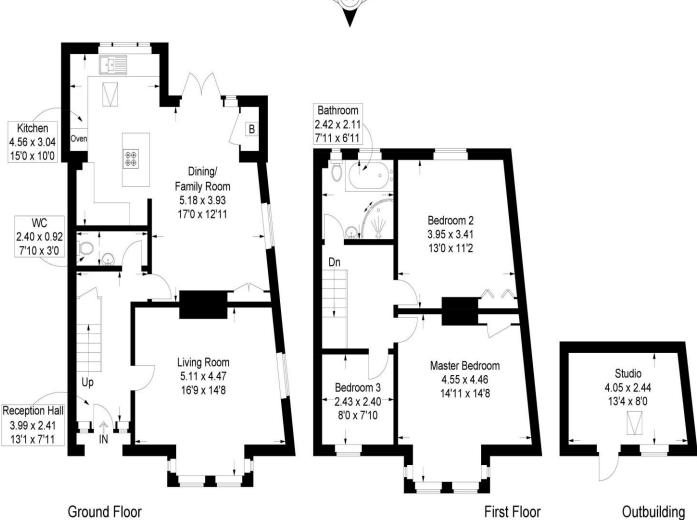

#### Madeira Road, Hilsea

Approximate Gross Internal Area = 117 sq m / 1259 sq ft Outbuilding = 9.6 sq m / 103 sq ft Total = 126.6 sq m / 1362 sq ft

This plan is for layout guidance only. Not drawn to scale unless stated. Windows and door openings are approximate. Whilst every care is taken in the preparation of this plan, please check all dimensions, shapes and compass bearings before making any decisions reliant upon them.