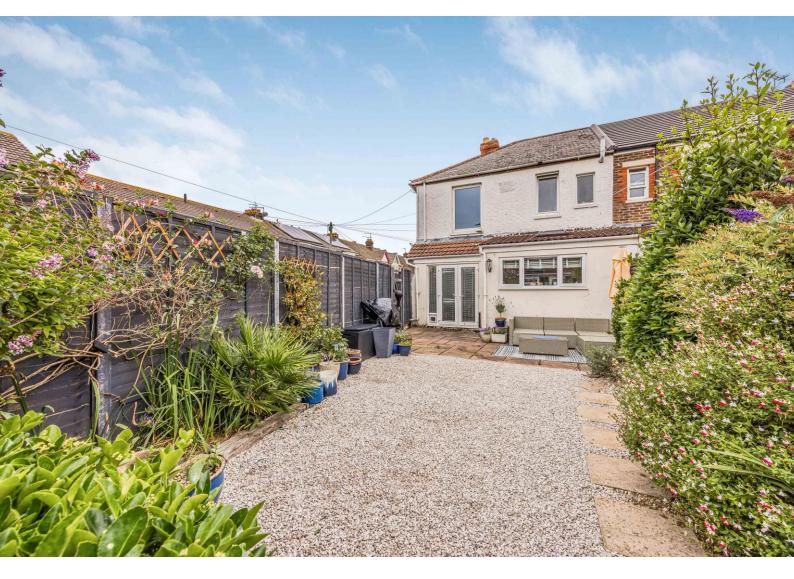

#### In Brief

We are excited to bring to the market, this FANTASTIC THREE BEDROOM HOUSE, situated at the end of a terrace, in the sought after location of Madeira Road. Boasting well proportioned rooms and a wonderful feel of space throughout, the property is complimented with a blend of both modern and original character features; also benefiting from a SOUTHERLY FACING, private rear garden and a ready made SALON/STUDIO work space. In brief, the accommodation comprises:- Reception Hall with hardwood flooring extending through to dining room and kitchen, Good Sized Living Room (currently used as a bedroom) with feature bay and side aspect windows, Downstairs Cloakroom, Kitchen/Dining/Family Room with central island cooking space, and doors leading out to the rear garden. On the next floor, there is a generous landing space, affording the Family Four Piece Bathroom Suite and the Three Bedrooms, the Master having a feature built-in cupboard and bay window. Externally, there is a secluded Rear Garden, laid to shingle and paving, flanked by various established shrub borders. Enclosed by panel fencing and having side pedestrian gate access, whilst enjoying a bright Southerly Aspect. At the rear, the original Garage has been converted to provide a SALON/STUDIO working space, which is insulated, has power, light and running water. All in all, a truly FABULOUS FAMILY HOME, which we know will attract huge attention. Call today to arrange an appointment to view.