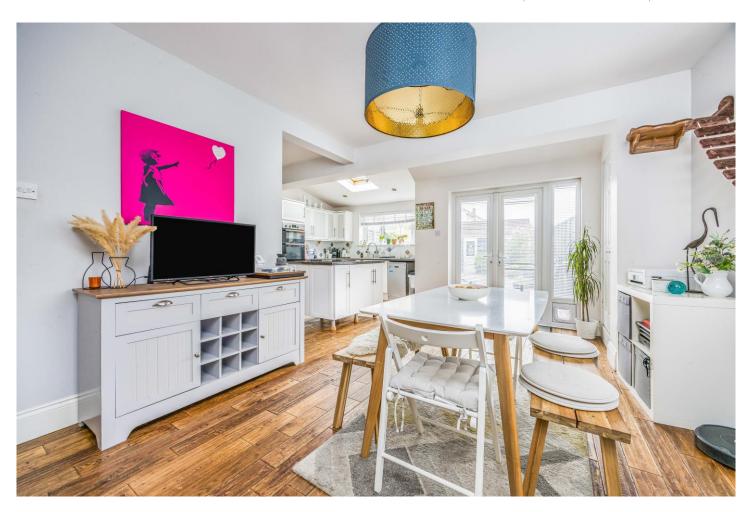

#### In Brief

We are excited to bring to the market, this FANTASTIC THREE BEDROOM HOUSE, situated at the end of a terrace, in the sought after location of Madeira Road. Boasting well proportioned rooms and a wonderful feel of space throughout, the property is complimented with a blend of both modern and original character features; also benefiting from a SOUTHERLY FACING, private rear garden and a ready made SALON/STUDIO work space. In brief, the accommodation comprises:- Reception Hall with hardwood flooring extending through to dining room and kitchen, Good Sized Living Room (currently used as a bedroom) with feature bay and side aspect windows, Downstairs Cloakroom, Kitchen/Dining/Family Room with central island cooking space, and doors leading out to the rear garden. On the next floor, there is a generous landing space, affording the Family Four Piece Bathroom Suite and the Three Bedrooms, the Master having a feature built-in cupboard and bay window. Externally, there is a secluded Rear Garden, laid to shingle and paving, flanked by various established shrub borders. Enclosed by panel fencing and having side pedestrian gate access, whilst enjoying a bright Southerly Aspect. At the rear, the original Garage has been converted to provide a SALON/STUDIO working space, which is insulated, has power, light and running water. All in all, a truly FABULOUS FAMILY HOME, which we know will attract huge attention. Call today to arrange an appointment to view.