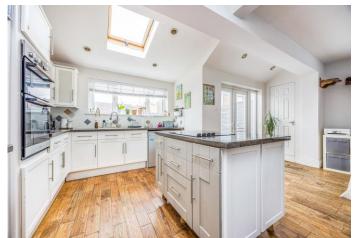

#### In Brief

We are excited to bring to the market, this FANTASTIC THREE BEDROOM HOUSE, situated at the end of a terrace, in the sought after location of Madeira Road. Boasting well proportioned rooms and a wonderful feel of space throughout, the property is complimented with a blend of both modern and original character features; also benefiting from a SOUTHERLY FACING, private rear garden and a ready made SALON/STUDIO work space. In brief, the accommodation comprises:- Reception Hall with hardwood flooring extending through to dining room and kitchen, Good Sized Living Room (currently used as a bedroom) with feature bay and side aspect windows, Downstairs Cloakroom, Kitchen/Dining/Family Room with central island cooking space, and doors leading out to the rear garden. On the next floor, there is a generous landing space, affording the Family Four Piece Bathroom Suite and the Three Bedrooms, the Master having a feature built-in cupboard and bay window. Externally, there is a secluded Rear Garden, laid to shingle and paving, flanked by various established shrub borders. Enclosed by panel fencing and having side pedestrian gate access, whilst enjoying a bright Southerly Aspect. At the rear, the original Garage has been converted to provide a SALON/STUDIO working space, which is insulated, has power, light and running water. All in all, a truly FABULOUS FAMILY HOME, which we know will attract huge attention. Call today to arrange an appointment to view.