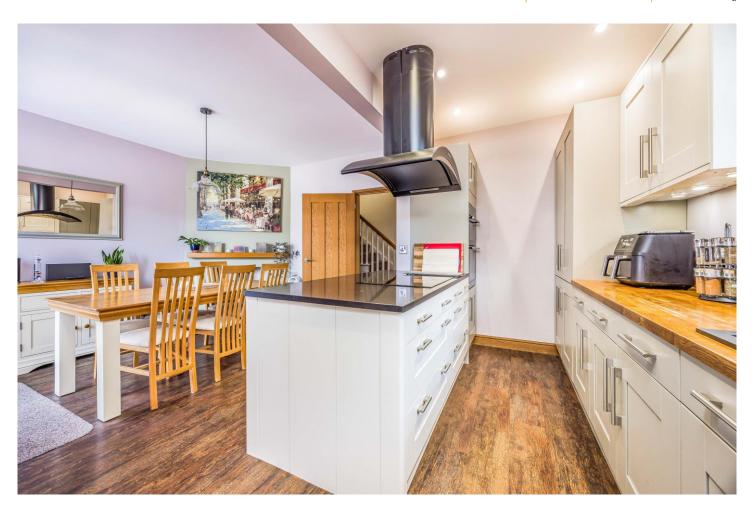

In brief the accommodation comprises; bright and spacious entrance hallway, living room with bay window and log burner and open plan kitchen/dining area which is a great space for entertaining and a separate utility room at the rear of the kitchen. There are french doors leading to the well established South Facing rear garden which is mainly laid to lawn flanked by mature flower and shrub borders with a raised patio area adjoining the back of the house. There is handy side access opening out to the shared drive which leads to the garage, which is complete with power and lighting. On the first floor you will find three double bedrooms and the family bathroom.