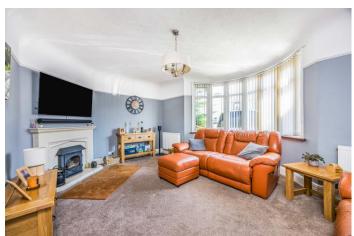

In brief the accommodation comprises; bright and spacious entrance hallway, living room with bay window and log burner and open plan kitchen/dining area which is a great space for entertaining and a separate utility room at the rear of the kitchen. There are french doors leading to the well established South Facing rear garden which is mainly laid to lawn flanked by mature flower and shrub borders with a raised patio area adjoining the back of the house. There is handy side access opening out to the shared drive which leads to the garage, which is complete with power and lighting. On the first floor you will find three double bedrooms and the family bathroom.