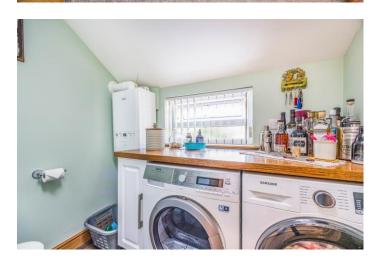

In brief the accommodation comprises; bright and spacious entrance hallway, living room with bay window and log burner and open plan kitchen/dining area which is a great space for entertaining and a separate utility room at the rear of the kitchen. There are french doors leading to the well established South Facing rear garden which is mainly laid to lawn flanked by mature flower and shrub borders with a raised patio area adjoining the back of the house. There is handy side access opening out to the shared drive which leads to the garage, which is complete with power and lighting. On the first floor you will find three double bedrooms and the family bathroom.