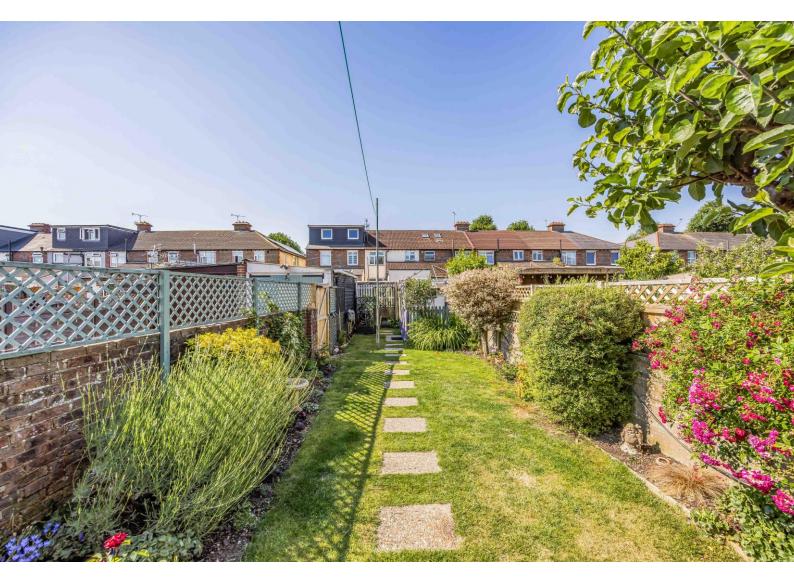

In brief the accommodation comprises; bright and spacious entrance hallway, living room with bay window and log burner and open plan kitchen/dining area which is a great space for entertaining and a separate utility room at the rear of the kitchen. There are french doors leading to the well established South Facing rear garden which is mainly laid to lawn flanked by mature flower and shrub borders with a raised patio area adjoining the back of the house. There is handy side access opening out to the shared drive which leads to the garage, which is complete with power and lighting. On the first floor you will find three double bedrooms and the family bathroom.