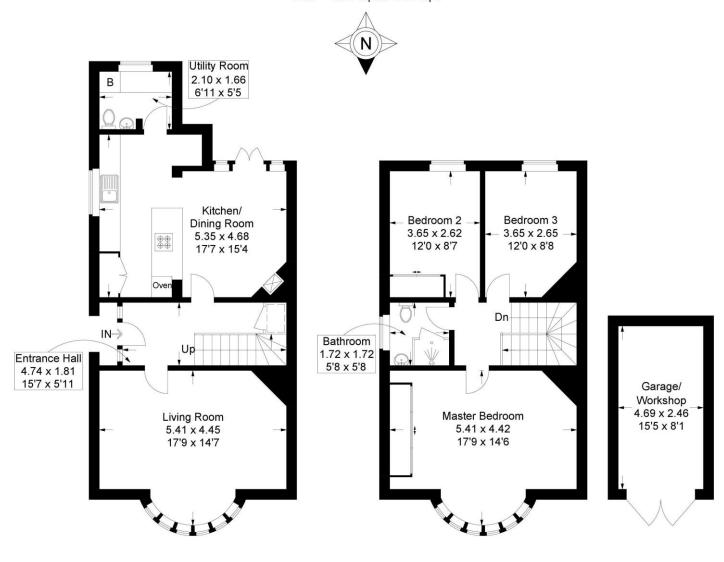

#### Chatsworth Avenue, Cosham

Approximate Gross Internal Area = 108.9 sq m / 1172 sq ft Outbuilding = 11.8 sq m / 127 sq ft Total = 120.7 sq m / 1299 sq ft

Ground Floor First Floor Outbuilding

=Reduced headroom below 1.5m / 5'0

This plan is for layout guidance only. Not drawn to scale unless stated. Windows and door openings are approximate. Whilst every care is taken in the preparation of this plan, please check all dimensions, shapes and compass bearings before making any decisions reliant upon them.