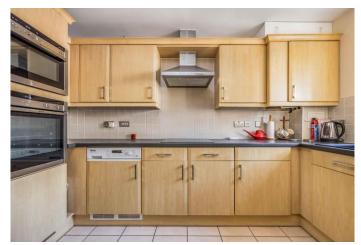

The Ground Floor accommodation comprises; Kitchen with integrated appliances, downstairs WC, Sitting Room with Dining Area, Conservatory with doors to Rear Garden, whilst benefiting from a south westerly aspect. The First Floor accommodation comprises; principle bedroom with ensuite, bedroom three, and the family bathroom. On the top floor, the final bedroom can be found along with built in storage space.