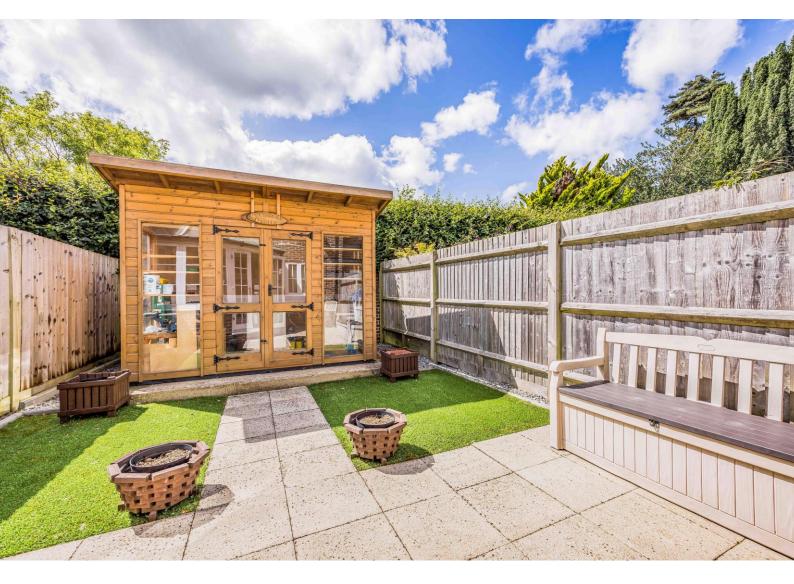

The Ground Floor accommodation comprises; Kitchen with integrated appliances, downstairs WC, Sitting Room with Dining Area, Conservatory with doors to Rear Garden, whilst benefiting from a south westerly aspect. The First Floor accommodation comprises; principle bedroom with ensuite, bedroom three, and the family bathroom. On the top floor, the final bedroom can be found along with built in storage space.

The property further benefits from an outbuilding/ store and an additional parking space.

Discerning purchasers are strongly recommended to put forward the earliest of enquiries to avoid disappointment.