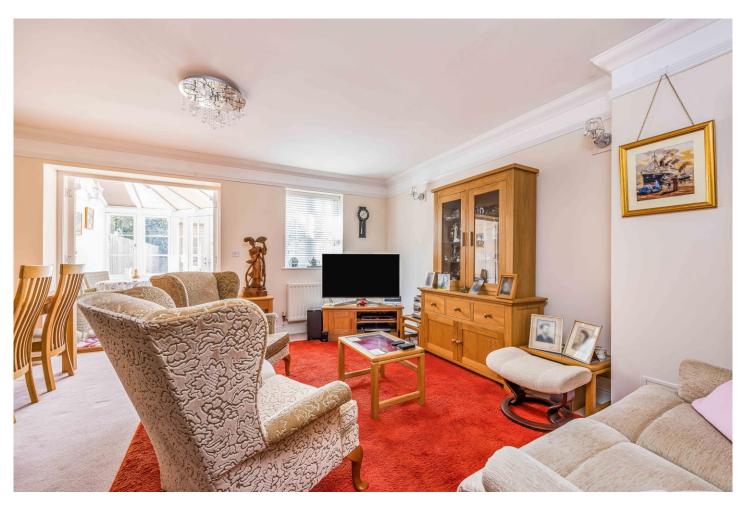

The Ground Floor accommodation comprises; Kitchen with integrated appliances, downstairs WC, Sitting Room with Dining Area, Conservatory with doors to Rear Garden, whilst benefiting from a south westerly aspect. The First Floor accommodation comprises; principle bedroom with ensuite, bedroom three, and the family bathroom. On the top floor, the final bedroom can be found along with built in storage space.