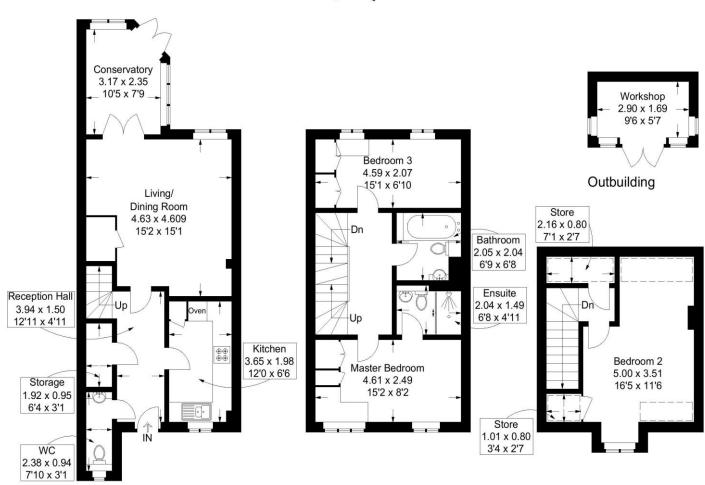

The Ground Floor accommodation comprises; Kitchen with integrated appliances, downstairs WC, Sitting Room with Dining Area, Conservatory with doors to Rear Garden, whilst benefiting from a south westerly aspect. The First Floor accommodation comprises; principle bedroom with ensuite, bedroom three, and the family bathroom. On the top floor, the final bedroom can be found along with built in storage space.

The property further benefits from an outbuilding/ store and an additional parking space.

Discerning purchasers are strongly recommended to put forward the earliest of enquiries to avoid disappointment.

#### Mosse Court, Wickham

Approximate Gross Internal Area = 111.7 sq m / 1202 sq ft Outbuilding = 5.2 sq m / 56 sq ft Total = 116.9 sq m / 1258 sq ft

=Reduced headroom below 1.5m / 5'0

First Floor

This plan is for layout guidance only. Not drawn to scale unless stated. Windows and door openings are approximate. Whilst every care is taken in the preparation of this plan, please check all dimensions, shapes and compass bearings before making any decisions reliant upon them.