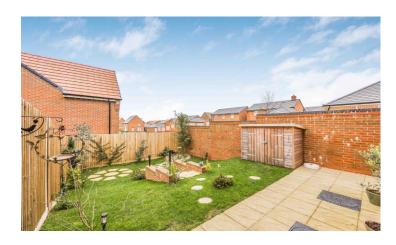

Stairs lead up to the first floor with a further Storage Cupboard on the Landing, Master Bedroom with En-Suite Shower Room, Two Further Bedrooms and a Family Bathroom with Shower.

Outside, to the rear, is the SOUTH FACING garden which is mainly laid to lawn and offers a good degree of privacy.