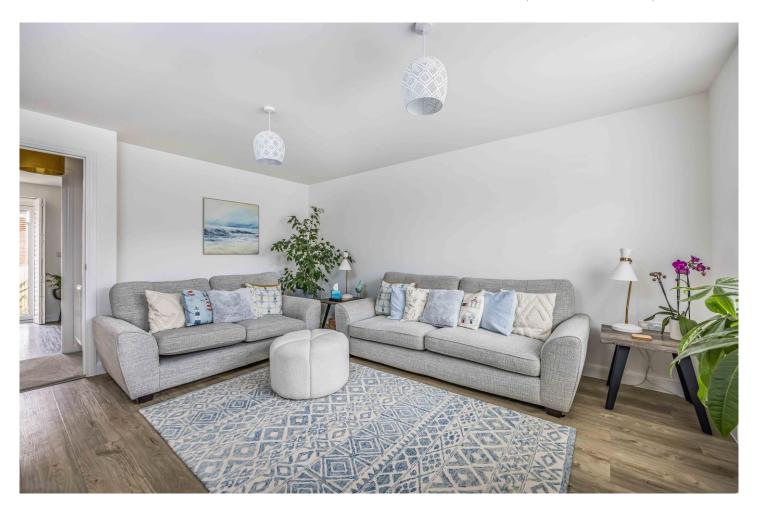

Boasting TWO PRIVATE PARKING spaces and a lovely rear garden and patio, the WELL PRESENTED accommodation comprises:- Reception Hallway, Cloakoom, Living Room with Storage Cupboard, Fitted Kitchen with Full Range of Appliances opening out into the Dining Room, with French Doors leading out to the rear garden.