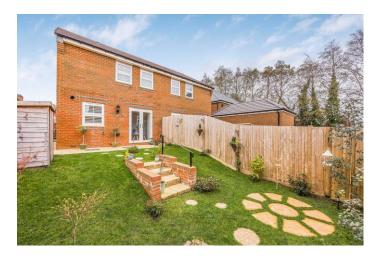

Stairs lead up to the first floor with a further Storage Cupboard on the Landing, Master Bedroom with En-Suite Shower Room, Two Further Bedrooms and a Family Bathroom with Shower.

Outside, to the rear, is the SOUTH FACING garden which is mainly laid to lawn and offers a good degree of privacy.