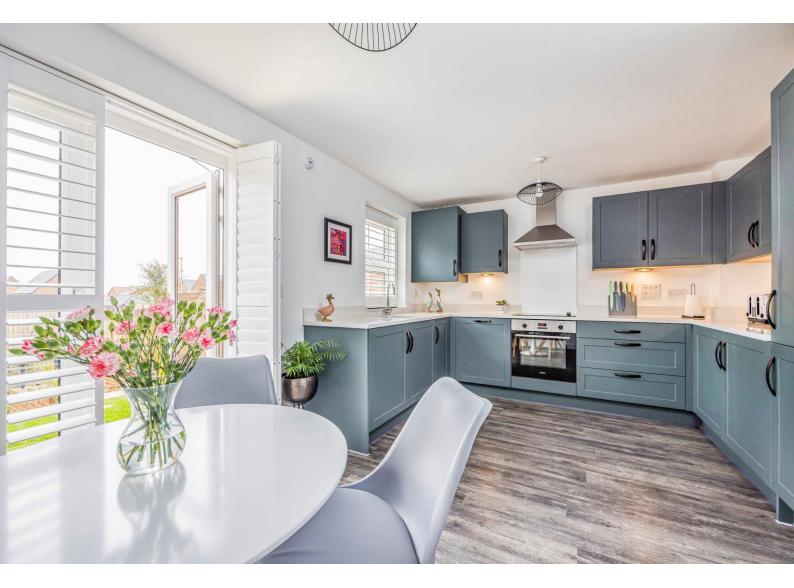

Boasting TWO PRIVATE PARKING spaces and a lovely rear garden and patio, the WELL PRESENTED accommodation comprises:- Reception Hallway, Cloakoom, Living Room with Storage Cupboard, Fitted Kitchen with Full Range of Appliances opening out into the Dining Room, with French Doors leading out to the rear garden.