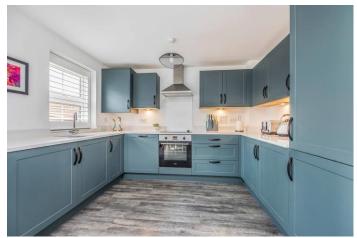

Boasting TWO PRIVATE PARKING spaces and a lovely rear garden and patio, the WELL PRESENTED accommodation comprises:- Reception Hallway, Cloakoom, Living Room with Storage Cupboard, Fitted Kitchen with Full Range of Appliances opening out into the Dining Room, with French Doors leading out to the rear garden.