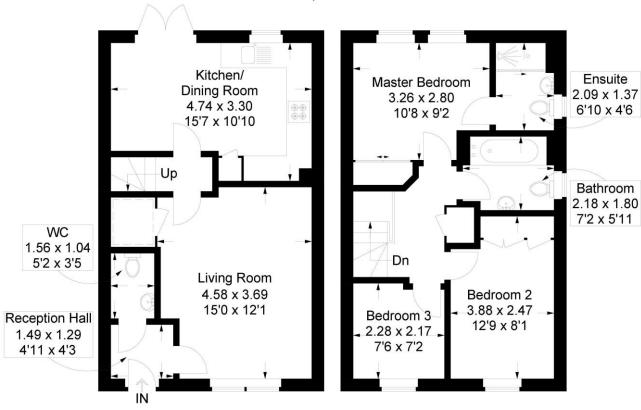

### Forty Acres, Bedhampton

Approximate Gross Internal Area = 76.5 sq m / 823 sq ft (Excluding Reduced Headroom / Eaves) Reduced Headroom = 1 sq m / 11 sq ft Total = 77.5 sq m / 834 sq ft

=Reduced headroom below 1.5m / 5'0

This plan is for layout guidance only. Not drawn to scale unless stated. Windows and door openings are approximate. Whilst every care is taken in the preparation of this plan, please check all dimensions, shapes and compass bearings before making any decisions reliant upon them.