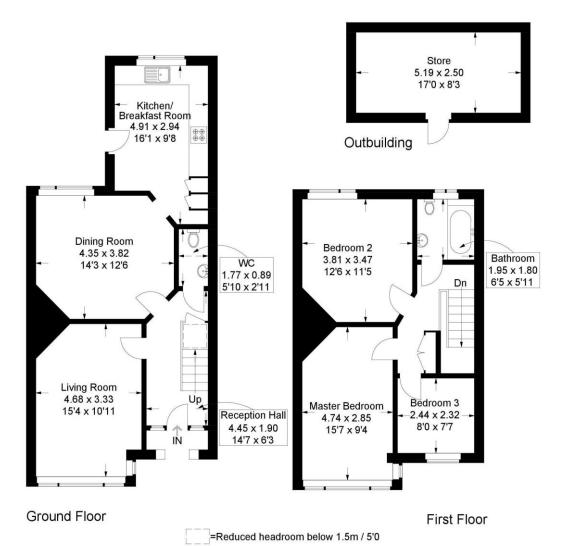

#### Hawthorn Crescent, Cosham

Approximate Gross Internal Area = 102.2 sq m / 1100 sq ft Outbuilding = 13.1 sq m / 141 sq ft Total = 115.3 sq m / 1241 sq ft

This plan is for layout guidance only. Not drawn to scale unless stated. Windows and door openings are approximate. Whilst every care is taken in the preparation of this plan, please check all dimensions, shapes and compass bearings before making any decisions reliant upon them.