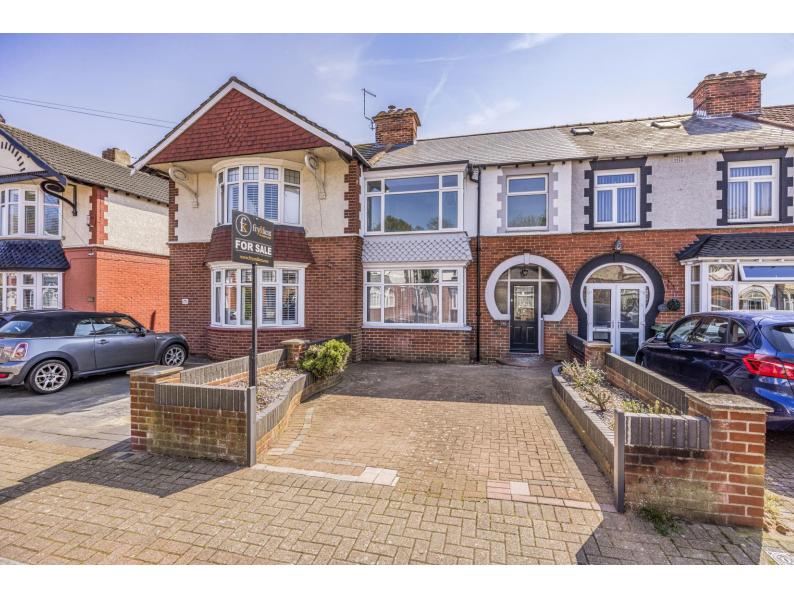

### HAWTHORN CRESCENT

COSHAM | PORTSMOUTH | PO6 2TR

#### In Brief

Situated in the ever popular Highbury Estate in Cosham, this three bedroom 'Queen' Style terraced family home has been TASTEFULLY **RE-FURBISHED** THROUGHOUT, ready for the next occupant to make it their home. Hawthorn Crescent is conveniently located within close proximity to schools, local shops and amenities, Cosham Railway Station, local parks and A27/M27 motorway links. The ground floor comprises:-Entrance Halllway, Living Room and separate Dining Room, both with feature fireplaces, downstairs cloakroom and the bright and airy Kitchen/Breakfast Room. On the first floor are three bedrooms, two of which are double in size and the family bathroom. The front of the property is paved offering OFF ROAD PARKING, whilst the enclosed SOUTH FACING Rear Garden is laid mainly to artificial lawn with paved areas, being flanked by bushes, trees and shrub borders with a raised patio area which enjoys an abundance of sunshine. At the rear of the garden, you will find a useful Storage Shed - measuring approx. 17' x 8'3". Offered with NO CHAIN, we would recommend an early viewing, so as not to miss out!