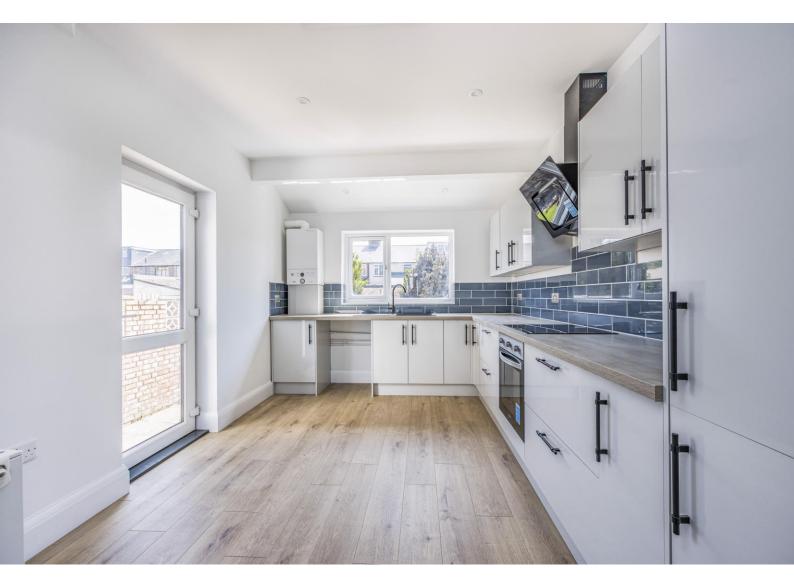

#### In Brief

Situated in the ever popular Highbury Estate in Cosham, this three bedroom 'Queen' Style terraced family home has been TASTEFULLY **RE-FURBISHED** THROUGHOUT, ready for the next occupant to make it their home. Hawthorn Crescent is conveniently located within close proximity to schools, local shops and amenities, Cosham Railway Station, local parks and A27/M27 motorway links. The ground floor comprises:-Entrance Halllway, Living Room and separate Dining Room, both with feature fireplaces, downstairs cloakroom and the bright and airy Kitchen/Breakfast Room. On the first floor are three bedrooms, two of which are double in size and the family bathroom. The front of the property is paved offering OFF ROAD PARKING, whilst the enclosed SOUTH FACING Rear Garden is laid mainly to artificial lawn with paved areas, being flanked by bushes, trees and shrub borders with a raised patio area which enjoys an abundance of sunshine. At the rear of the garden, you will find a useful Storage Shed - measuring approx. 17' x 8'3". Offered with NO CHAIN, we would recommend an early viewing, so as not to miss out!