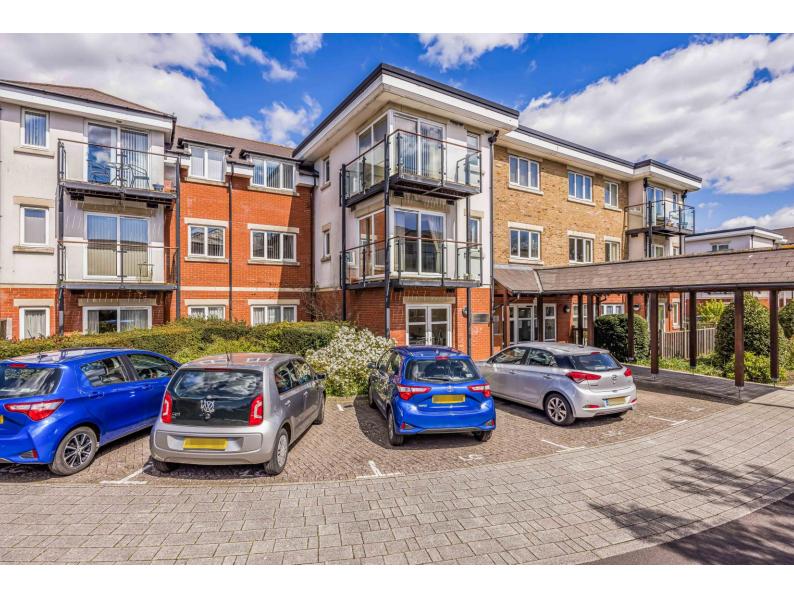

# LANGSTONE COURT

DRAYTON LANE | DRAYTON | PO6 1BU

#### In Brief

We are delighted to bring to market, one of Langstone Court's best positioned apartments. It is located on the first floor of the building known as 'Sovereign House and is one of only two built of this design. Boasting a lovely bright aspect from the Lounge/Dining Room with its south/westerly facing balcony, the well presented accommodation briefly comprises:- Entrance Hallway with secure entry system and storage cupboard, Lounge/Dining Room with wrap around balcony, double partitioning doors through to Fitted Kitchen with additional appliances, Bedroom with Two Built-in Mirrored Double Wardrobes and a Shower Room that has been fully tiled. This prestigious development is situated in Central Drayton close to local shops and on bus routes to supermarkets and other town centres. This gated community has no equal in the Drayton area and boasts superb communal facilities. Both blocks have well appointed communal lounges, buggy stores and laundry rooms. 'Victory House' has the addition of the Guest Suite, hairdressing salon, activity room, family room plus, of course, the wonderful Raffles Lounge (to the top floor) with its own catering facilities, comfortable seating and the south facing sun terrace with extensive views of The Solent and Portsmouth. Outside, there are some attractive communal gardens, water feature, and communal parking behind the electrically controlled gates. All in all a fantastic retirement complex which offers an independent living lifestyle, but also has a lovely feeling of community too.