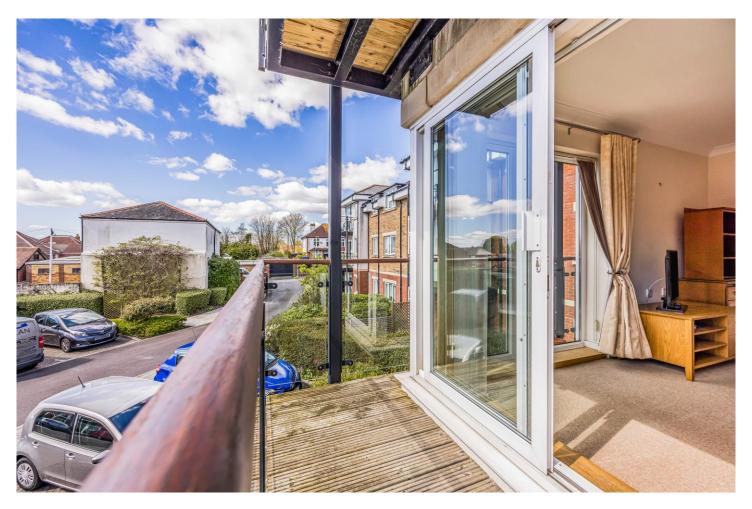

#### In Brief

We are delighted to bring to market, one of Langstone Court's best positioned apartments. It is located on the first floor of the building known as 'Sovereign House and is one of only two built of this design. Boasting a lovely bright aspect from the Lounge/Dining Room with its south/westerly facing balcony, the well presented accommodation briefly comprises:- Entrance Hallway with secure entry system and storage cupboard, Lounge/Dining Room with wrap around balcony, double partitioning doors through to Fitted Kitchen with additional appliances, Bedroom with Two Built-in Mirrored Double Wardrobes and a Shower Room that has been fully tiled. This prestigious development is situated in Central Drayton close to local shops and on bus routes to supermarkets and other town centres. This gated community has no equal in the Drayton area and boasts superb communal facilities. Both blocks have well appointed communal lounges, buggy stores and laundry rooms. 'Victory House' has the addition of the Guest Suite, hairdressing salon, activity room, family room plus, of course, the wonderful Raffles Lounge (to the top floor) with its own catering facilities, comfortable seating and the south facing sun terrace with extensive views of The Solent and Portsmouth. Outside, there are some attractive communal gardens, water feature, and communal parking behind the electrically controlled gates. All in all a fantastic retirement complex which offers an independent living lifestyle, but also has a lovely feeling of community too.