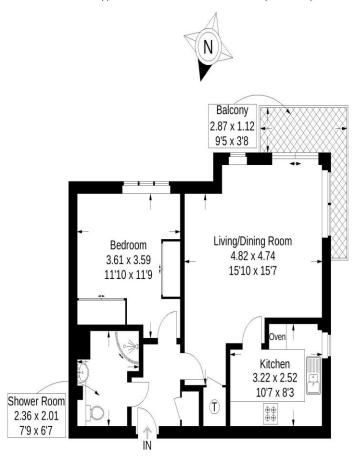

## Langston Court, Drayton Lane, Drayton

Approximate Gross Internal Area = 52.4 sq m / 564 sq ft

First Floor

This plan is for layout guidance only. Not drawn to scale unless stated. Windows and door openings are approximate. Whilst every care is taken in the preparation of this plan, please check all dimensions, shapes and compass bearings before making any decisions reliant upon them.