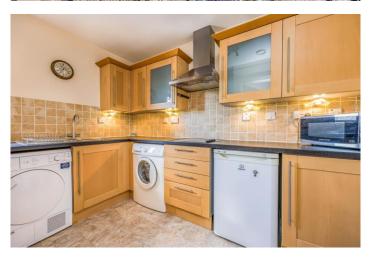

#### In Brief

We are delighted to bring to market, one of Langstone Court's best positioned apartments. It is located on the first floor of the building known as 'Sovereign House and is one of only two built of this design. Boasting a lovely bright aspect from the Lounge/Dining Room with its south/westerly facing balcony, the well presented accommodation briefly comprises:- Entrance Hallway with secure entry system and storage cupboard, Lounge/Dining Room with wrap around balcony, double partitioning doors through to Fitted Kitchen with additional appliances, Bedroom with Two Built-in Mirrored Double Wardrobes and a Shower Room that has been fully tiled. This prestigious development is situated in Central Drayton close to local shops and on bus routes to supermarkets and other town centres. This gated community has no equal in the Drayton area and boasts superb communal facilities. Both blocks have well appointed communal lounges, buggy stores and laundry rooms. 'Victory House' has the addition of the Guest Suite, hairdressing salon, activity room, family room plus, of course, the wonderful Raffles Lounge (to the top floor) with its own catering facilities, comfortable seating and the south facing sun terrace with extensive views of The Solent and Portsmouth. Outside, there are some attractive communal gardens, water feature, and communal parking behind the electrically controlled gates. All in all a fantastic retirement complex which offers an independent living lifestyle, but also has a lovely feeling of community too.