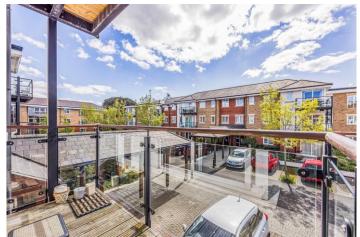

#### In Brief

We are delighted to bring to market, one of Langstone Court's best positioned apartments. It is located on the first floor of the building known as 'Sovereign House and is one of only two built of this design. Boasting a lovely bright aspect from the Lounge/Dining Room with its south/westerly facing balcony, the well presented accommodation briefly comprises:- Entrance Hallway with secure entry system and storage cupboard, Lounge/Dining Room with wrap around balcony, double partitioning doors through to Fitted Kitchen with additional appliances, Bedroom with Two Built-in Mirrored Double Wardrobes and a Shower Room that has been fully tiled. This prestigious development is situated in Central Drayton close to local shops and on bus routes to supermarkets and other town centres. This gated community has no equal in the Drayton area and boasts superb communal facilities. Both blocks have well appointed communal lounges, buggy stores and laundry rooms. 'Victory House' has the addition of the Guest Suite, hairdressing salon, activity room, family room plus, of course, the wonderful Raffles Lounge (to the top floor) with its own catering facilities, comfortable seating and the south facing sun terrace with extensive views of The Solent and Portsmouth. Outside, there are some attractive communal gardens, water feature, and communal parking behind the electrically controlled gates. All in all a fantastic retirement complex which offers an independent living lifestyle, but also has a lovely feeling of community too.