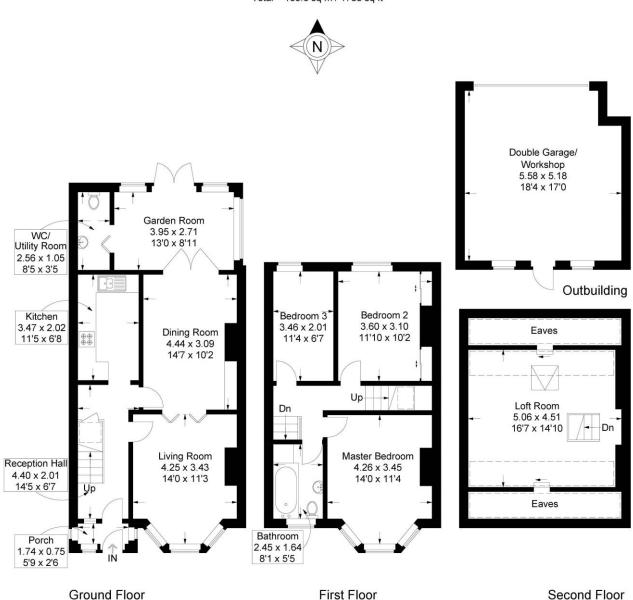

#### Langstone Road, Portsmouth

Approximate Gross Internal Area = 136.9 sq m / 1474 sq ft Outbuilding = 28.7 sq m / 309 sq ft Total = 165.6 sq m / 1783 sq ft

This plan is for layout guidance only. Not drawn to scale unless stated. Windows and door openings are approximate. Whilst every care is taken in the preparation of this plan, please check all dimensions, shapes and compass bearings before making any decisions reliant upon them.

=Reduced headroom below 1.5m / 5'0

Southsea Sales & Lettings 7/9 Stanley Street, Southsea, PO5 2DS Tel: 023 9281 5221 Old Portsmouth & Gunwharf Quays The Seagull, 13 Broad Street, Old Portsmouth, PO1 2ID Tel: 023 9281 5221