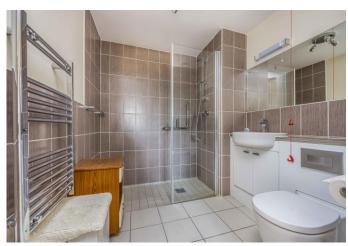

This spacious, bright, apartment is located on the second floor and in brief the accommodation comprises; Entrance hallway with storage cupboard, generous lounge/dining room and the fitted kitchen complete with integrated appliances including fridge, freezer and dishwasher. Both bedrooms are of a good size with the master benefitting from custom made furniture plus an En-suite. and walk-in wardrobe. The bathroom is complete with a walk in shower.