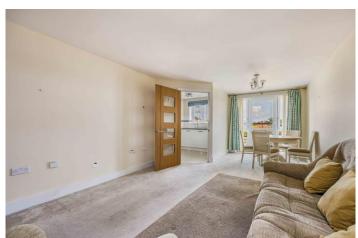

This spacious, bright, apartment is located on the second floor and in brief the accommodation comprises; Entrance hallway with storage cupboard, generous lounge/dining room and the fitted kitchen complete with integrated appliances including fridge, freezer and dishwasher. Both bedrooms are of a good size with the master benefitting from custom made furniture plus an En-suite. and walk-in wardrobe. The bathroom is complete with a walk in shower.