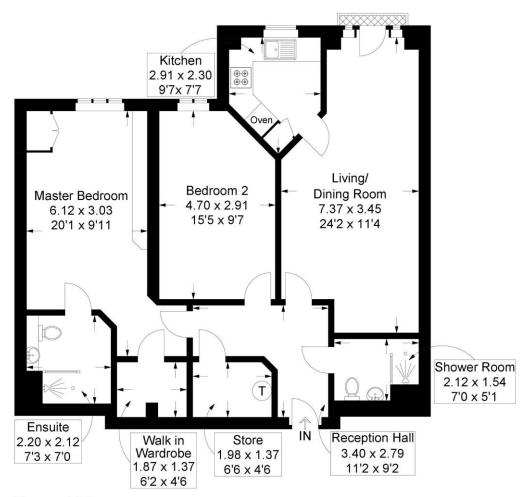

This spacious, bright, apartment is located on the second floor and in brief the accommodation comprises; Entrance hallway with storage cupboard, generous lounge/dining room and the fitted kitchen complete with integrated appliances including fridge, freezer and dishwasher. Both bedrooms are of a good size with the master benefitting from custom made furniture plus an En-suite. and walk-in wardrobe. The bathroom is complete with a walk in shower.

### Carrick Court, Carmarthen Avenue, Drayton

Approximate Gross Internal Area = 82.5 sq m / 888 sq ft

#### Second Floor

This plan is for layout guidance only. Not drawn to scale unless stated. Windows and door openings are approximate. Whilst every care is taken in the preparation of this plan, please check all dimensions, shapes and compass bearings before making any decisions reliant upon them.