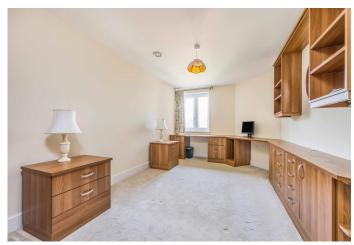

This spacious, bright, apartment is located on the second floor and in brief the accommodation comprises; Entrance hallway with storage cupboard, generous lounge/dining room and the fitted kitchen complete with integrated appliances including fridge, freezer and dishwasher. Both bedrooms are of a good size with the master benefitting from custom made furniture plus an En-suite. and walk-in wardrobe. The bathroom is complete with a walk in shower.