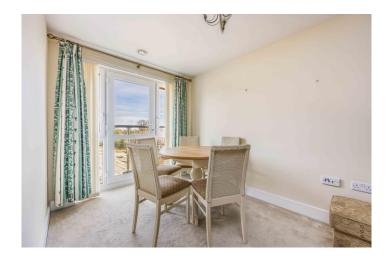

This spacious, bright, apartment is located on the second floor and in brief the accommodation comprises; Entrance hallway with storage cupboard, generous lounge/dining room and the fitted kitchen complete with integrated appliances including fridge, freezer and dishwasher. Both bedrooms are of a good size with the master benefitting from custom made furniture plus an En-suite. and walk-in wardrobe. The bathroom is complete with a walk in shower.