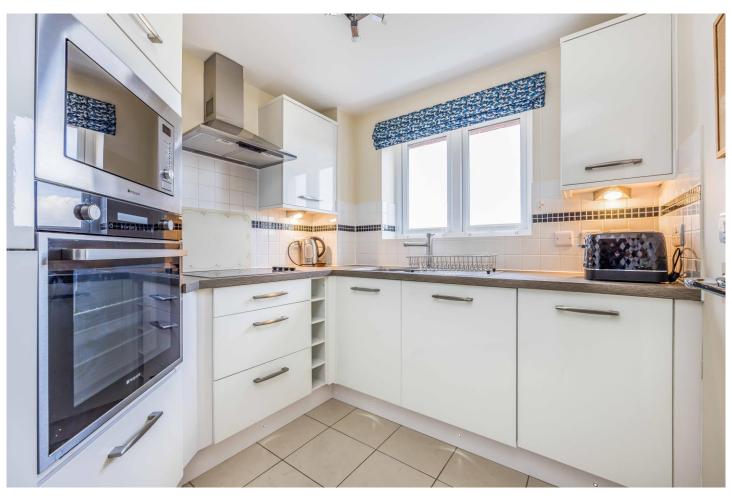

This spacious, bright, apartment is located on the second floor and in brief the accommodation comprises; Entrance hallway with storage cupboard, generous lounge/dining room and the fitted kitchen complete with integrated appliances including fridge, freezer and dishwasher. Both bedrooms are of a good size with the master benefitting from custom made furniture plus an En-suite. and walk-in wardrobe. The bathroom is complete with a walk in shower.