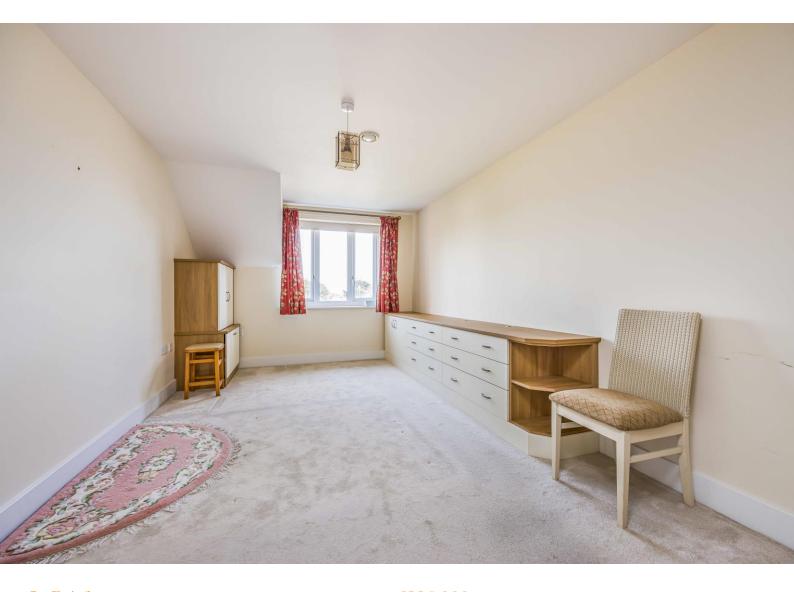

This spacious, bright, apartment is located on the second floor and in brief the accommodation comprises; Entrance hallway with storage cupboard, generous lounge/dining room and the fitted kitchen complete with integrated appliances including fridge, freezer and dishwasher. Both bedrooms are of a good size with the master benefitting from custom made furniture plus an En-suite. and walk-in wardrobe. The bathroom is complete with a walk in shower.