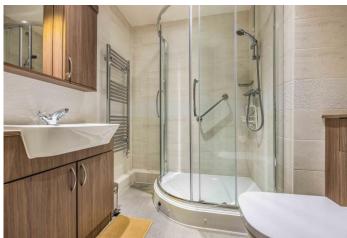

The modern apartment is located on the first floor to the front of the building and in brief the accommodation comprises; entrance hallway with storage cupboard, spacious living room complete with feature fireplace which being South Facing enjoys an abundance of sunshine, fitted kitchen with integrated fridge, freezer and washing machine/dryer and and the bathroom with shower cubicle. The bedroom is of a good size and benefits from fitted wardrobe space. There is double glazing and a ground source heat pump system, supplying hot water and heating to all apartments and communal areas, which is covered by the service charge, and feeds programmable thermostatically controlled hybrid hot water radiators in the lounge and bedroom. Separately, there is a programmable electric towel rail radiator in the bathroom and an electric fan heater in the kitchen.