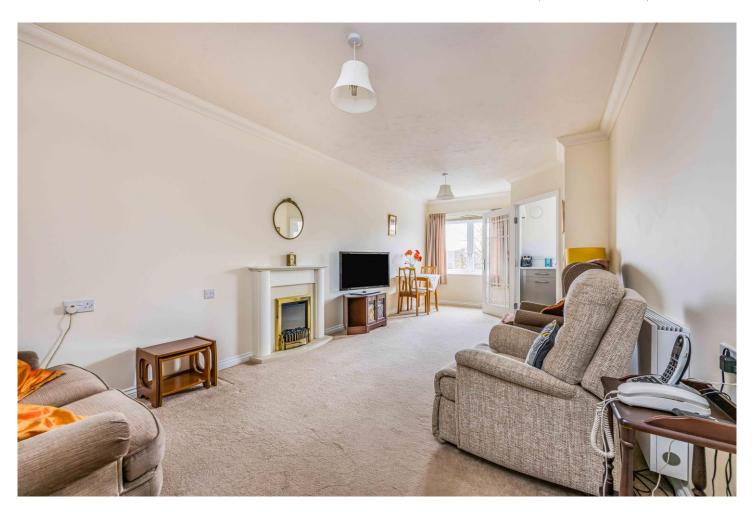

The modern apartment is located on the first floor to the front of the building and in brief the accommodation comprises; entrance hallway with storage cupboard, spacious living room complete with feature fireplace which being South Facing enjoys an abundance of sunshine, fitted kitchen with integrated fridge, freezer and washing machine/dryer and and the bathroom with shower cubicle. The bedroom is of a good size and benefits from fitted wardrobe space. There is double glazing and a ground source heat pump system, supplying hot water and heating to all apartments and communal areas, which is covered by the service charge, and feeds programmable thermostatically controlled hybrid hot water radiators in the lounge and bedroom. Separately, there is a programmable electric towel rail radiator in the bathroom and an electric fan heater in the kitchen.