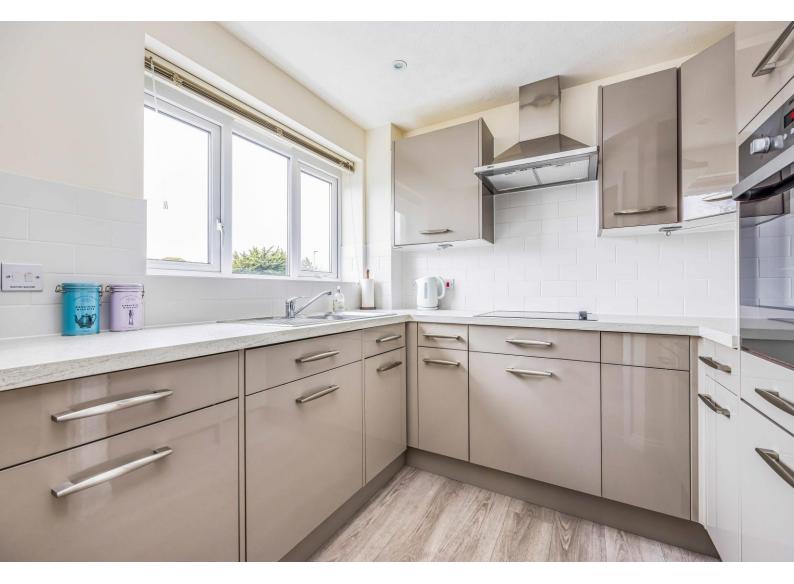

The modern apartment is located on the first floor to the front of the building and in brief the accommodation comprises; entrance hallway with storage cupboard, spacious living room complete with feature fireplace which being South Facing enjoys an abundance of sunshine, fitted kitchen with integrated fridge, freezer and washing machine/dryer and and the bathroom with shower cubicle. The bedroom is of a good size and benefits from fitted wardrobe space. There is double glazing and a ground source heat pump system, supplying hot water and heating to all apartments and communal areas, which is covered by the service charge, and feeds programmable thermostatically controlled hybrid hot water radiators in the lounge and bedroom. Separately, there is a programmable electric towel rail radiator in the bathroom and an electric fan heater in the kitchen.