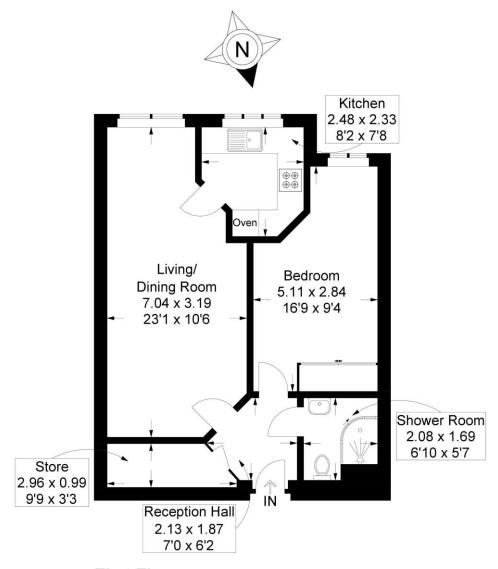

### Simmonds Lodge, Havant Road, Drayton

Approximate Gross Internal Area = 48.7 sq m / 524 sq ft

First Floor

This plan is for layout guidance only. Not drawn to scale unless stated. Windows and door openings are approximate. Whilst every care is taken in the preparation of this plan, please check all dimensions, shapes and compass bearings before making any decisions reliant upon them.