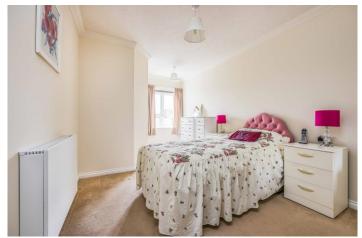

The modern apartment is located on the first floor to the front of the building and in brief the accommodation comprises; entrance hallway with storage cupboard, spacious living room complete with feature fireplace which being South Facing enjoys an abundance of sunshine, fitted kitchen with integrated fridge, freezer and washing machine/dryer and and the bathroom with shower cubicle. The bedroom is of a good size and benefits from fitted wardrobe space. There is double glazing and a ground source heat pump system, supplying hot water and heating to all apartments and communal areas, which is covered by the service charge, and feeds programmable thermostatically controlled hybrid hot water radiators in the lounge and bedroom. Separately, there is a programmable electric towel rail radiator in the bathroom and an electric fan heater in the kitchen.