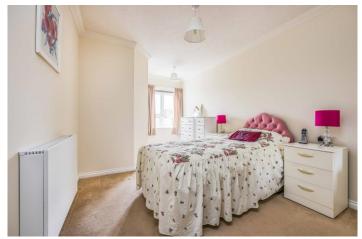

The modern apartment is located on the first floor to the front of the building and in brief the accommodation comprises; entrance hallway with storage cupboard, spacious living room complete with feature fireplace which being South Facing enjoys an abundance of sunshine, fitted kitchen with integrated fridge, freezer and washing machine/dryer and and the bathroom with shower cubicle. The bedroom is of a good size and benefits from fitted wardrobe space. There is double glazing and a ground source heat pump system, supplying hot water and heating to all apartments and communal areas, which is covered by the service charge, and feeds programmable thermostatically controlled hybrid hot water radiators in the lounge and bedroom. Separately, there is a programmable electric towel rail radiator in the bathroom and an electric fan heater in the kitchen.