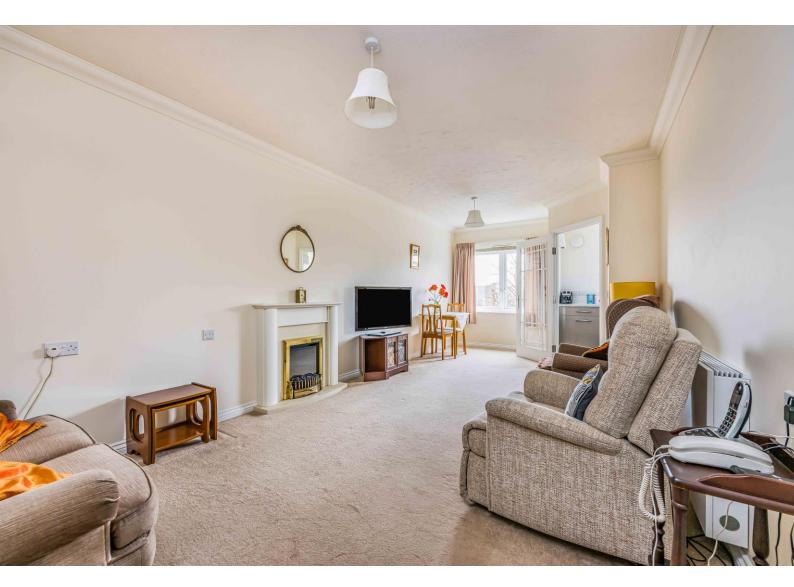

The modern apartment is located on the first floor to the front of the building and in brief the accommodation comprises; entrance hallway with storage cupboard, spacious living room complete with feature fireplace which being South Facing enjoys an abundance of sunshine, fitted kitchen with integrated fridge, freezer and washing machine/dryer and and the bathroom with shower cubicle. The bedroom is of a good size and benefits from fitted wardrobe space. There is double glazing and a ground source heat pump system, supplying hot water and heating to all apartments and communal areas, which is covered by the service charge, and feeds programmable thermostatically controlled hybrid hot water radiators in the lounge and bedroom. Separately, there is a programmable electric towel rail radiator in the bathroom and an electric fan heater in the kitchen.