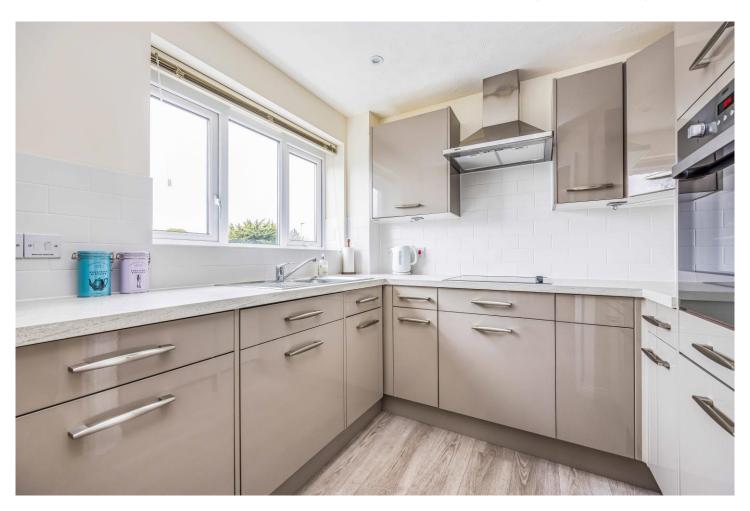

The modern apartment is located on the first floor to the front of the building and in brief the accommodation comprises; entrance hallway with storage cupboard, spacious living room complete with feature fireplace which being South Facing enjoys an abundance of sunshine, fitted kitchen with integrated fridge, freezer and washing machine/dryer and and the bathroom with shower cubicle. The bedroom is of a good size and benefits from fitted wardrobe space. There is double glazing and a ground source heat pump system, supplying hot water and heating to all apartments and communal areas, which is covered by the service charge, and feeds programmable thermostatically controlled hybrid hot water radiators in the lounge and bedroom. Separately, there is a programmable electric towel rail radiator in the bathroom and an electric fan heater in the kitchen.