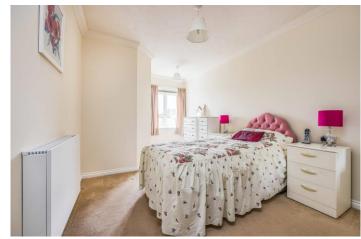

The modern apartment is located on the first floor to the front of the building and in brief the accommodation comprises; entrance hallway with storage cupboard, spacious living room complete with feature fireplace which being South Facing enjoys an abundance of sunshine, fitted kitchen with integrated fridge, freezer and washing machine/dryer and and the bathroom with shower cubicle. The bedroom is of a good size and benefits from fitted wardrobe space. There is double glazing and a ground source heat pump system, supplying hot water and heating to all apartments and communal areas, which is covered by the service charge, and feeds programmable thermostatically controlled hybrid hot water radiators in the lounge and bedroom. Separately, there is a programmable electric towel rail radiator in the bathroom and an electric fan heater in the kitchen.