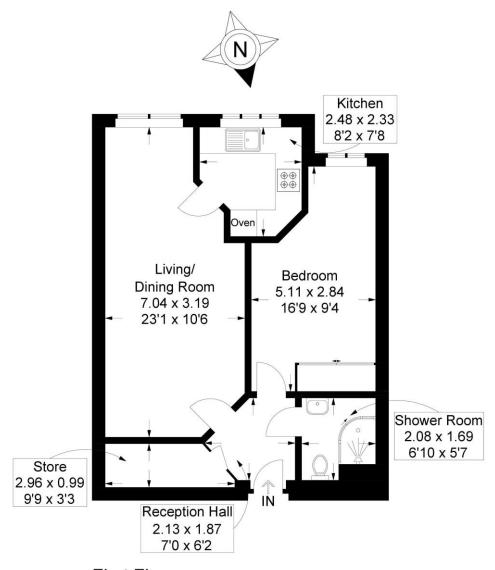

### Simmonds Lodge, Havant Road, Drayton

Approximate Gross Internal Area = 48.7 sq m / 524 sq ft

First Floor

This plan is for layout guidance only. Not drawn to scale unless stated. Windows and door openings are approximate. Whilst every care is taken in the preparation of this plan, please check all dimensions, shapes and compass bearings before making any decisions reliant upon them.