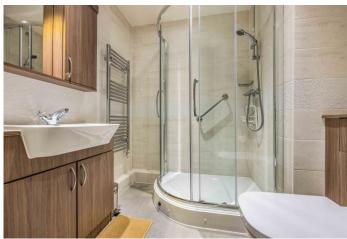

The modern apartment is located on the first floor to the front of the building and in brief the accommodation comprises; entrance hallway with storage cupboard, spacious living room complete with feature fireplace which being South Facing enjoys an abundance of sunshine, fitted kitchen with integrated fridge, freezer and washing machine/dryer and and the bathroom with shower cubicle. The bedroom is of a good size and benefits from fitted wardrobe space. There is double glazing and a ground source heat pump system, supplying hot water and heating to all apartments and communal areas, which is covered by the service charge, and feeds programmable thermostatically controlled hybrid hot water radiators in the lounge and bedroom. Separately, there is a programmable electric towel rail radiator in the bathroom and an electric fan heater in the kitchen.