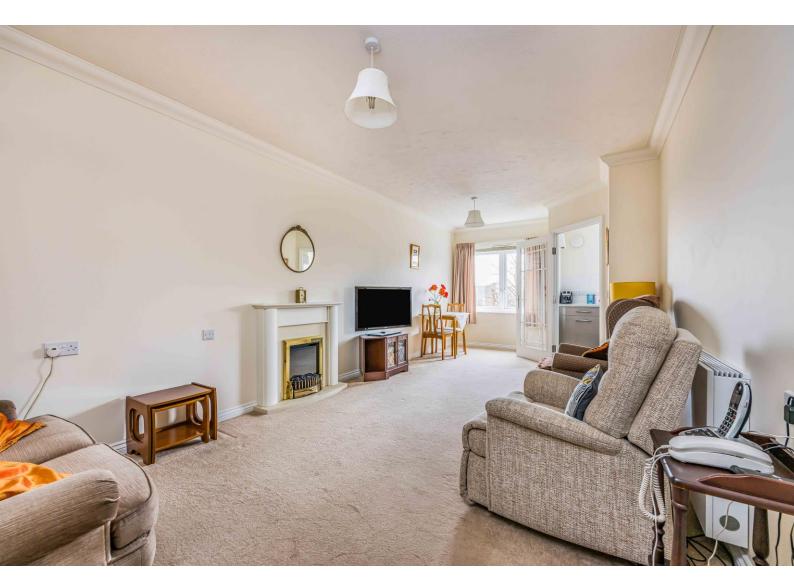

The modern apartment is located on the first floor to the front of the building and in brief the accommodation comprises; entrance hallway with storage cupboard, spacious living room complete with feature fireplace which being South Facing enjoys an abundance of sunshine, fitted kitchen with integrated fridge, freezer and washing machine/dryer and and the bathroom with shower cubicle. The bedroom is of a good size and benefits from fitted wardrobe space. There is double glazing and a ground source heat pump system, supplying hot water and heating to all apartments and communal areas, which is covered by the service charge, and feeds programmable thermostatically controlled hybrid hot water radiators in the lounge and bedroom. Separately, there is a programmable electric towel rail radiator in the bathroom and an electric fan heater in the kitchen.