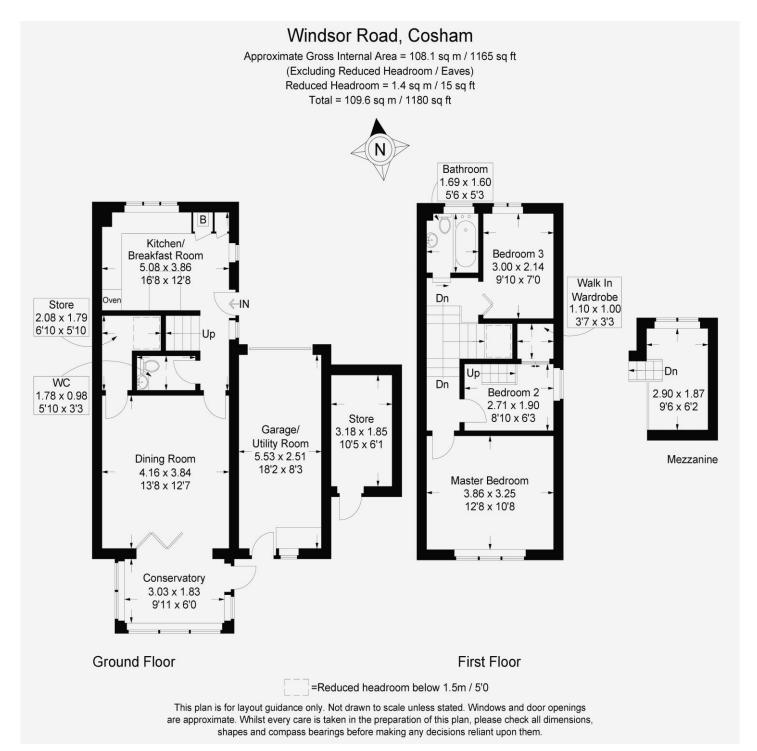

## In Brief

We are delighted to offer for sale this contemporary semidetached home situated in the heart of Cosham, within walking distance to Cosham Train Station and Cosham High Street.

The property has been updated throughout by the current owners and in brief the accommodation comprises; modern fitted kitchen/breakfast room, downstairs cloakroom, and the spacious living room with bi-fold doors opening out to the conservatory.

On the first floor you will find three good sized bedrooms along with the family bathroom. Bedroom two offers a mezzanine level along with a walk in wardrobe.

Outside, to the rear, is the South Facing, fence enclosed garden which offers a good degree of privacy. The garden is mainly laid to lawn with a decking area and block paved patio adjoining the rear of the house, perfect for entertaining. There is courtesy door to the garage which includes a utility area along with an additional store.

## £350,000

KEY FACTS

Council Tax Band - C

**EPC Rating - TBC** 

Approximate Internal Area = 1165 Sq Ft

COSHAM | PORTSMOUTH | PO6 2TG

Southsea 7/9 Stanley Street, Southsea, PO5 2DS Tel: 023 9281 5221 Old Portsmouth & Gunwharf Quays The Seagull, 13 Broad Street, Old Portsmouth, PO1 2ID Tel: 023 9281 5221