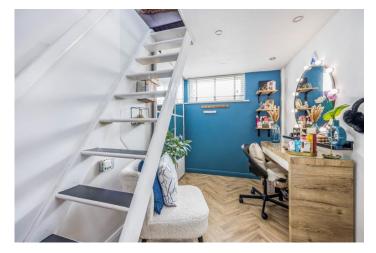

On the first floor you will find three good sized bedrooms along with the family bathroom. Bedroom two offers a mezzanine level along with a walk in wardrobe.

Outside, to the rear, is the South Facing, fence enclosed garden which offers a good degree of privacy. The garden is mainly laid to lawn with a decking area and block paved patio adjoining the rear of the house, perfect for entertaining. There is courtesy door to the garage which includes a utility area along with an additional store.