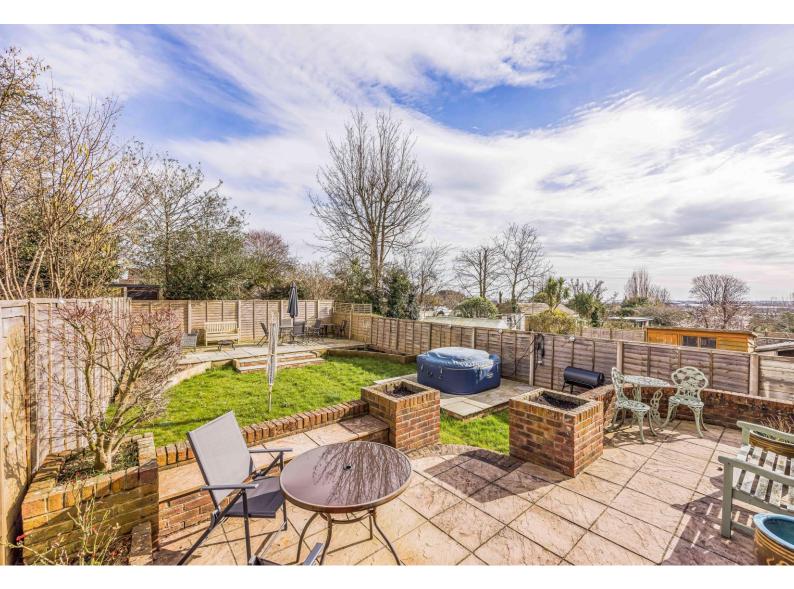

Externally, there is a large block paved driveway leading to a 19'11 x 7'11 attached garage with rear door to the 50ft (15.2 sq.m) x 25ft (7.6sq.m) LANDSCAPED garden with two patios plus an additional patio suitable for hot tub. With the benefit of gas central heating and double glazing throughout, we strongly recommend viewing as soon as possible.