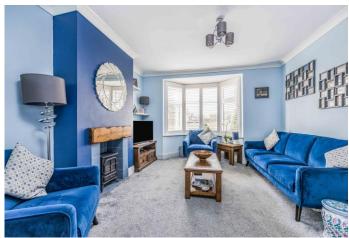

Set well back from the road and providing over 1,600 sq.ft (149sq.m) of accommodation spanning three floors, the layout comprises; reception hall, living room with double doors to a separate dining room, fitted galley style kitchen with additional utility area and door to a double glazed GARDEN ROOM and cloakroom.