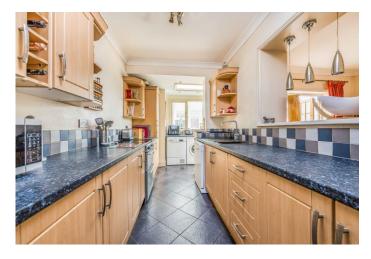

Set well back from the road and providing over 1,600 sq.ft (149sq.m) of accommodation spanning three floors, the layout comprises; reception hall, living room with double doors to a separate dining room, fitted galley style kitchen with additional utility area and door to a double glazed GARDEN ROOM and cloakroom.