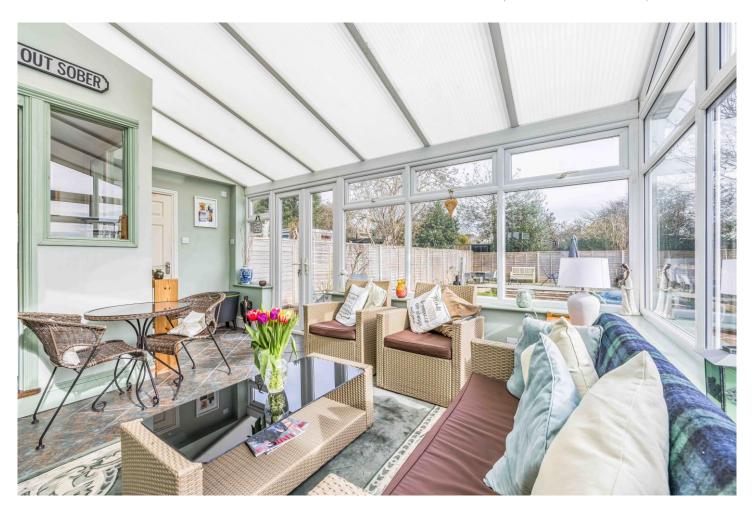

Set well back from the road and providing over 1,600 sq.ft (149sq.m) of accommodation spanning three floors, the layout comprises; reception hall, living room with double doors to a separate dining room, fitted galley style kitchen with additional utility area and door to a double glazed GARDEN ROOM and cloakroom.