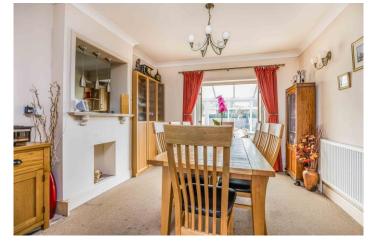

Set well back from the road and providing over 1,600 sq.ft (149sq.m) of accommodation spanning three floors, the layout comprises; reception hall, living room with double doors to a separate dining room, fitted galley style kitchen with additional utility area and door to a double glazed GARDEN ROOM and cloakroom.