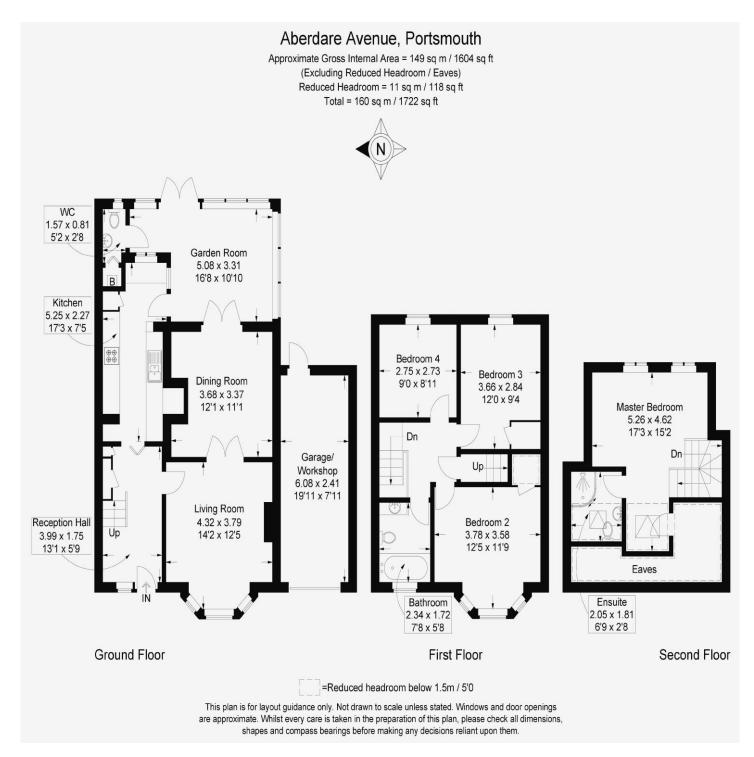

#### In Brief

We have pleasure in marketing for sale this EXTENDED 1930's semi-detached family home situated in a convenient cul-de-sac setting on the highly REQUESTED Welsh Avenues just around the corner from local shops and excellent schooling.

Set well back from the road and providing over 1,600 sq.ft (149sq.m) of accommodation spanning three floors, the layout comprises; reception hall, living room with double doors to a separate dining room, fitted galley style kitchen with additional utility area and door to a double glazed GARDEN ROOM and cloakroom.

There are three bedrooms and a family bathroom on the first floor plus stairs leading to the master bedroom with EN-SUITE shower room and access to useful eaves storage space. FINE VIEWS can also be enjoyed from the upper floors towards Langstone Harbour and Hayling Island.

Externally, there is a large block paved driveway leading to a 19'11 x 7'11 attached garage with rear door to the 50ft (15.2 sq.m) x 25ft (7.6sq.m) LANDSCAPED garden with two patios plus an additional patio suitable for hot tub. With the benefit of gas central heating and double glazing throughout, we strongly recommend viewing as soon as possible.