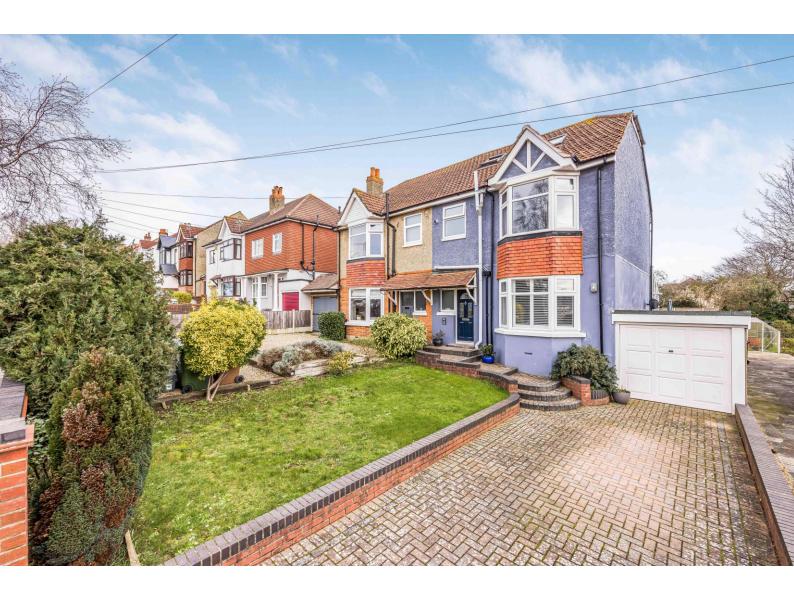

# 12 ABERDARE AVENUE

DRAYTON | PORTSMOUTH | PO6 2AU

#### In Brief

We have pleasure in marketing for sale this EXTENDED 1930's semi-detached family home situated in a convenient cul-de-sac setting on the highly REQUESTED Welsh Avenues just around the corner from local shops and excellent schooling.

Set well back from the road and providing over 1,600 sq.ft (149sq.m) of accommodation spanning three floors, the layout comprises; reception hall, living room with double doors to a separate dining room, fitted galley style kitchen with additional utility area and door to a double glazed GARDEN ROOM and cloakroom.

Externally, there is a large block paved driveway leading to a 19'11 x 7'11 attached garage with rear door to the 50ft (15.2 sq.m) x 25ft (7.6sq.m) LANDSCAPED garden with two patios plus an additional patio suitable for hot tub. With the benefit of gas central heating and double glazing throughout, we strongly recommend viewing as soon as possible.